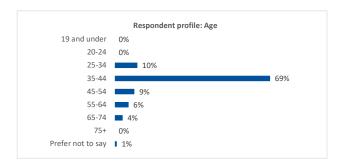

| Question 9                                          |                          |                              |
|-----------------------------------------------------|--------------------------|------------------------------|
| What was your age last birthday?                    |                          |                              |
| Response                                            | Number of<br>Respondents | Percentage of<br>Respondents |
| TOTAL NUMBER OF RESPONDENTS ANSWERING THIS QUESTION | 77                       | 100%                         |
| 19 and under                                        | 0                        | 0%                           |
| 20-24                                               | 0                        | 0%                           |
| 25-34                                               | 8                        | 10%                          |
| 35-44                                               | 53                       | 69%                          |
| 45-54                                               | 7                        | 9%                           |
| 55-64                                               | 5                        | 6%                           |
| 65-74                                               | 3                        | 4%                           |
| 75+                                                 | 0                        | 0%                           |
| Prefer not to say                                   | 1                        | 1%                           |