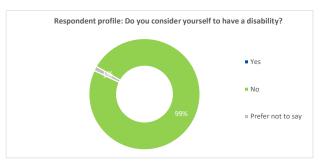

| Question 10                                         |                          |                           |
|-----------------------------------------------------|--------------------------|---------------------------|
| Do you consider yourself to have a disability?      |                          |                           |
| Response                                            | Number of<br>Respondents | Percentage of Respondents |
| TOTAL NUMBER OF RESPONDENTS ANSWERING THIS QUESTION | 74                       | 100%                      |
| Yes                                                 | 0                        | 0%                        |
| No                                                  | 73                       | 99%                       |
| Prefer not to say                                   | 1                        | 1%                        |