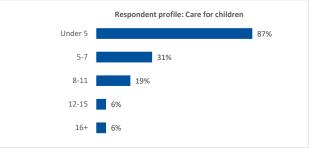

| Question 11                                                                                                                          |    |            |             |  |
|--------------------------------------------------------------------------------------------------------------------------------------|----|------------|-------------|--|
| If you have or care for children, please tell us how old they are:                                                                   |    |            |             |  |
| NB Respondents were able to select more than one option, so percentages add up to more than 100.  Response  Number of  Percentage of |    |            |             |  |
| nesponse                                                                                                                             |    | espondents | Respondents |  |
| TOTAL NUMBER OF RESPONDENTS ANSWERING THIS QUESTION                                                                                  | 67 |            |             |  |
| Under 5                                                                                                                              | 58 |            | 87%         |  |
| 5-7                                                                                                                                  | 21 |            | 31%         |  |
| 8-11                                                                                                                                 | 13 |            | 19%         |  |
| 12-15                                                                                                                                | 4  |            | 6%          |  |
|                                                                                                                                      |    |            | 6%          |  |