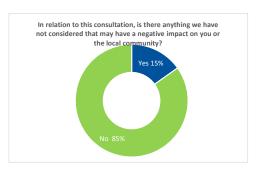

Comments removed for data protection

Question 7

In relation to this consultation, is there anything we have not considered that may have a negative impact on you or the local community?

| Response                                            | Number of<br>Respondents | Percentage of<br>Respondents |
|-----------------------------------------------------|--------------------------|------------------------------|
| TOTAL NUMBER OF RESPONDENTS ANSWERING THIS QUESTION | 66                       | 100%                         |
| Yes                                                 | 10                       | 15%                          |
| No                                                  | 56                       | 85%                          |