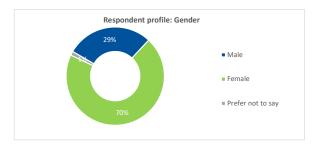

Comments removed for data protection

| RESPO | NDFI | NT PE | ≀OFII | ΙF |
|-------|------|-------|-------|----|

Are yo

| Response                                            | Number of<br>Respondents | Percentage of<br>Respondents |
|-----------------------------------------------------|--------------------------|------------------------------|
| TOTAL NUMBER OF RESPONDENTS ANSWERING THIS QUESTION | 77                       | 100%                         |
| Male                                                | 22                       | 29%                          |
| Female                                              | 54                       | 70%                          |
| Prefer not to say                                   | 1                        | 1%                           |