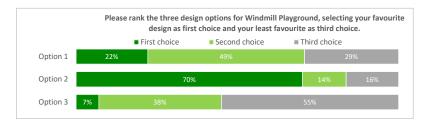

### Question 3

Please rank the three design options for Windmill Playground, selecting your favourite design as first choice and your least favourite as third choice.

| OVERALL RANKING (The higher the score the more preferred) | OVERALL |            |
|-----------------------------------------------------------|---------|------------|
|                                                           | RANKING |            |
| TOTAL NUMBER OF RESPONDENTS                               | 73      |            |
| Option 1                                                  | 1.9     | Second     |
| Option 2                                                  | 2.6     | Top ranked |
| Option 3                                                  | 1.5     | Third      |

#### Question 3

Please rank the three design options for Windmill Playground, selecting your favourite design as first choice and your least favourite as third choice.

|               | Option 1 | Option 2 | Option 3 |
|---------------|----------|----------|----------|
| First choice  | 22%      | 70%      | 7%       |
| Second choice | 49%      | 14%      | 38%      |
| Third choice  | 29%      | 16%      | 55%      |
|               | 100%     | 100%     | 100%     |