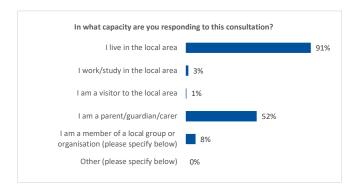

### Question 1

In what capacity are you responding to this consultation?

NB Respondents were able to select more than one option, so percentages add up to more than 100.

| Response                                                              | Number of respondents | Percentage of respondents |
|-----------------------------------------------------------------------|-----------------------|---------------------------|
| TOTAL NUMBER OF RESPONDENTS ANSWERING THIS QUESTION                   | 77                    |                           |
| I live in the local area                                              | 70                    | 91%                       |
| I work/study in the local area                                        | 2                     | 3%                        |
| I am a visitor to the local area                                      | 1                     | 1%                        |
| I am a parent/guardian/carer                                          | 40                    | 52%                       |
| I am a member of a local group or organisation (please specify below) | 6                     | 8%                        |
| Other (please specify below)                                          | 0                     | 0%                        |