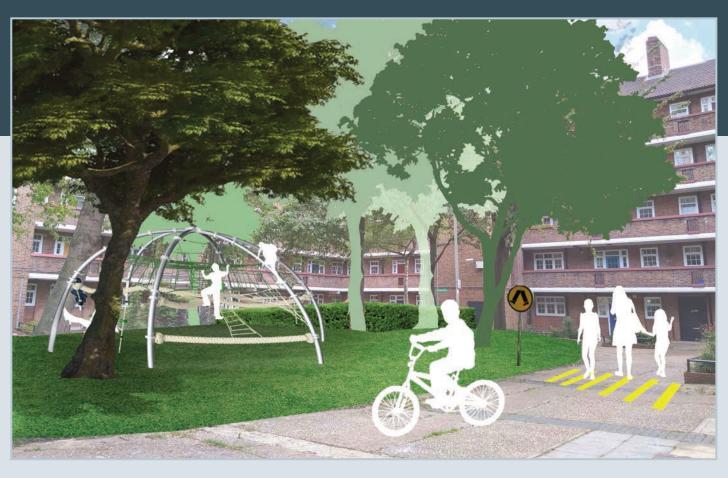

## WE LISTENED TO WHAT YOU SAID

During consultation events in 2019 you told us what new facilities you wanted, and which could be improved.

The eight designs shown here have been developed from your ideas.