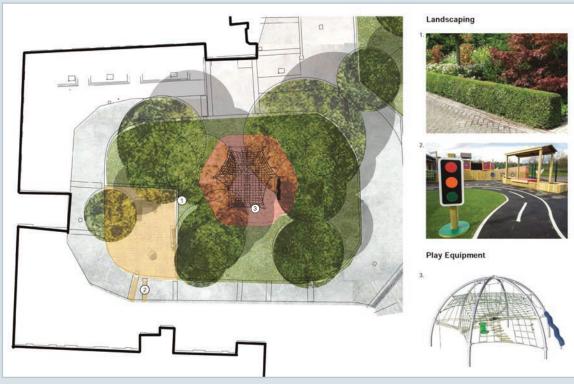

# WE LISTENED TO WHAT YOU SAID

During consultation events in 2019 you told us what new facilities you wanted, and which could be improved.

The eight designs shown here have been developed from your ideas.