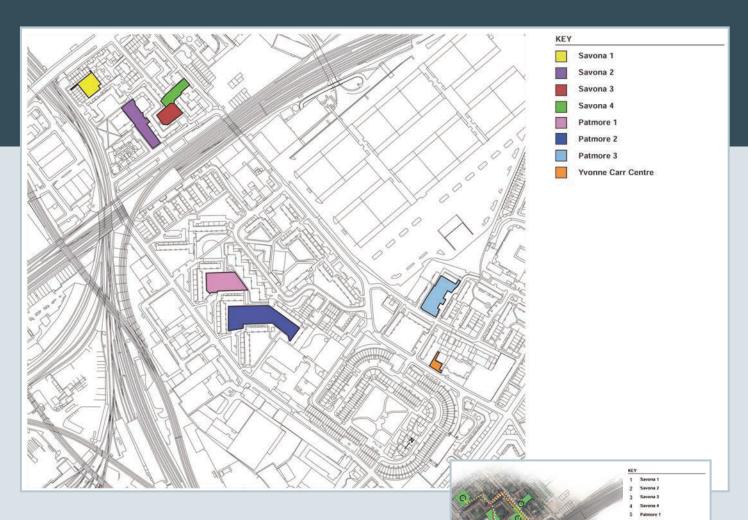

#### **NEW PLAY AND SPORT AREAS IN NINE ELMS**

Wandsworth Council is investing in improvements to eight play areas for residents of Carey Gardens, Patmore Estate, Savona Estate and other residents who live in the area to enjoy.