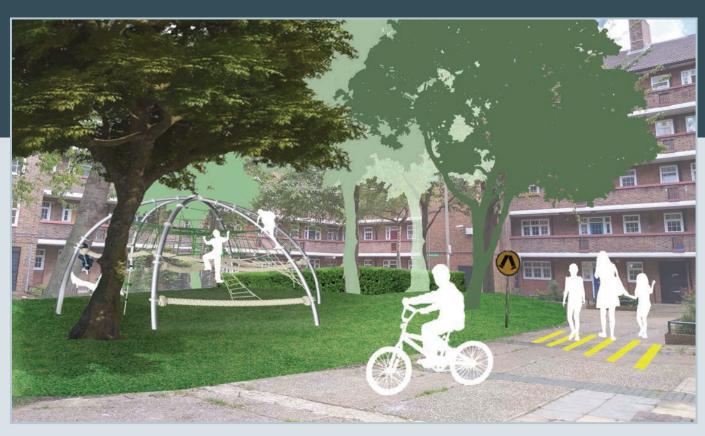

# WE LISTENED TO WHAT YOU SAID

During consultation events in 2019 you told us what new facilities you wanted, and which could be improved.

The eight designs shown here have been developed from your ideas.