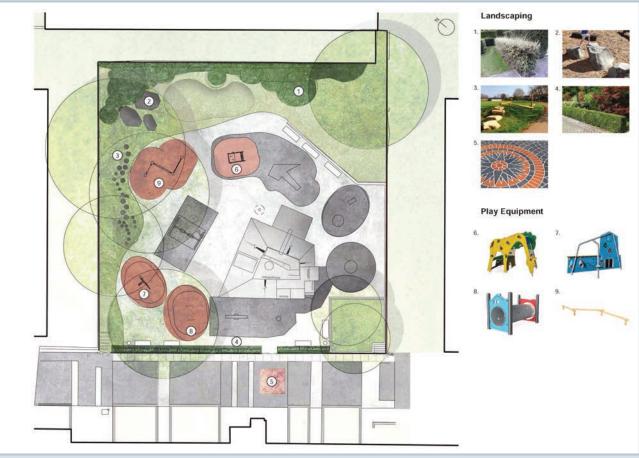

# WE LISTENED TO WHAT YOU SAID

During consultation events in 2019 you told us what new facilities you wanted, and which could be improved.

The eight designs shown here have been developed from your ideas.