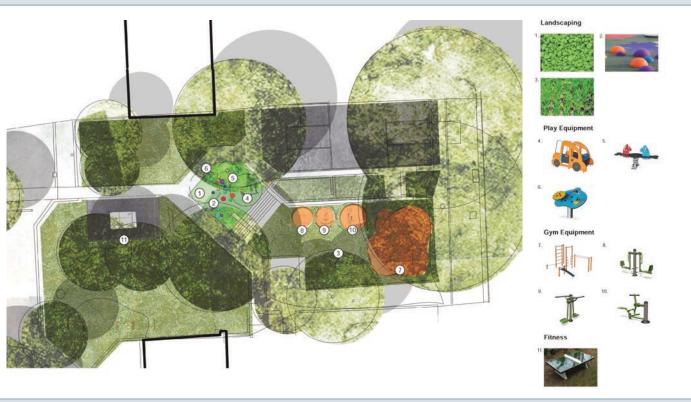

# WE LISTENED TO WHAT YOU SAID

During consultation events in 2019 you told us what new facilities you wanted, and which could be improved.

The eight designs shown here have been developed from your ideas.