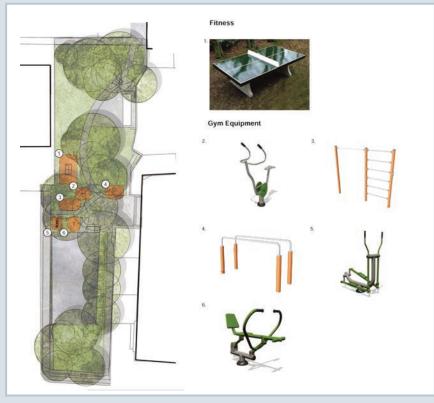

# WE LISTENED TO WHAT YOU SAID

During consultation events in 2019 you told us what new facilities you wanted, and which could be improved.

The eight designs shown here have been developed from your ideas.