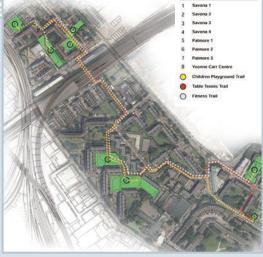

# SAVONA, PATMORE & CAREY GARDENS Design Proposals for Sport and Play Areas

WE LISTENED TO WHAT YOU SAID

During consultation events in 2019 you told us what new facilities you wanted, and which could be improved.

The eight designs shown here have been developed from your ideas.

You can also view them online and have your say at **www.nineelmslondon.com/sport-and-play** 

Consultation is open now and will run until **8 November 2020.** 