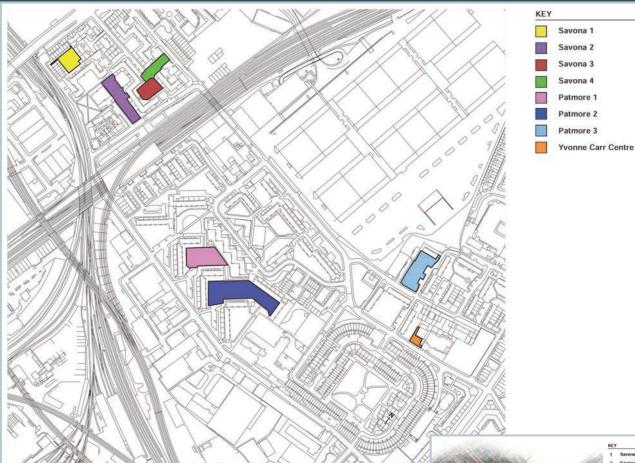

#### **NEW PLAY AND SPORT AREAS IN NINE ELMS**

Wandsworth Council is investing in improvements to eight play areas for residents of Carey Gardens, Patmore Estate, Savona Estate and other residents who live in the area to enjoy.

This programme of improvements is part of the Council's use of funding from nearby developments to invest in local transport and roads, new parks, leisure, health and school facilities, and opening up the Thames river path.