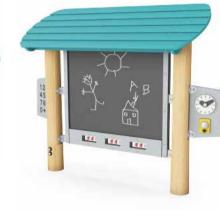

Equipment - Blazer

22 Proposed Furniture - Stair

Benches - Bespoke

11 Proposed Play Equipment - Play & Learn Blackboard

Balance Posts with Rope

12 Existing Play Equipment - 13 Proposed Play Equipment -**Explorer Dome** 