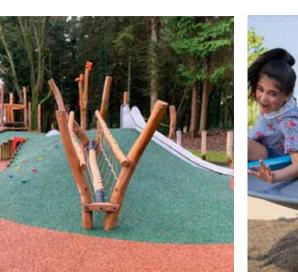

## (26) 5 9 19 (18) Wheelchair Carousel 28 27 Proposed Play Equipment - New Porous Wetpour Rubber Granules Playground Safety Surface 15 Proposed Play -Bespoke Tunnel Through Mound with climbing grips 28 Proposed Tree Pit / Surfacing Close to Tree - New Porous Rubber Mulch 21 Proposed Play Equipment - Vertical Net /

18 Proposed Play-Inclusive Twister

16 Proposed Play Equipment 17 Proposed Play Equipment 18 Proposed Play
- Hangout Tree with Hideaway -Hexagonal Jumping Net Equipment -Bespok Equipment -Bespoke Play Mound with climbing grips the sand base