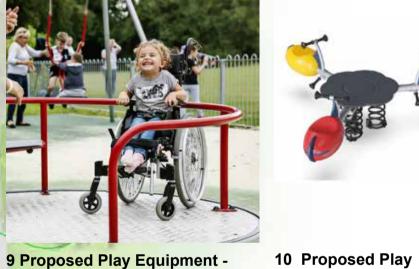

## (26) 5 9 19 (18) Wheelchair Carousel 28 27 Proposed Play Equipment - New Porous Wetpour Rubber Granules Playground Safety Surface 15 Proposed Play -Bespoke Tunnel Through Mound with climbing grips 28 Proposed Tree Pit / Surfacing Close to Tree - New Porous Rubber Mulch 21 Proposed Play Equipment - Vertical Net /