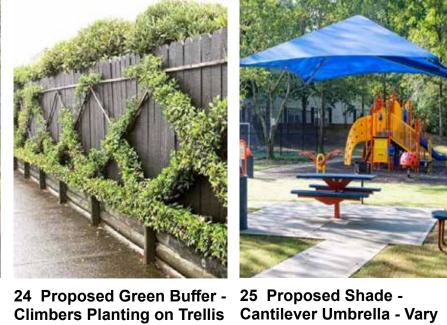

19 Proposed Play Equipment - CocoWave Pendulum Swing on

20 Proposed Play Equipment - Climbing Structure - BLOQX 1

Shrub Mix

26 Proposed New Path-Permeable Resin Bound Gravel