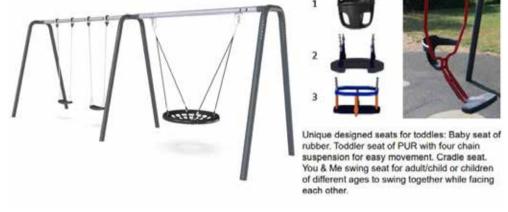

5 Proposed Play Equipment - 6 Proposed Play Equipment - Ice Cream Cart Play Panel 1 - Maze

7 Proposed Play Equipment - Steel Swing H:2.5m, 100cm Rope Seat, Anti-wrap

8 Proposed Play - Toddler Equipment -Creative Workshop

19 Proposed Play Equipment - CocoWave Pendulum Swing on

20 Proposed Play Equipment - Climbing Structure - BLOQX 1

Shrub Mix

26 Proposed New Path-Permeable Resin Bound Gravel