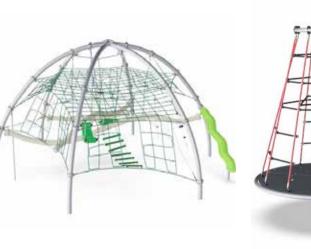

Equipment - Blazer

22 Proposed Furniture - Stair

Benches - Bespoke

11 Proposed Play Equipment - Play & Learn Blackboard

Balance Posts with Rope

12 Existing Play Equipment - 13 Proposed Play Equipment -**Explorer Dome** 