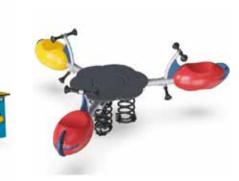

1 Proposed Play Equipment -Hexagonal Jumping Net

2 Proposed Play Equipment -Multispinner Carousel, Teal

3 Proposed Play Equipment - Ice Cream Cart

4 Proposed Play Equipment -Play Panel High 2 - Music

5 Proposed Play Equipment - 6 Proposed Play 7 Proposed Play Equipment - Steel Swing H:2.5m, 100cm Rope Seat, Anti-wrap Multi Play Panel