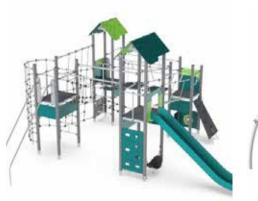

13 Proposed Play Equipment 14 Proposed Play Equipment - Four Tower with Roofs Explorer Dome

15 Existing Play Equipment - Balance Posts with Rope

19 Proposed Play 20 Proposed Play Equipment - Climbing **Equipment - Vertical Net** Structure - BLOQX 3