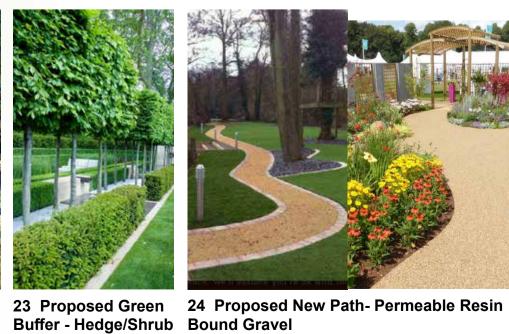

21 Existing Play Equipment - Timber Posts to be retained and refurbished/replaced/relocated

Umbrella - Vary Size

22 Proposed Shade - Cantilever

**Inclusive Twister** 

25 Proposed Play Equipment - New Porous Wetpour Rubber Granules Playground Safety Surface 26 Proposed Tree Pit / Surfacing Close to Tree - New Porous Rubber Mulch