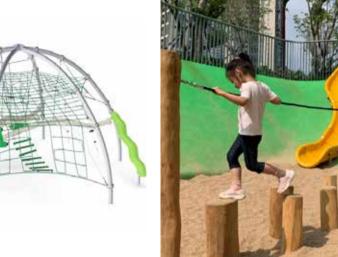

13 Proposed Play Equipment 14 Proposed Play Equipment - Four Tower with Roofs Explorer Dome

15 Existing Play Equipment - Balance Posts with Rope

19 Proposed Play 20 Proposed Play Equipment - Climbing **Equipment - Vertical Net** Structure - BLOQX 3