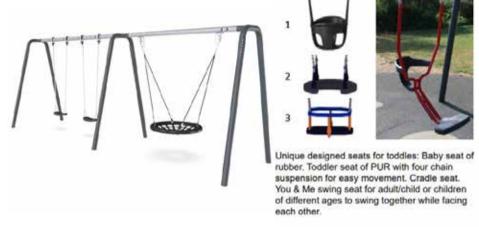

1 Proposed Play Equipment -Hexagonal Jumping Net

2 Proposed Play Equipment -Multispinner Carousel, Teal

3 Proposed Play Equipment - Ice Cream Cart

4 Proposed Play Equipment -Play Panel High 2 - Music

5 Proposed Play Equipment - 6 Proposed Play 7 Proposed Play Equipment - Steel Swing H:2.5m, 100cm Rope Seat, Anti-wrap Multi Play Panel