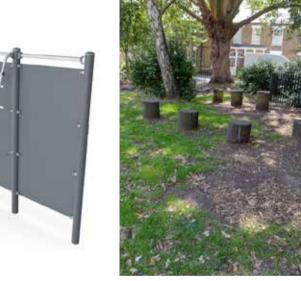

21 Existing Play Equipment - Timber Posts to be retained and refurbished/replaced/relocated

Umbrella - Vary Size

22 Proposed Shade - Cantilever

**Inclusive Twister** 

25 Proposed Play Equipment - New Porous Wetpour Rubber Granules Playground Safety Surface 26 Proposed Tree Pit / Surfacing Close to Tree - New Porous Rubber Mulch