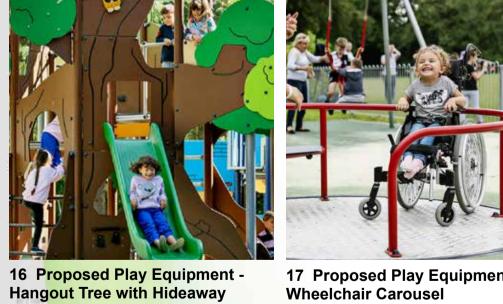

1 Proposed Play Equipment -Hexagonal Jumping Net

2 Proposed Play Equipment -Multispinner Carousel, Teal

3 Proposed Play Equipment - Ice Cream Cart

4 Proposed Play Equipment -Play Panel High 2 - Music

5 Proposed Play Equipment - 6 Proposed Play 7 Proposed Play Equipment - Steel Swing H:2.5m, 100cm Rope Seat, Anti-wrap Multi Play Panel