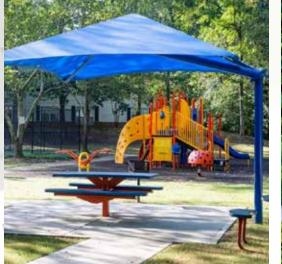

21 Existing Play Equipment - Timber Posts to be retained and refurbished/replaced/relocated

Umbrella - Vary Size

22 Proposed Shade - Cantilever

**Inclusive Twister** 

25 Proposed Play Equipment - New Porous Wetpour Rubber Granules Playground Safety Surface 26 Proposed Tree Pit / Surfacing Close to Tree - New Porous Rubber Mulch