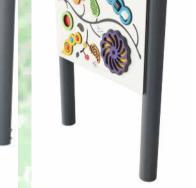

1 Proposed Play Equipment -Hexagonal Jumping Net

2 Proposed Play Equipment -Multispinner Carousel, Teal

3 Proposed Play Equipment - Ice Cream Cart

4 Proposed Play Equipment -Play Panel High 2 - Music

5 Proposed Play Equipment - 6 Proposed Play 7 Proposed Play Equipment - Steel Swing H:2.5m, 100cm Rope Seat, Anti-wrap Multi Play Panel