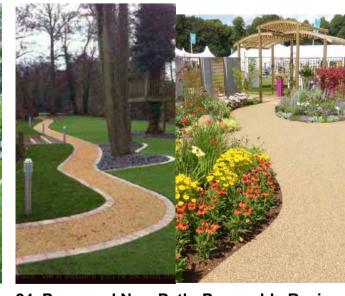

21 Existing Play Equipment - Timber Posts to be retained and refurbished/replaced/relocated

Umbrella - Vary Size

22 Proposed Shade - Cantilever

**Inclusive Twister** 

25 Proposed Play Equipment - New Porous Wetpour Rubber Granules Playground Safety Surface 26 Proposed Tree Pit / Surfacing Close to Tree - New Porous Rubber Mulch