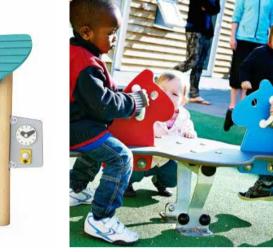

8 Proposed Play Equipment - Play & Learn Blackboard

9 Proposed Play Equipment- Toddler Equipment Pony

10 Proposed Play Equipment - Double Car

11 Proposed Play -Toddler Equipment -Creative Workshop

12 Proposed Play Equipment - Blazer