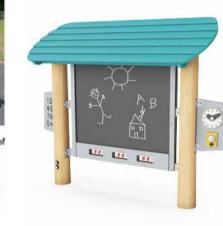

8 Proposed Play Equipment - Play & Learn Blackboard

9 Proposed Play Equipment- Toddler Equipment Pony

10 Proposed Play Equipment - Double Car

11 Proposed Play -Toddler Equipment -Creative Workshop

12 Proposed Play Equipment - Blazer