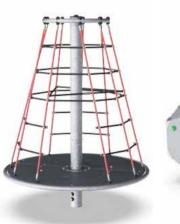

21 Existing Play Equipment - Timber Posts to be retained and refurbished/replaced/relocated

Umbrella - Vary Size

22 Proposed Shade - Cantilever

**Inclusive Twister** 

25 Proposed Play Equipment - New Porous Wetpour Rubber Granules Playground Safety Surface 26 Proposed Tree Pit / Surfacing Close to Tree - New Porous Rubber Mulch