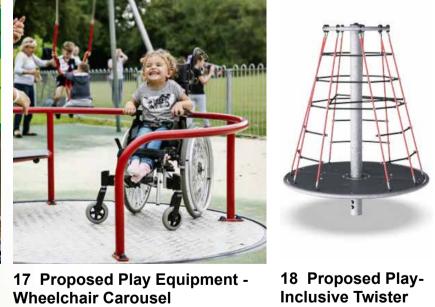

13 Proposed Play Equipment 14 Proposed Play Equipment - Four Tower with Roofs Explorer Dome

15 Existing Play Equipment - Balance Posts with Rope

19 Proposed Play 20 Proposed Play Equipment - Climbing **Equipment - Vertical Net** Structure - BLOQX 3

21 Existing Play Equipment - Timber Posts to be retained and refurbished/replaced/relocated

Umbrella - Vary Size

22 Proposed Shade - Cantilever

**Inclusive Twister** 

25 Proposed Play Equipment - New Porous Wetpour Rubber Granules Playground Safety Surface 26 Proposed Tree Pit / Surfacing Close to Tree - New Porous Rubber Mulch