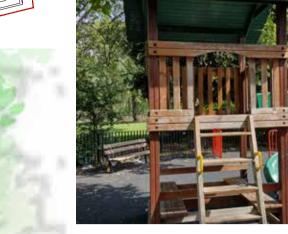

Latchmere Recreation Ground - Playground Refurbishment

22

3

4

16

1 Existing Play Equipment - Climbing Frame and Slide to be retained and refurbished

nique designed seats for toddles: Baby seat Unique designed seats for toddies: Baby seat of rubber. Toddier seat of PUR with four chain suspension for easy movement. Cradle seat. You & Me swing seat for adult/child or children of different ages to swing together while facing each other.

2 Existing Play Equipment -Climbing Frame and Slide to be retained and refurbished

3 Proposed Play Equipment - Ice Cream Cart

6 Proposed Play 7 Proposed Play Equipment -Equipment - Sensory Multispinner Carousel, Teal Multi Play Panel