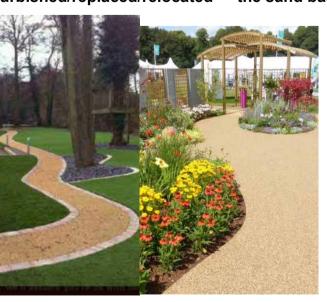

5 Proposed Play Equipment -Double Car

Spheres

20 Proposed New Path- Permeable Resin Bound Gravel

4 Proposed Play Equipment - Steel Swing H:2.5m, 100cm Rope Seat, Anti-wrap

10 Proposed Play Equipment -Balancing&Climbing - Stepping Pod