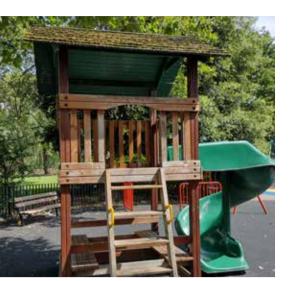

Latchmere Recreation Ground - Playground Refurbishment

22

3

4

16

1 Existing Play Equipment - Climbing Frame and Slide to be retained and refurbished

nique designed seats for toddles: Baby seat Unique designed seats for toddies: Baby seat of rubber. Toddier seat of PUR with four chain suspension for easy movement. Cradle seat. You & Me swing seat for adult/child or children of different ages to swing together while facing each other.

2 Existing Play Equipment -Climbing Frame and Slide to be retained and refurbished

3 Proposed Play Equipment - Ice Cream Cart

6 Proposed Play 7 Proposed Play Equipment -Equipment - Sensory Multispinner Carousel, Teal Multi Play Panel