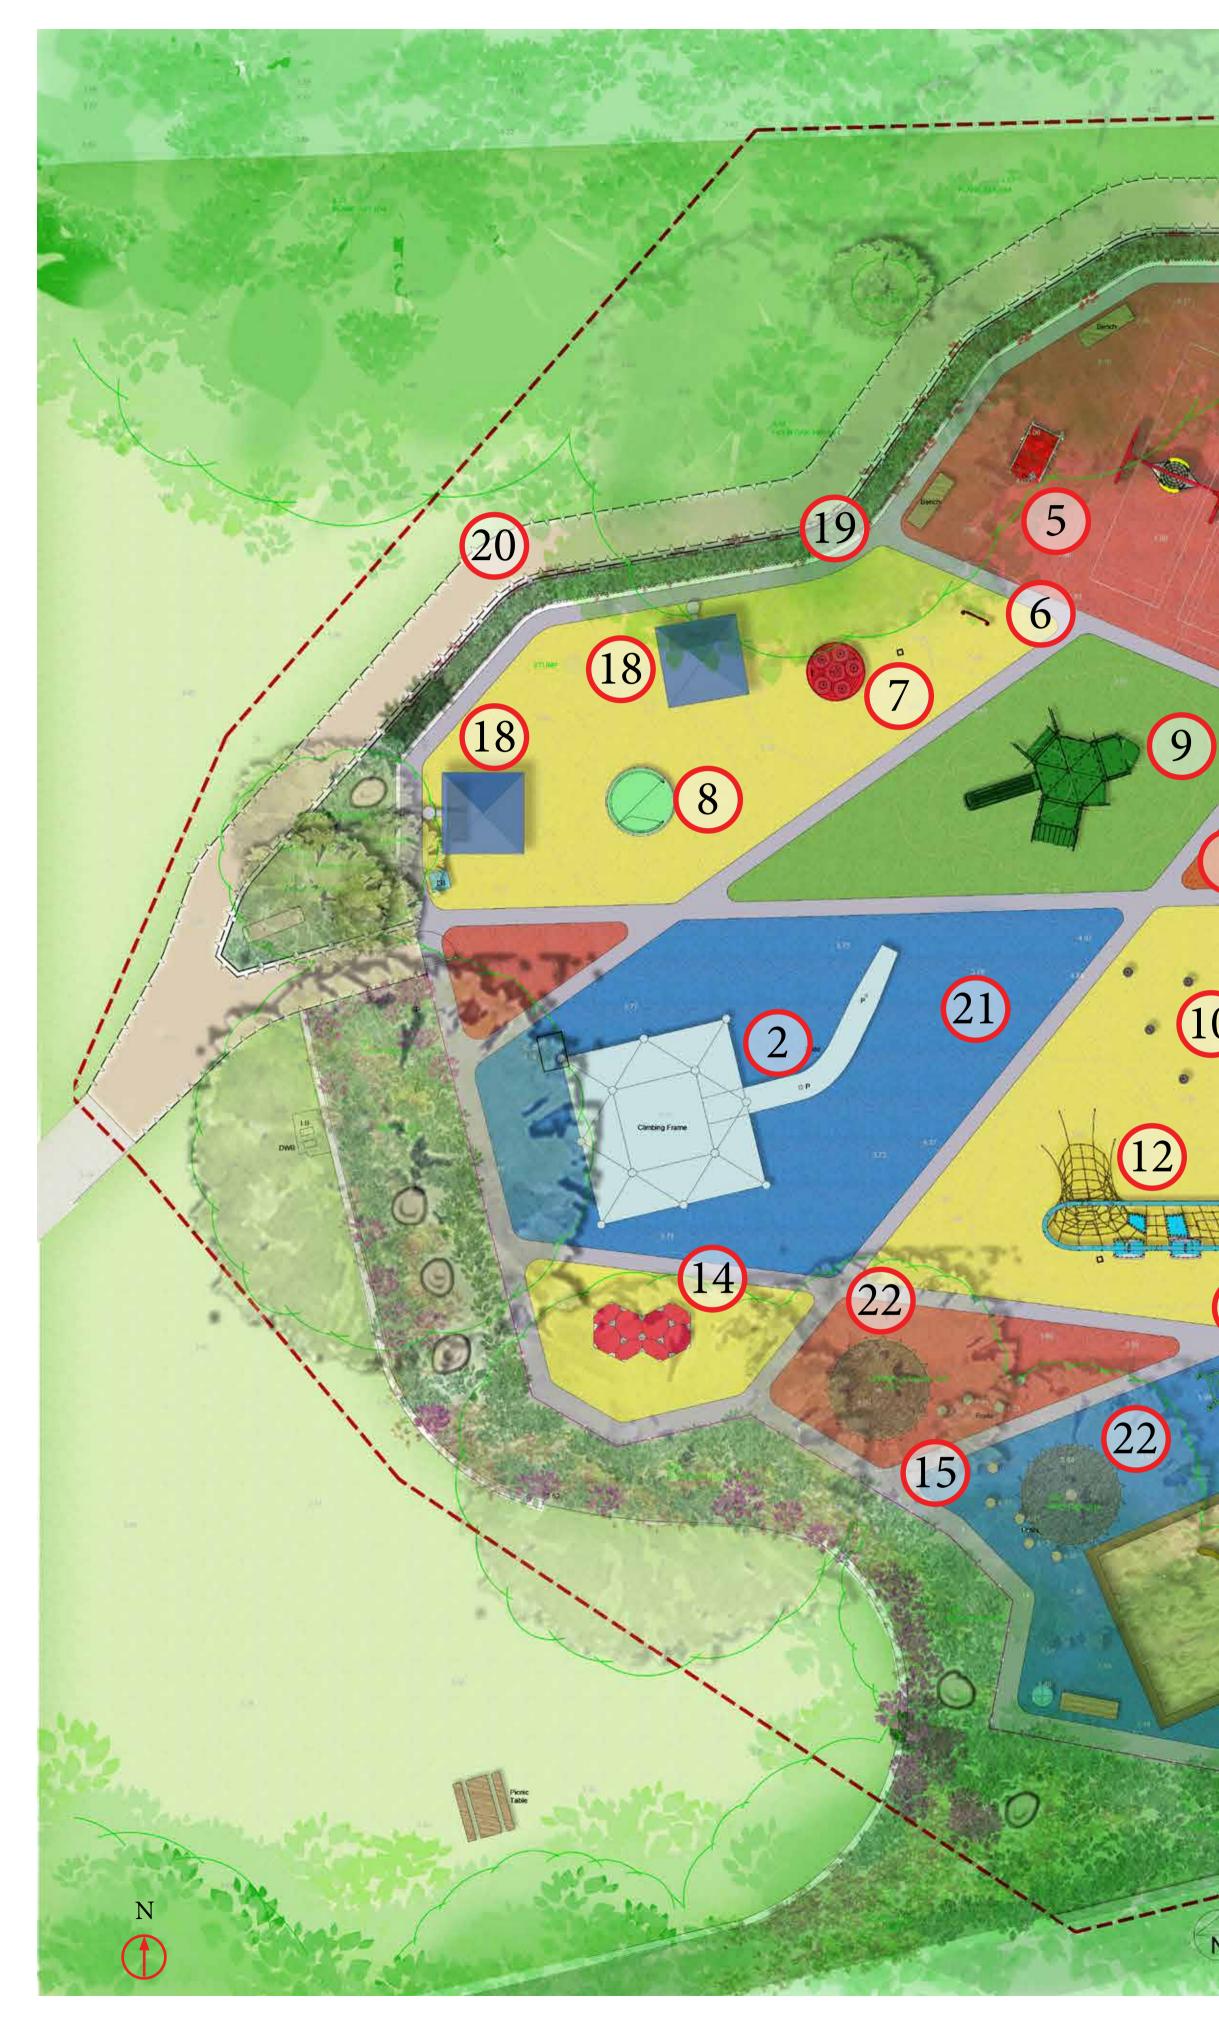

Latchmere Recreation Ground - Playground Refurbishment

22

3

4

16

1 Existing Play Equipment - Climbing Frame and Slide to be retained and refurbished

nique designed seats for toddles: Baby seat Unique designed seats for toddies: Baby seat of rubber. Toddier seat of PUR with four chain suspension for easy movement. Cradle seat. You & Me swing seat for adult/child or children of different ages to swing together while facing each other.