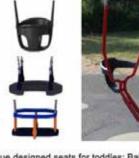

Latchmere Recreation Ground - Playground Refurbishment

22

3

4

16

1 Existing Play Equipment - Climbing Frame and Slide to be retained and refurbished

nique designed seats for toddles: Baby seat Unique designed seats for toddies: Baby seat of rubber. Toddier seat of PUR with four chain suspension for easy movement. Cradle seat. You & Me swing seat for adult/child or children of different ages to swing together while facing each other.