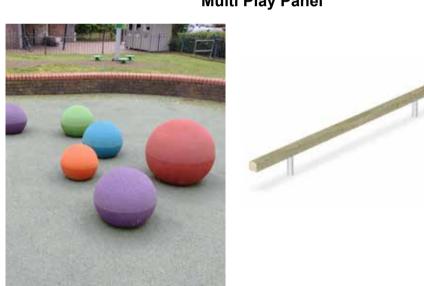

5 Proposed Play Equipment -Double Car

Spheres

20 Proposed New Path- Permeable Resin Bound Gravel

4 Proposed Play Equipment - Steel Swing H:2.5m, 100cm Rope Seat, Anti-wrap

10 Proposed Play Equipment -Balancing&Climbing - Stepping Pod

2 Existing Play Equipment -Climbing Frame and Slide to be retained and refurbished

3 Proposed Play Equipment - Ice Cream Cart

6 Proposed Play 7 Proposed Play Equipment -Equipment - Sensory Multispinner Carousel, Teal Multi Play Panel