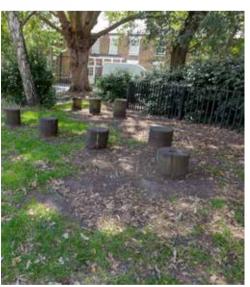

15 Existing Play Equipment -16 Proposed Play Equipment -Timber Posts to be retained andCocoWave Pendulum Swing on refurbished/replaced/relocated the sand base

9 Proposed Play Equipment -Hangout Tree with Hideaway