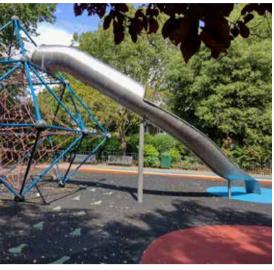

Latchmere Recreation Ground - Playground Refurbishment

22

3

4

16

1 Existing Play Equipment - Climbing Frame and Slide to be retained and refurbished

nique designed seats for toddles: Baby seat Unique designed seats for toddies: Baby seat of rubber. Toddier seat of PUR with four chain suspension for easy movement. Cradle seat. You & Me swing seat for adult/child or children of different ages to swing together while facing each other.

2 Existing Play Equipment -Climbing Frame and Slide to be retained and refurbished

3 Proposed Play Equipment - Ice Cream Cart

6 Proposed Play 7 Proposed Play Equipment -Equipment - Sensory Multispinner Carousel, Teal Multi Play Panel