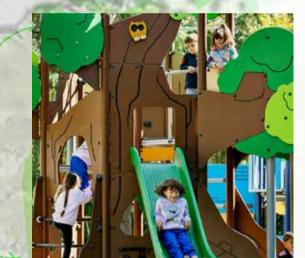

Latchmere Recreation Ground - Playground Refurbishment

22

3

4

16

1 Existing Play Equipment - Climbing Frame and Slide to be retained and refurbished

nique designed seats for toddles: Baby seat Unique designed seats for toddies: Baby seat of rubber. Toddier seat of PUR with four chain suspension for easy movement. Cradle seat. You & Me swing seat for adult/child or children of different ages to swing together while facing each other.

2 Existing Play Equipment -Climbing Frame and Slide to be retained and refurbished

3 Proposed Play Equipment - Ice Cream Cart

6 Proposed Play 7 Proposed Play Equipment -Equipment - Sensory Multispinner Carousel, Teal Multi Play Panel