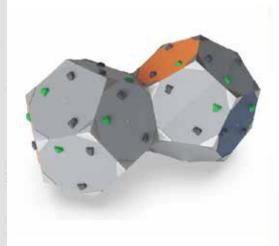

14 Proposed Play Equipment -Climbing Structure - BLOQX 2

19 Proposed Green Buffer -Hedge/Shrub Mix