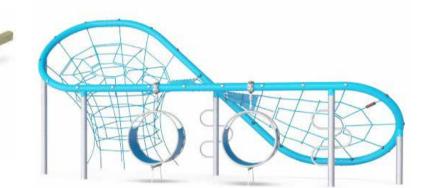

14 Proposed Play Equipment -Climbing Structure - BLOQX 2

19 Proposed Green Buffer -Hedge/Shrub Mix