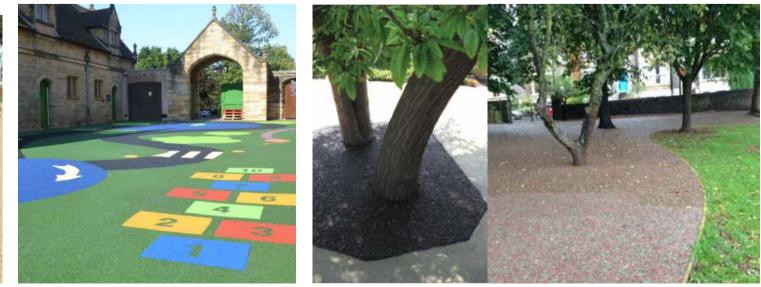

21 Proposed Play Equipment - New<br/>Porous Wetpour Rubber Granules22 Proposed Tree Pit / Surfacing Close to Tree - New<br/>Porous Rubber MulchPlayground Safety Surface22 Proposed Tree Pit / Surfacing Close to Tree - New<br/>Porous Rubber Mulch