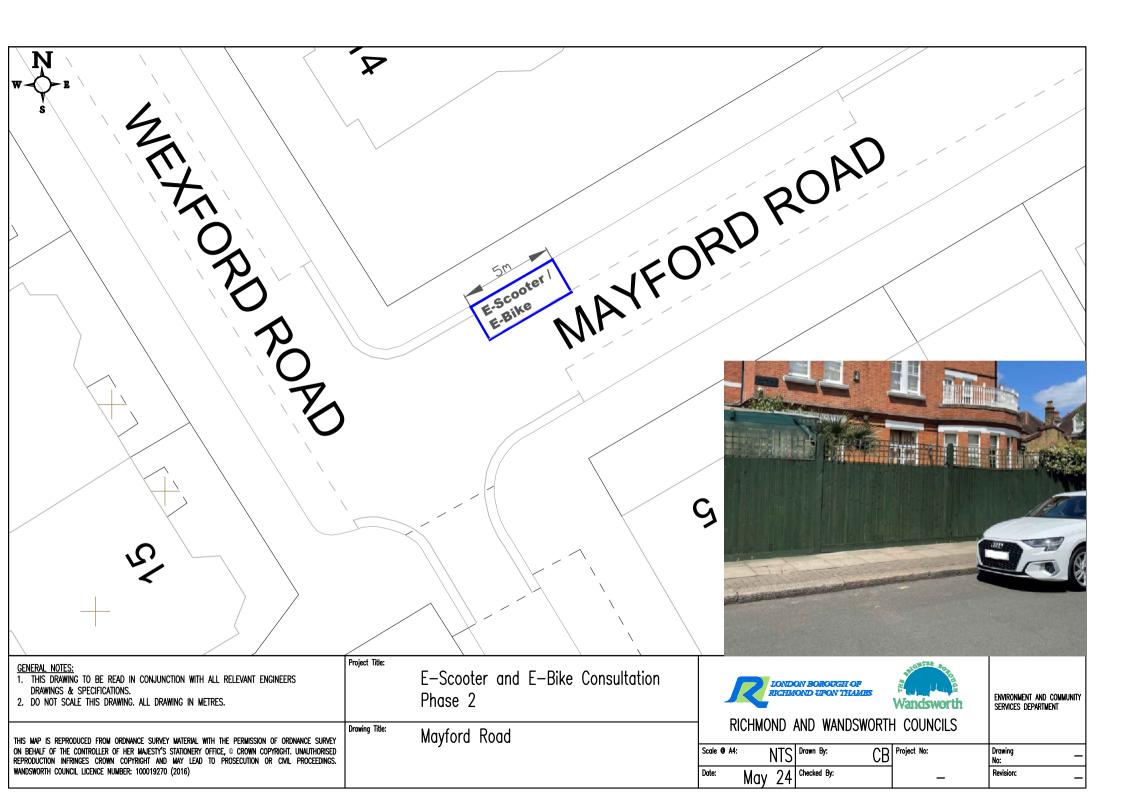

## **GENERAL NOTES:**

- THIS DRAWING TO BE READ IN CONJUNCTION WITH ALL RELEVANT ENGINEERS
  DRAWINGS & SPECIFICATIONS.
- 2. DO NOT SCALE THIS DRAWING. ALL DRAWING IN METRES.

THIS MAP IS REPRODUCED FROM ORDNANCE SURVEY MATERIAL WITH THE PERMISSION OF ORDNANCE SURVEY ON BEHALF OF THE CONTROLLER OF HER MAJESTY'S STATIONERY OFFICE, © CROWN COPYRIGHT. UNAUTHORISED REPRODUCTION INFRINGES CROWN COPYRIGHT AND MAY LEAD TO PROSECUTION OR CML PROCEEDINGS. WANDSWORTH COUNCIL LICENCE NUMBER: 100019270 (2016)

Project Title:

E—Scooter and E—Bike Consultation Phase 2

Drawing Title:

Upper Tooting Park

ENVIRONMENT AND COMMUNITY SERVICES DEPARTMENT

RICHMOND AND WANDSWORTH COUNCILS

| Scale @ A4: | NTS    | Drawn By:   | CB | Project No: | Dra<br>No: | wing   |
|-------------|--------|-------------|----|-------------|------------|--------|
| Date:       | May 24 | Checked By: |    | _           | Rev        | ision: |