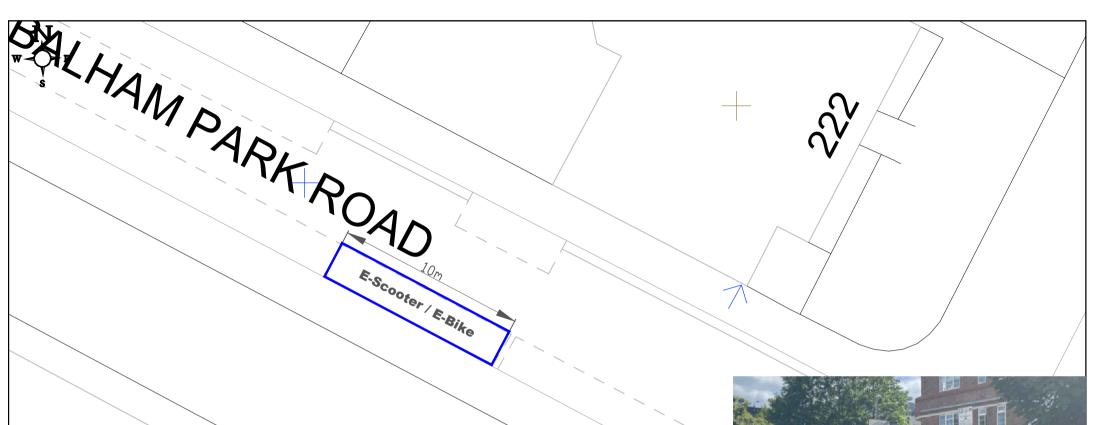

## **GENERAL NOTES:**

- THIS DRAWING TO BE READ IN CONJUNCTION WITH ALL RELEVANT ENGINEERS
  DRAWINGS & SPECIFICATIONS.
- 2. DO NOT SCALE THIS DRAWING. ALL DRAWING IN METRES.

THIS MAP IS REPRODUCED FROM ORDINANCE SURVEY MATERIAL WITH THE PERMISSION OF ORDINANCE SURVEY ON BEHALF OF THE CONTROLLER OF HER MAJESTY'S STATIONERY OFFICE, © CROWN COPYRIGHT. UNAUTHORISED REPRODUCTION INFRINGES CROWN COPYRIGHT AND MAY LEAD TO PROSECUTION OR CML PROCEEDINGS. WANDSWORTH COUNCIL LICENCE NUMBER: 100019270 (2016)

Project Title:

E-Scooter and E-Bike Consultation Phase 2

Drawing Title:

Balham Park Road

ENVIRONMENT AND COMMUNITY SERVICES DEPARTMENT

RICHMOND AND WANDSWORTH COUNCILS

| Scale @ A4: | NTS    | Drawn By:   | CB Project No: | Drav<br>No: |
|-------------|--------|-------------|----------------|-------------|
| Date:       | May 24 | Checked By: | _              | Revi        |