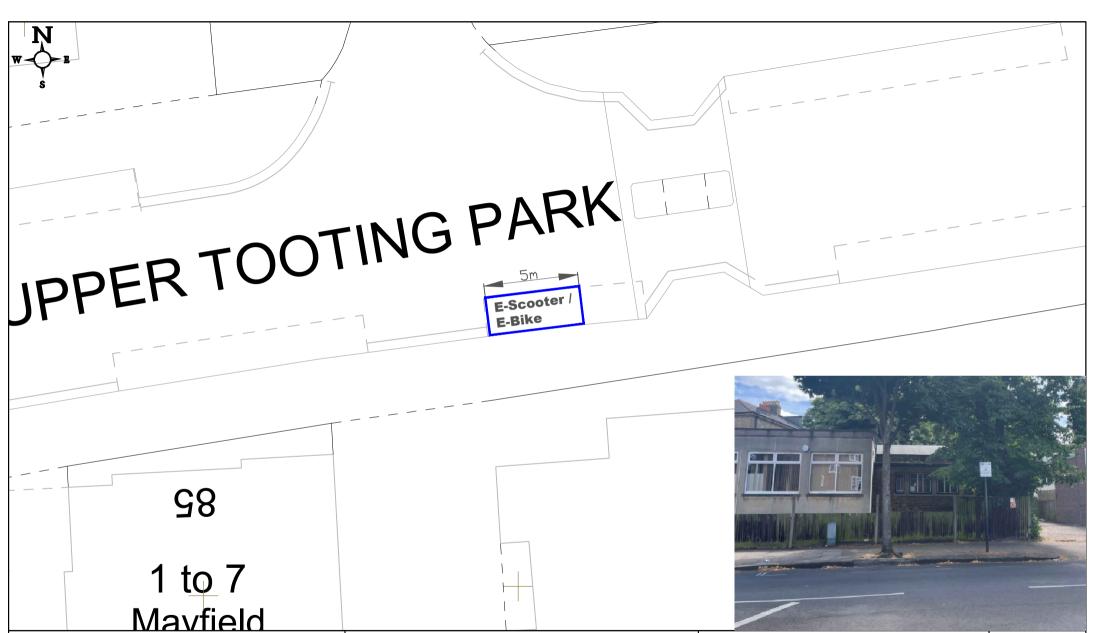

## **GENERAL NOTES:**

- THIS DRAWING TO BE READ IN CONJUNCTION WITH ALL RELEVANT ENGINEERS
  DRAWINGS & SPECIFICATIONS.
- 2. DO NOT SCALE THIS DRAWING. ALL DRAWING IN METRES.

THIS MAP IS REPRODUCED FROM ORDNANCE SURVEY MATERIAL WITH THE PERMISSION OF ORDNANCE SURVEY ON BEHALF OF THE CONTROLLER OF HER MAJESTY'S STATIONERY OFFICE, © CROWN COPYRIGHT. UNAUTHORISED REPRODUCTION INFRINGES CROWN COPYRIGHT AND MAY LEAD TO PROSECUTION OR CML PROCEEDINGS. WANDSWORTH COUNCIL LICENCE NUMBER: 100019270 (2016)

Project Title:

E—Scooter and E—Bike Consultation Phase 2

Drawing Title:

Upper Tooting Park

ENVIRONMENT AND COMMUNITY SERVICES DEPARTMENT

RICHMOND AND WANDSWORTH COUNCILS

| Scale @ A4: | NTS    | Drawn By:   | CB | Project No: | Dra<br>No: | wing   |
|-------------|--------|-------------|----|-------------|------------|--------|
| Date:       | May 24 | Checked By: |    | _           | Rev        | ision: |