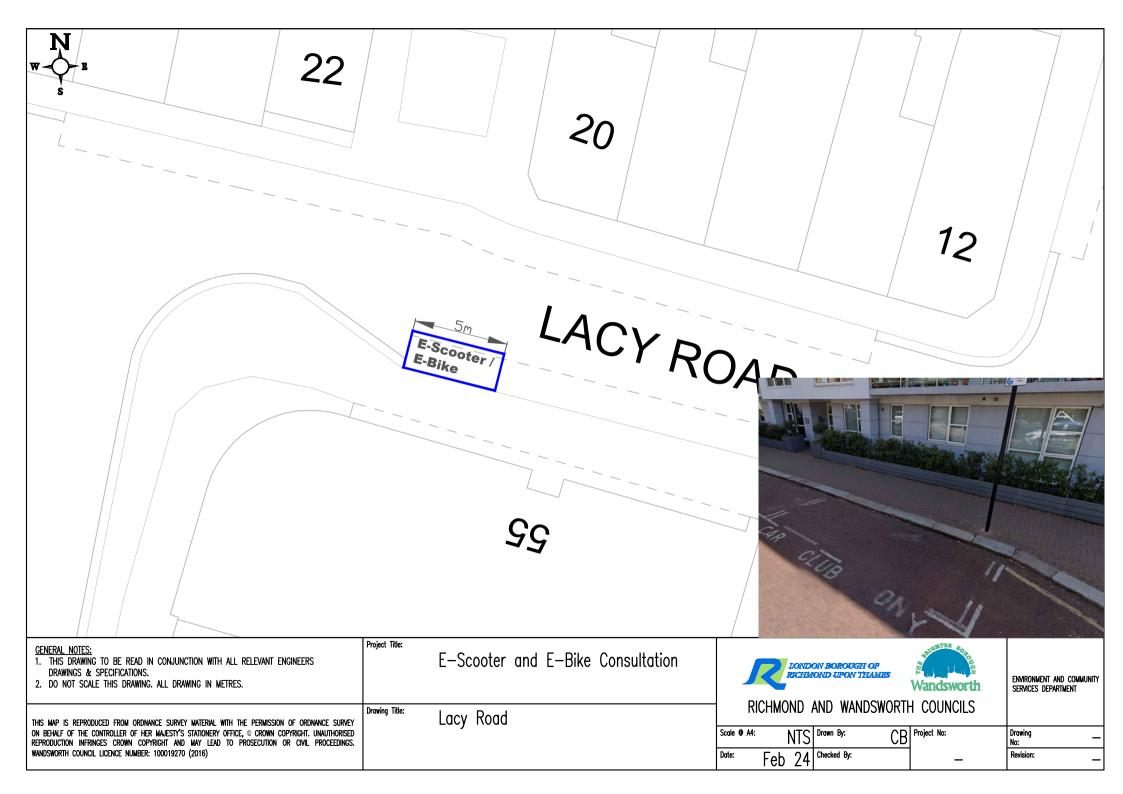

| Environment and community<br>Services department |
| THIS MAP IS REPRODUCED FROM ORDNANCE SURVEY MATERIAL WITH THE PERMISSION OF ORDNANCE SURVEY<br>ON BEHALF OF THE CONTROLLER OF HER MAJESTY'S STATIONERY OFFICE, © CROWN COPYRIGHT. UNAUTHORISED<br>REPRODUCTION INFRINCES CROWN COPYRIGHT AND MAY LEAD TO PROSECUTION OR CIVIL PROCEEDINGS.<br>WANDSWORTH COUNCIL LICENCE NUMBER: 100019270 (2016) | Drowing Title: Gladwyn Road                         | RICHMOND AND WANDSWORTH COUNCILS           Scale @ A4:         NTS         Drawn By:         CB         Project No:           Date:         Feb         24         Checked By:         — | Drawing                                          |



|                                                                                                                                                                                                             |                                                                                       | 32a