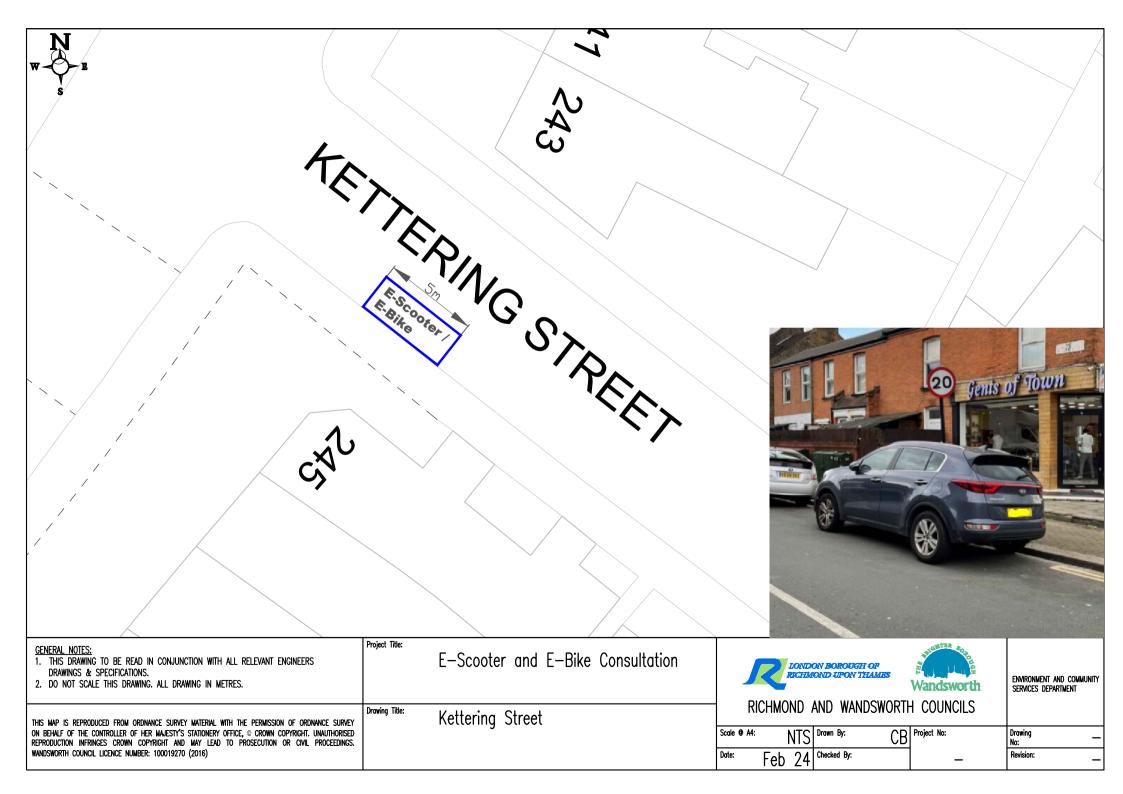

Drawing Title:

Clairview Road



Wandsworth

ENVIRONMENT AND COMMUNITY SERVICES DEPARTMENT

RICHMOND AND WANDSWORTH COUNCILS

 Scale @ A4:
 NTS
 Drawn By:
 CB
 Project No:
 Drawing No:

 Date:
 Feb 24
 Checked By:
 —
 Revision:

THIS MAP IS REPRODUCED FROM ORDNANCE SURVEY MATERIAL WITH THE PERMISSION OF ORDNANCE SURVEY ON BEHALF OF THE CONTROLLER OF HER MAJESTY'S STATIONERY OFFICE, © CROWN COPYRIGHT. UNAUTHORISED REPRODUCTION INFRINGES CROWN COPYRIGHT AND MAY LEAD TO PROSECUTION OR CIVIL PROCEEDINGS. WANDSWORTH COUNCIL LICENCE NUMBER: 100019270 (2016)







MINISOD SO.



THIS MAP IS REPRODUCED FROM ORDNANCE SURVEY MATERIAL WITH THE PERMISSION OF ORDNANCE SURVEY

ON BEHALF OF THE CONTROLLER OF HER MAJESTY'S STATIONERY OFFICE, © CROWN COPYRIGHT. UNAUTHORISED

REPRODUCTION INFRINGES CROWN COPYRIGHT AND MAY LEAD TO PROSECUTION OR CIVIL PROCEEDINGS.

WANDSWORTH COUNCIL LICENCE NUMBER: 100019270 (2016)

Drawing Title:

Parklands Road





ENVIRONMENT AND COMMUNITY SERVICES DEPARTMENT

RICHMOND AND WANDSWORTH COUNCILS









ENVIRONMENT AND COMMUNITY SERVICES DEPARTMENT

RICHMOND AND WANDSWORTH COUNCILS

 Scale @ A4:
 NTS
 Drawn By:
 CB
 Project No:
 Drawing No:
 —

 Date:
 Feb 24
 Checked By:
 —
 Revision:
 —