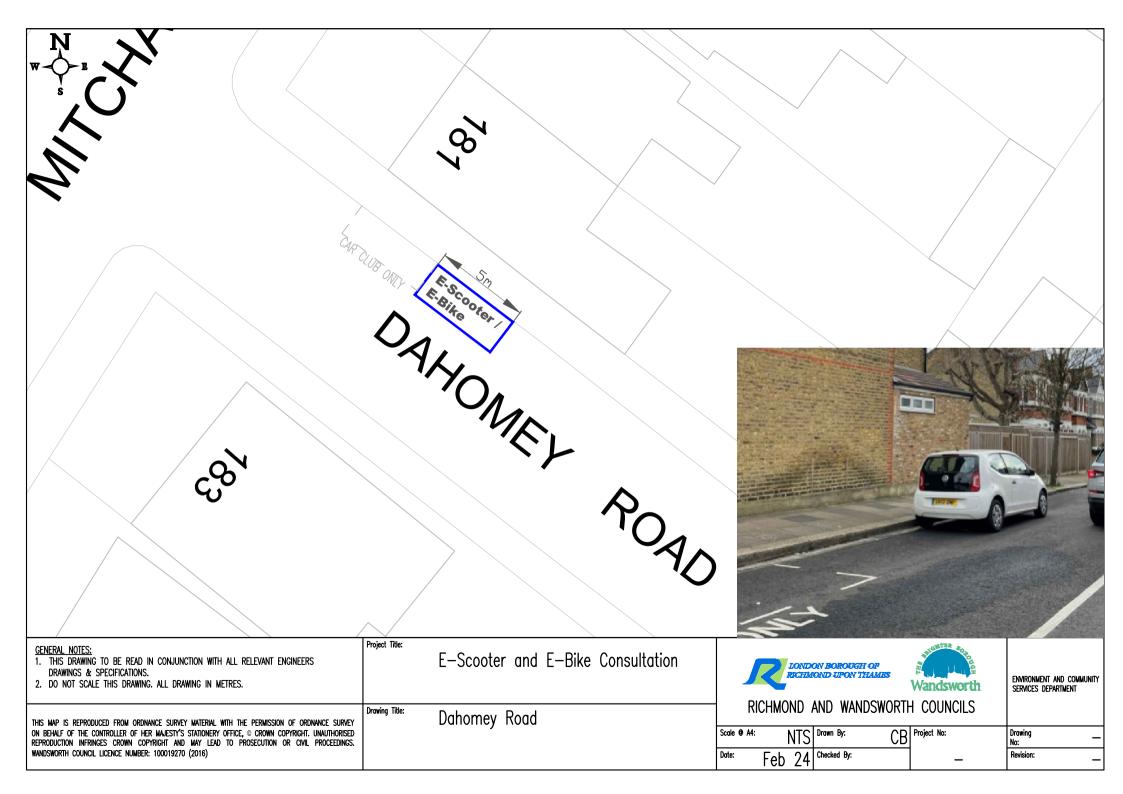

Drawing Title:

Clairview Road



Wandsworth

ENVIRONMENT AND COMMUNITY SERVICES DEPARTMENT

RICHMOND AND WANDSWORTH COUNCILS

 Scale @ A4:
 NTS
 Drawn By:
 CB
 Project No:
 Drawing No:

 Date:
 Feb 24
 Checked By:
 —
 Revision:

THIS MAP IS REPRODUCED FROM ORDNANCE SURVEY MATERIAL WITH THE PERMISSION OF ORDNANCE SURVEY ON BEHALF OF THE CONTROLLER OF HER MAJESTY'S STATIONERY OFFICE, © CROWN COPYRIGHT. UNAUTHORISED REPRODUCTION INFRINGES CROWN COPYRIGHT AND MAY LEAD TO PROSECUTION OR CIVIL PROCEEDINGS. WANDSWORTH COUNCIL LICENCE NUMBER: 100019270 (2016)







MINISOD SO.



THIS MAP IS REPRODUCED FROM ORDNANCE SURVEY MATERIAL WITH THE PERMISSION OF ORDNANCE SURVEY

ON BEHALF OF THE CONTROLLER OF HER MAJESTY'S STATIONERY OFFICE, © CROWN COPYRIGHT. UNAUTHORISED

REPRODUCTION INFRINGES CROWN COPYRIGHT AND MAY LEAD TO PROSECUTION OR CIVIL PROCEEDINGS.

WANDSWORTH COUNCIL LICENCE NUMBER: 100019270 (2016)

Drawing Title:

Parklands Road





ENVIRONMENT AND COMMUNITY SERVICES DEPARTMENT

RICHMOND AND WANDSWORTH COUNCILS









ENVIRONMENT AND COMMUNITY SERVICES DEPARTMENT

RICHMOND AND WANDSWORTH COUNCILS

 Scale @ A4:
 NTS
 Drawn By:
 CB
 Project No:
 Drawing No:
 —

 Date:
 Feb 24
 Checked By:
 —
 Revision:
 —