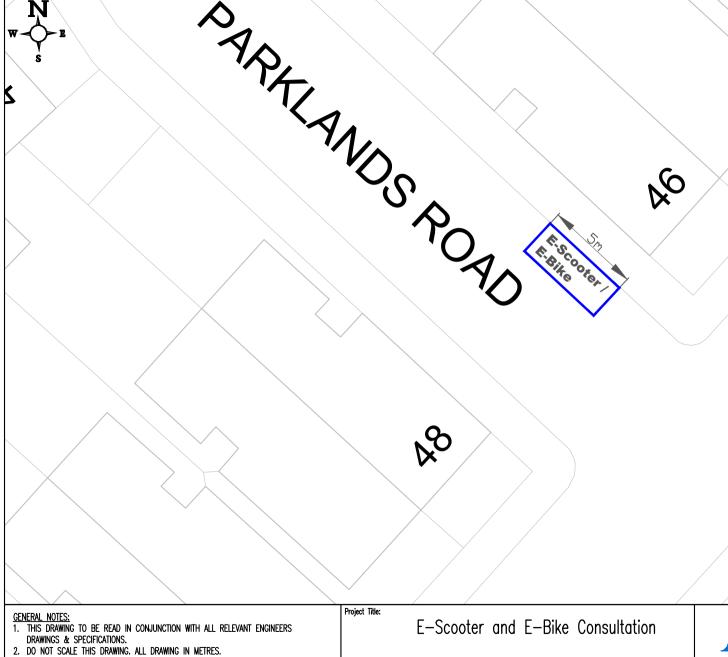

WANDSWORTH COUNCIL LICENCE NUMBER: 100019270 (2016)

Drawing Title:

Parklands Road

ENVIRONMENT AND COMMUNITY SERVICES DEPARTMENT

RICHMOND AND WANDSWORTH COUNCILS

ENVIRONMENT AND COMMUNITY SERVICES DEPARTMENT