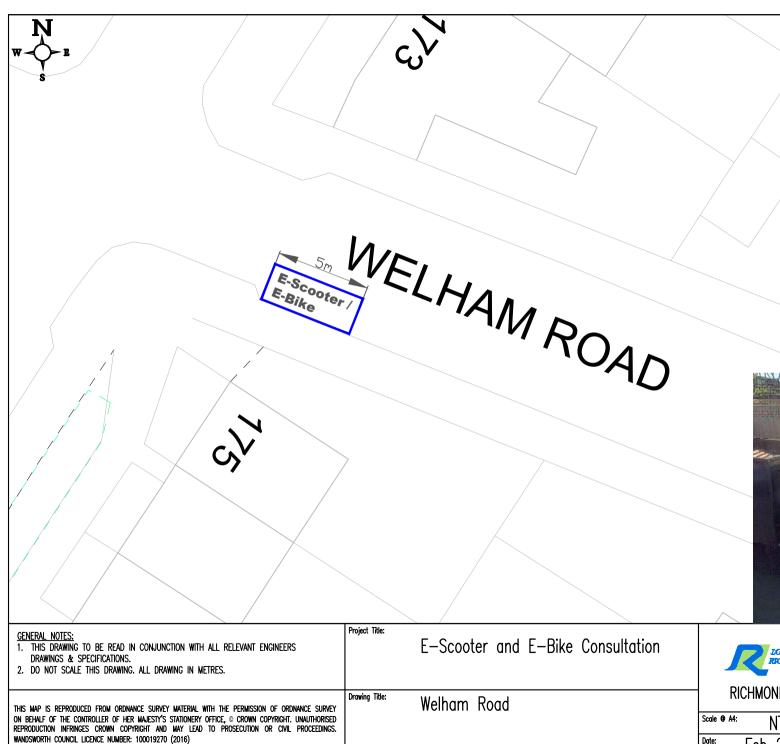

HIS MAP IS REPRODUCED FROM ORDNANCE SURVEY MATERIAL WITH THE PERMISSION OF ORDNANCE SURVEY ON BEHALF OF THE CONTROLLER OF HER MAJESTY'S STATIONERY OFFICE, © CROWN COPYRIGHT. UNAUTHORISED REPRODUCTION INFRINGES CROWN COPYRIGHT AND MAY LEAD TO PROSECUTION OR CIVIL PROCEEDINGS. WANDSWORTH COUNCIL LICENCE NUMBER: 100019270 (2016)







MINISOD SO.



THIS MAP IS REPRODUCED FROM ORDNANCE SURVEY MATERIAL WITH THE PERMISSION OF ORDNANCE SURVEY

ON BEHALF OF THE CONTROLLER OF HER MAJESTY'S STATIONERY OFFICE, © CROWN COPYRIGHT. UNAUTHORISED

REPRODUCTION INFRINGES CROWN COPYRIGHT AND MAY LEAD TO PROSECUTION OR CIVIL PROCEEDINGS.

WANDSWORTH COUNCIL LICENCE NUMBER: 100019270 (2016)

Drawing Title:

Parklands Road





ENVIRONMENT AND COMMUNITY SERVICES DEPARTMENT

RICHMOND AND WANDSWORTH COUNCILS









ENVIRONMENT AND COMMUNITY SERVICES DEPARTMENT

RICHMOND AND WANDSWORTH COUNCILS

 Scale @ A4:
 NTS
 Drawn By:
 CB
 Project No:
 Drawing No:
 —

 Date:
 Feb 24
 Checked By:
 —
 Revision:
 —