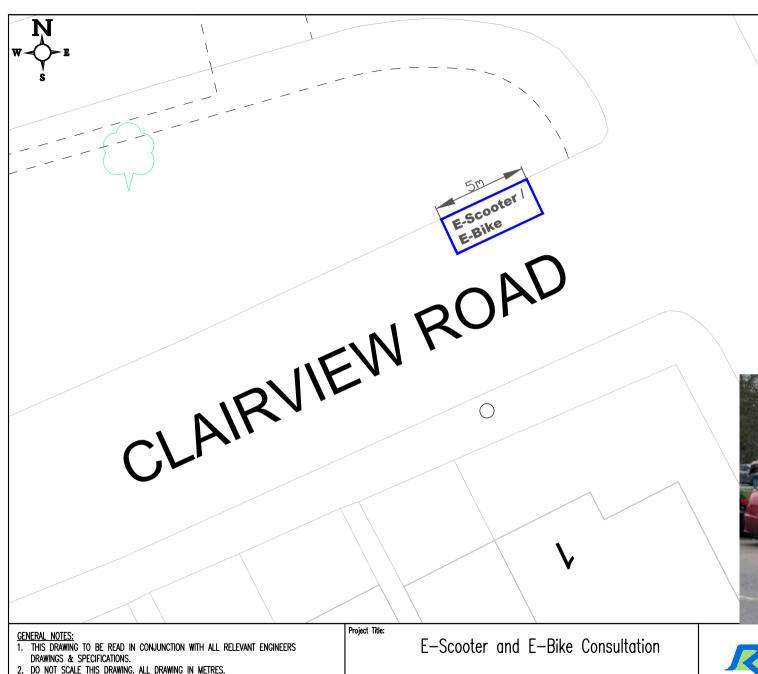

Drawing Title:

Clairview Road

Wandsworth

ENVIRONMENT AND COMMUNITY SERVICES DEPARTMENT

RICHMOND AND WANDSWORTH COUNCILS

 Scale @ A4:
 NTS
 Drawn By:
 CB
 Project No:
 Drawing No:

 Date:
 Feb 24
 Checked By:
 —
 Revision: