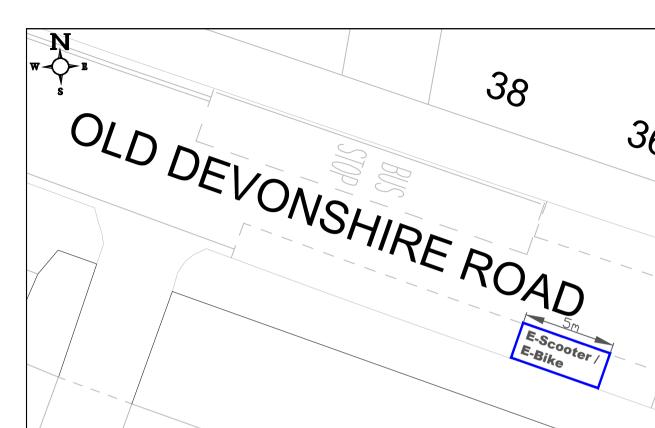

El Sub Sta

Telephone

34f

GENERAL NOTES:

1. THIS DRAWING TO BE READ IN CONJUNCTION WITH ALL RELEVANT ENGINEERS DRAWINGS & SPECIFICATIONS.

2. DO NOT SCALE THIS DRAWING, ALL DRAWING IN METRES.

Project Title

E-Scooter and E-Bike Consultation

. DO NOT SCALE THIS DRAWING, ALL DRAWING IN METRES.

Drawing Title:

Old Devonshire Road

34h

Wandsworth

ENVIRONMENT AND COMMUNITY SERVICES DEPARTMENT

RICHMOND AND WANDSWORTH COUNCILS

THIS MAP IS REPRODUCED FROM ORDNANCE SURVEY MATERIAL WITH THE PERMISSION OF ORDNANCE SURVEY ON BEHALF OF THE CONTROLLER OF HER MAJESTY'S STATIONERY OFFICE, © CROWN COPYRIGHT. UNAUTHORISED REPRODUCTION INFRINGES CROWN COPYRIGHT AND MAY LEAD TO PROSECUTION OR CIVIL PROCEEDINGS. WANDSWORTH COUNCIL LICENCE NUMBER: 100019270 (2016)