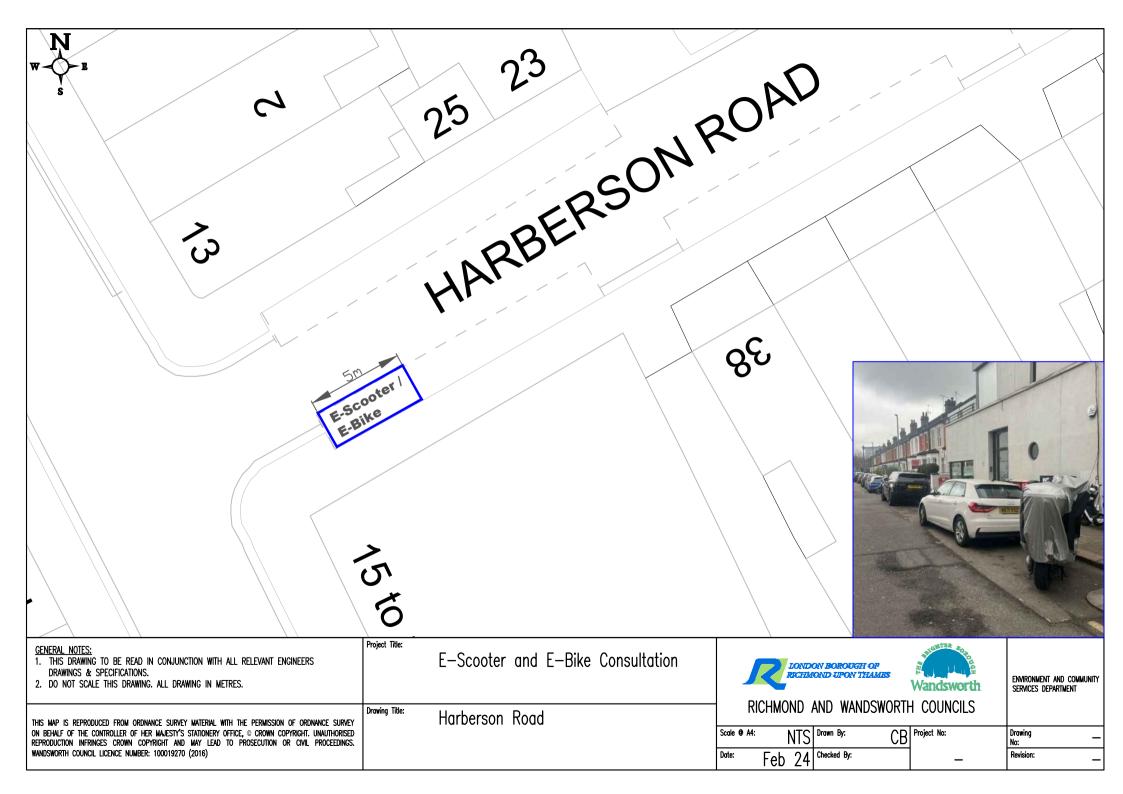

El Sub Sta

Telephone



34f

GENERAL NOTES:

1. THIS DRAWING TO BE READ IN CONJUNCTION WITH ALL RELEVANT ENGINEERS DRAWINGS & SPECIFICATIONS.

2. DO NOT SCALE THIS DRAWING, ALL DRAWING IN METRES.

Project Title

E-Scooter and E-Bike Consultation

. DO NOT SCALE THIS DRAWING, ALL DRAWING IN METRES.

Drawing Title:

Old Devonshire Road



34h

Wandsworth

ENVIRONMENT AND COMMUNITY SERVICES DEPARTMENT

RICHMOND AND WANDSWORTH COUNCILS

THIS MAP IS REPRODUCED FROM ORDNANCE SURVEY MATERIAL WITH THE PERMISSION OF ORDNANCE SURVEY ON BEHALF OF THE CONTROLLER OF HER MAJESTY'S STATIONERY OFFICE, © CROWN COPYRIGHT. UNAUTHORISED REPRODUCTION INFRINGES CROWN COPYRIGHT AND MAY LEAD TO PROSECUTION OR CIVIL PROCEEDINGS. WANDSWORTH COUNCIL LICENCE NUMBER: 100019270 (2016)

νοη<sub>e</sub>