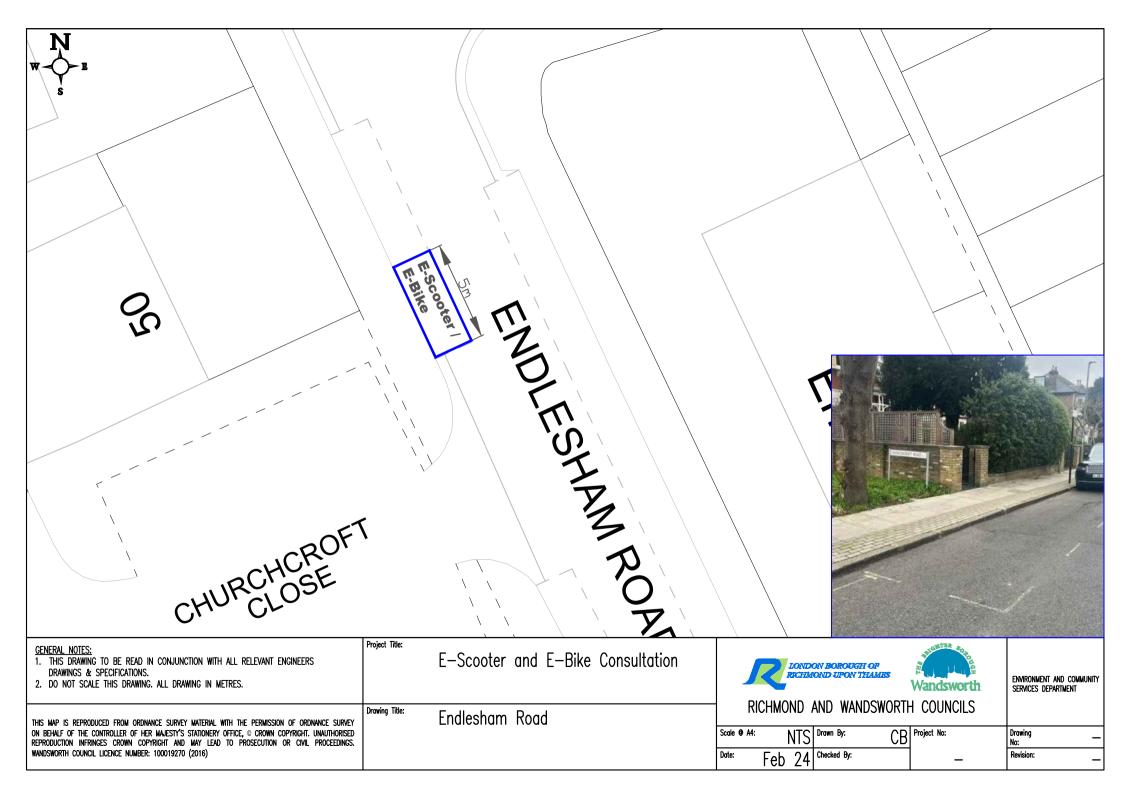

El Sub Sta

Telephone



34f

GENERAL NOTES:

1. THIS DRAWING TO BE READ IN CONJUNCTION WITH ALL RELEVANT ENGINEERS DRAWINGS & SPECIFICATIONS.

2. DO NOT SCALE THIS DRAWING, ALL DRAWING IN METRES.

Project Title

E-Scooter and E-Bike Consultation

. DO NOT SCALE THIS DRAWING, ALL DRAWING IN METRES.

Drawing Title:

Old Devonshire Road



34h

Wandsworth

ENVIRONMENT AND COMMUNITY SERVICES DEPARTMENT

RICHMOND AND WANDSWORTH COUNCILS

THIS MAP IS REPRODUCED FROM ORDNANCE SURVEY MATERIAL WITH THE PERMISSION OF ORDNANCE SURVEY ON BEHALF OF THE CONTROLLER OF HER MAJESTY'S STATIONERY OFFICE, © CROWN COPYRIGHT. UNAUTHORISED REPRODUCTION INFRINGES CROWN COPYRIGHT AND MAY LEAD TO PROSECUTION OR CIVIL PROCEEDINGS. WANDSWORTH COUNCIL LICENCE NUMBER: 100019270 (2016)

νοη<sub>e</sub>