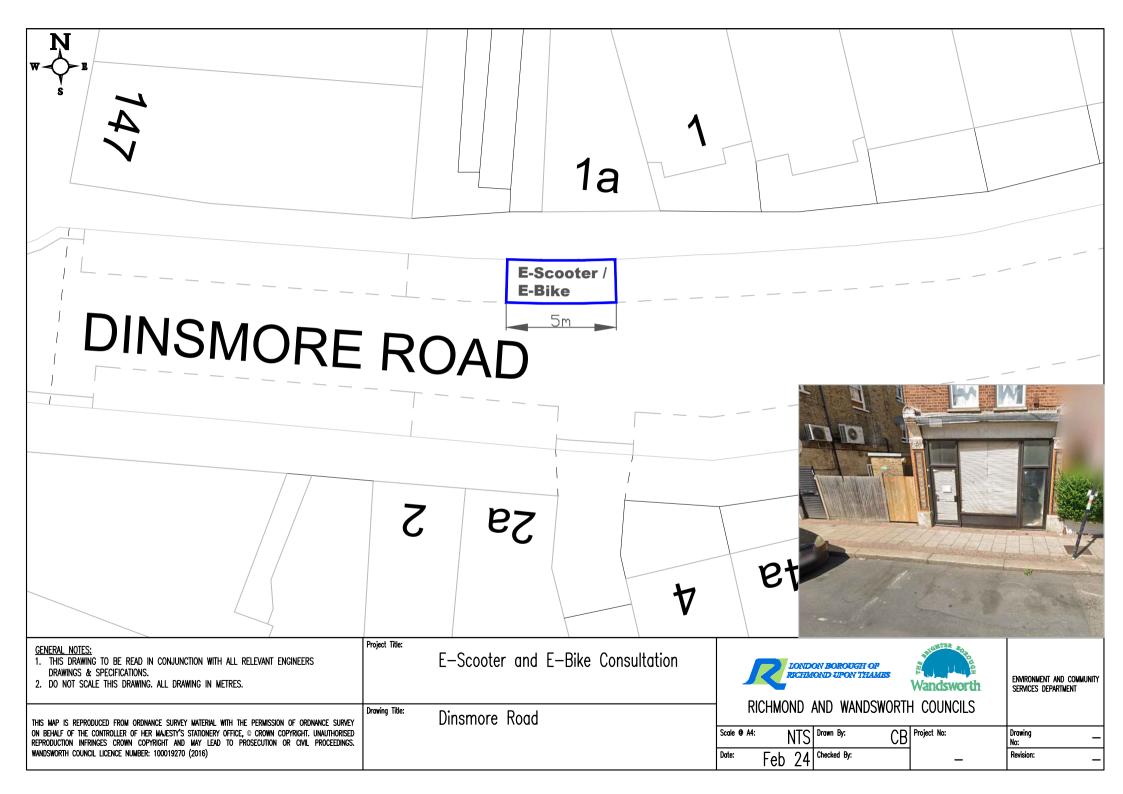

El Sub Sta

Telephone



34f

GENERAL NOTES:

1. THIS DRAWING TO BE READ IN CONJUNCTION WITH ALL RELEVANT ENGINEERS DRAWINGS & SPECIFICATIONS.

2. DO NOT SCALE THIS DRAWING, ALL DRAWING IN METRES.

Project Title

E-Scooter and E-Bike Consultation

. DO NOT SCALE THIS DRAWING, ALL DRAWING IN METRES.

Drawing Title:

Old Devonshire Road



34h

Wandsworth

ENVIRONMENT AND COMMUNITY SERVICES DEPARTMENT

RICHMOND AND WANDSWORTH COUNCILS

THIS MAP IS REPRODUCED FROM ORDNANCE SURVEY MATERIAL WITH THE PERMISSION OF ORDNANCE SURVEY ON BEHALF OF THE CONTROLLER OF HER MAJESTY'S STATIONERY OFFICE, © CROWN COPYRIGHT. UNAUTHORISED REPRODUCTION INFRINGES CROWN COPYRIGHT AND MAY LEAD TO PROSECUTION OR CIVIL PROCEEDINGS. WANDSWORTH COUNCIL LICENCE NUMBER: 100019270 (2016)

νοη<sub>e</sub>