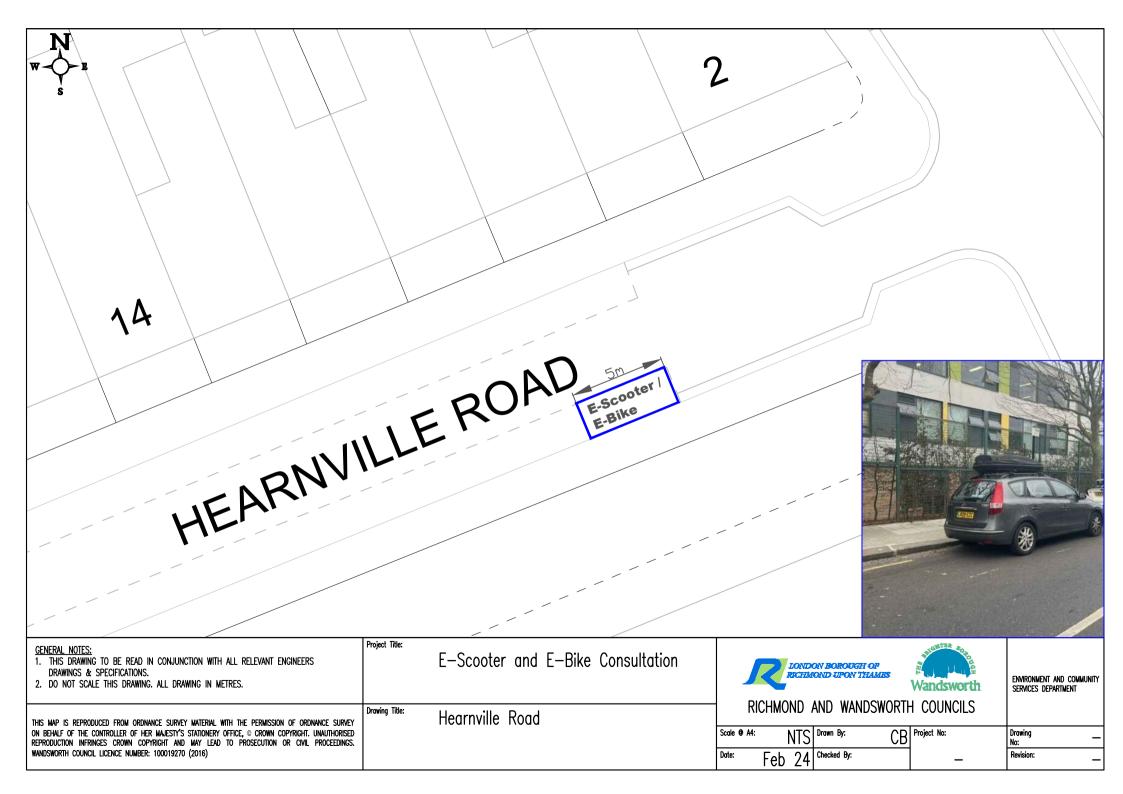

El Sub Sta

Telephone



34f

GENERAL NOTES:

1. THIS DRAWING TO BE READ IN CONJUNCTION WITH ALL RELEVANT ENGINEERS DRAWINGS & SPECIFICATIONS.

2. DO NOT SCALE THIS DRAWING, ALL DRAWING IN METRES.

Project Title

E-Scooter and E-Bike Consultation

. DO NOT SCALE THIS DRAWING, ALL DRAWING IN METRES.

Drawing Title:

Old Devonshire Road



34h

Wandsworth

ENVIRONMENT AND COMMUNITY SERVICES DEPARTMENT

RICHMOND AND WANDSWORTH COUNCILS

THIS MAP IS REPRODUCED FROM ORDNANCE SURVEY MATERIAL WITH THE PERMISSION OF ORDNANCE SURVEY ON BEHALF OF THE CONTROLLER OF HER MAJESTY'S STATIONERY OFFICE, © CROWN COPYRIGHT. UNAUTHORISED REPRODUCTION INFRINGES CROWN COPYRIGHT AND MAY LEAD TO PROSECUTION OR CIVIL PROCEEDINGS. WANDSWORTH COUNCIL LICENCE NUMBER: 100019270 (2016)

νοη<sub>e</sub>