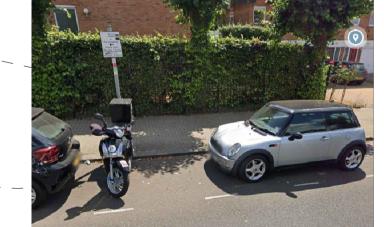

## **Proposed Bikehangar Location**

Placed in parking bay opposite North Lodge Close, between pole and drain.

Notes: Hangar to open onto the footway.

CENEDAL MOTEO

DRAWING TO BE READ IN CONJUNCTION WITH ALL RELEVANT ENGINEERS
DRAWINGS & SPECIFICATIONS.