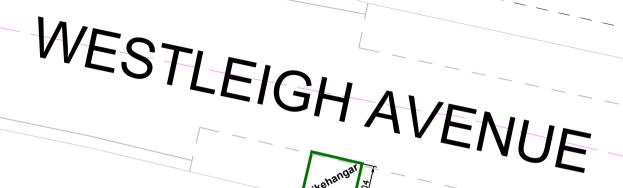

## **Proposed Bikehangar Location**

Placed in parking bay opposite North Lodge Close, between pole and drain.

Notes: Hangar to open onto the footway.

CENEDAL MOTEO

DRAWING TO BE READ IN CONJUNCTION WITH ALL RELEVANT ENGINEERS
DRAWINGS & SPECIFICATIONS.

Project Title:

Bikehangar Consultation

tle: 🕠 🗸

Westleigh Avenue

ENVIRONMENT AND COMMUNITY SERVICES DEPARTMENT

RICHMOND AND WANDSWORTH COUNCILS

| le | 0 | A4:  | NTS | Drawn By:   | CB |
|----|---|------|-----|-------------|----|
| e: |   | June | 24  | Checked By: | МТ |