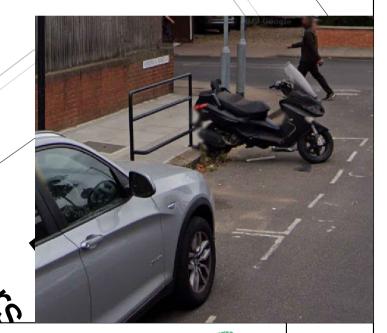

Placed in motorcycle bay adjacent to Veronica Lodge.

Notes: Hangar to open onto the footway.

Bikehangar

JEPONICA!

**GENERAL NOTES:** 

THIS DRAWING TO BE READ IN CONJUNCTION WITH ALL RELEVANT ENGINEERS
DRAWINGS & SPECIFICATIONS.