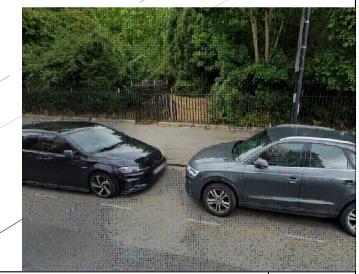

## **Proposed Bikehangar Location**

Placed next to E-Scooter/E-Bike bay, next to pole, opposite 1-10 Prince of Wales Mansions.

Notes: Hangar to open onto the footway.

ORIVE

CEOF

| CENERAL | NOTEC. |
|---------|--------|
|         |        |