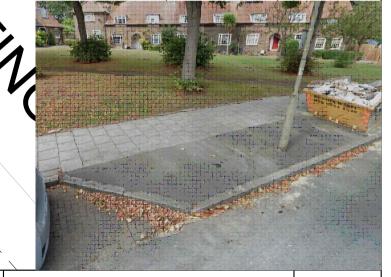

## **Proposed Bikehangar Location**

Placed on pavement between post and diagonal kerb, opposite 165 Huntingfield Road.

Notes: Hangar to open onto the footway.

| GEN | NERAL | NOTES: |
|-----|-------|--------|
|     |       |        |