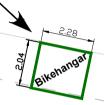

## **Proposed Bikehangar Location**

Placed in parking bay opposite No 14.

Notes: Hangar to open onto the footway.