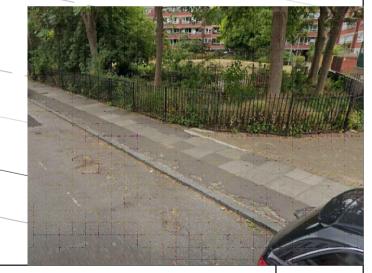

## **Proposed Bikehangar Location**

Placed in parking bay opposite No 14.

Notes: Hangar to open onto the footway.