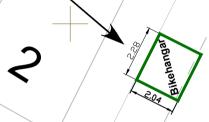

## **Proposed Bikehangar Location**

Placed in parking space adjacent to side wall of No 2, next to drain.

Notes: Hangar to open onto the footway.

GRAVENEY

 THIS DRAWING TO BE READ IN CONJUNCTION WITH ALL RELEVANT ENGINEERS DRAWINGS & SPECIFICATIONS.

| Project Title:

Bikehangar Consultation

rawing Title

Graveney Road

ENVIRONMENT AND COMMUNITY SERVICES DEPARTMENT

RICHMOND AND WANDSWORTH COUNCILS

Drawing No: Revision: