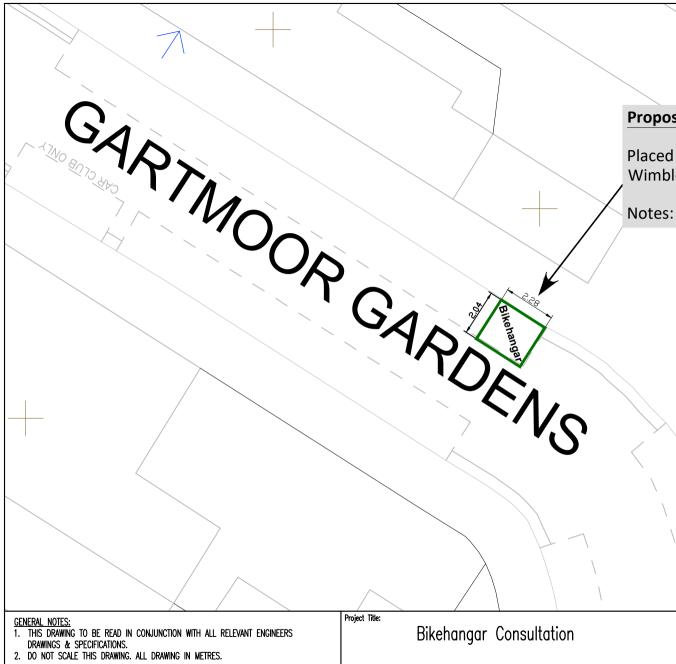

## **Proposed Bikehangar Location**

Placed in end of parking bay at the side of 281 Wimbledon Park Road.

Notes: Hangar to open onto the footway.

ta

This map is reproduced from ordnance survey material with the permission of ordnance survey on behalf of the controller of her majesty's stationery office,  $\circ$  crown copyright. Unauthorised reproduction infringes crown copyright and may lead to prosecution or cml proceedings. Wandsworth council licence number: 100019270 (2016)

awing Title:

Gartmoor Gardens

ENVIRONMENT AND COMMUNITY SERVICES DEPARTMENT

RICHMOND AND WANDSWORTH COUNCILS

| Scale @ A4 | : [  | NTS | Drawn By:   | СВ | Proje |
|------------|------|-----|-------------|----|-------|
| Date:      | June | 24  | Checked By: | MΤ |       |