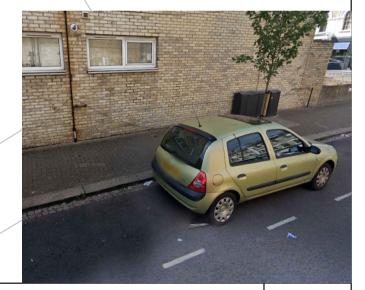

## **Proposed Bikehangar Location**

Placed in parking bay at the side of 12D Alma Road, east of tree.

Notes: Hangar to open onto the footway.

GENERAL NOTES:

1. THIS DRAWING TO BE READ IN CONJUNCTION WITH ALL RELEVANT ENGINEERS
DRAWINGS & SPECIFICATIONS.