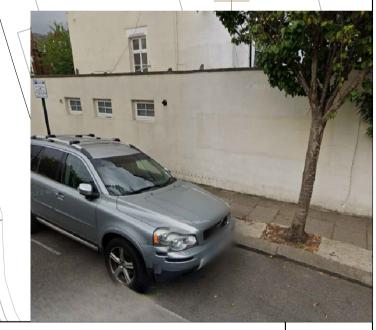

Project Title:

Bikehangar Consultation

Drawing Title:

Cloudesdale Road

ENVIRONMENT AND COMMUNITY SERVICES DEPARTMENT

RICHMOND AND WANDSWORTH COUNCILS

| Scale @ A4: | NTS    | Drawn By:   | CB | Project No: |
|-------------|--------|-------------|----|-------------|
| Date:       | May 24 | Checked By: | ТМ | _           |