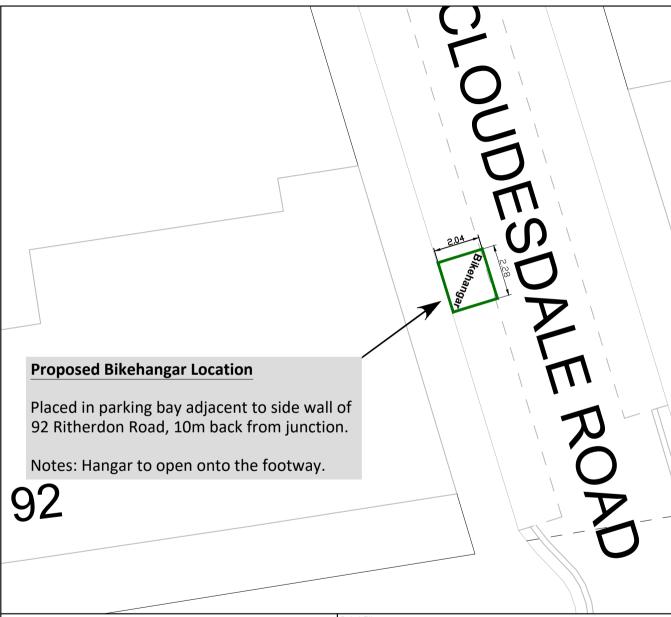

Project Title:

Bikehangar Consultation

Drawing Title:

Cloudesdale Road

ENVIRONMENT AND COMMUNITY SERVICES DEPARTMENT

RICHMOND AND WANDSWORTH COUNCILS

| Scale @ A4: | NTS    | Drawn By:   | CB | Project No: |
|-------------|--------|-------------|----|-------------|
| Date:       | May 24 | Checked By: | ТМ | _           |