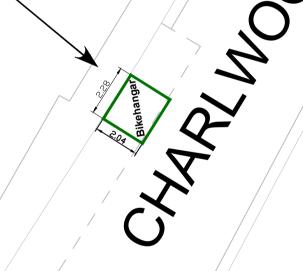

## **Proposed Bikehangar Location**

Placed in parking bay adjacent to side of 314 316 Upper Richmond Road.

Notes: Hangar to open onto the footway.

378

37<sub>4</sub>