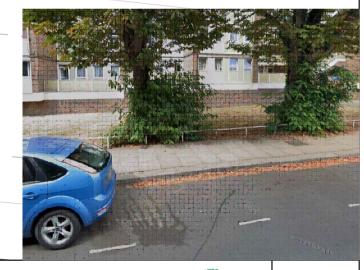

## **Proposed Bikehangar Location**

Placed in parking bay opposite 10 Cambalt Road.

Notes: Hangar to open onto the footway.