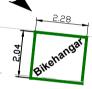

## **Proposed Bikehangar Location**

Placed in parking bay opposite 10 Cambalt Road.

Notes: Hangar to open onto the footway.

## CAMBALT ROAD

| GEN | NERAL | NOTES: |
|-----|-------|--------|
|     |       |        |

1. THIS DRAWING TO BE READ IN CONJUNCTION WITH ALL RELEVANT ENGINEERS DRAWINGS & SPECIFICATIONS.

2. DO NOT SCALE THIS DRAWING. ALL DRAWING IN METRES.