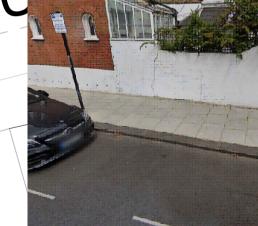

Placed in parking bay adjacent to flank wall of 153 Leathwaite Road, between pole and gate.

Notes: Hangar to open onto the footway.

26.2m