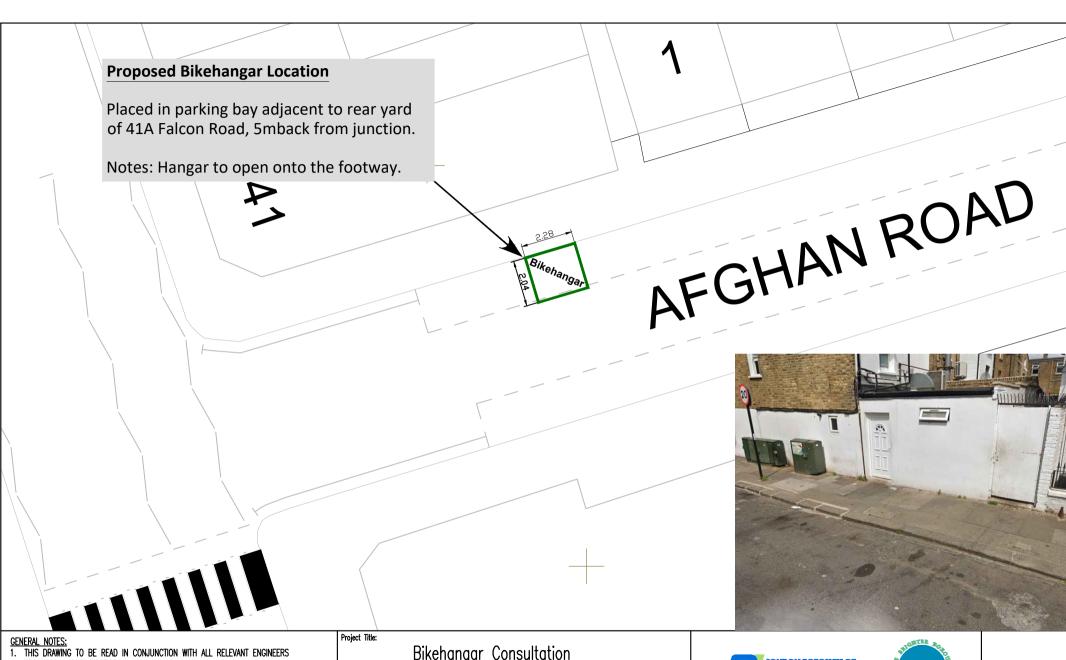

Bikehangar Consultation

Drawing Title:

Afghan Road

ENVIRONMENT AND COMMUNITY SERVICES DEPARTMENT

Drawing

Revision:

RICHMOND AND WANDSWORTH COUNCILS

| Scale @ A4: | NTS     | Drawn By:   | CB | Project No: |
|-------------|---------|-------------|----|-------------|
| Date:       | June 24 | Checked By: | TM | _           |