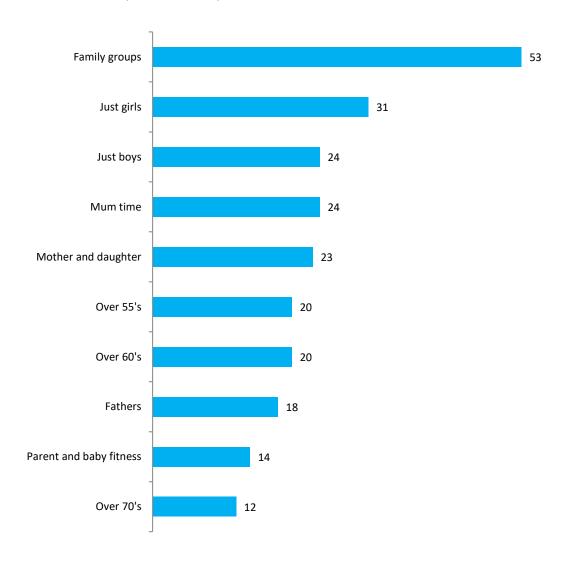

#### Who would you like to play with?

There were 81 responses to this question.