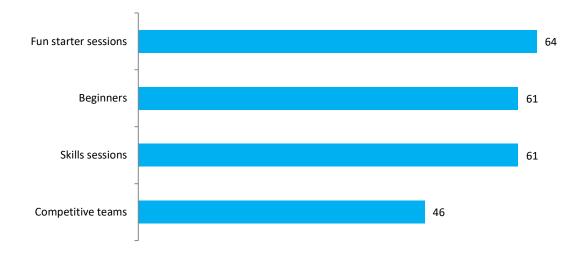

# How would you like to play?

There were 89 responses to this question.

| Option               | Total | Percent |
|----------------------|-------|---------|
| Fun starter sessions | 64    | 71.91%  |
| Beginners            | 61    | 68.54%  |
| Skills sessions      | 61    | 68.54%  |
| Competitive teams    | 46    | 51.69%  |