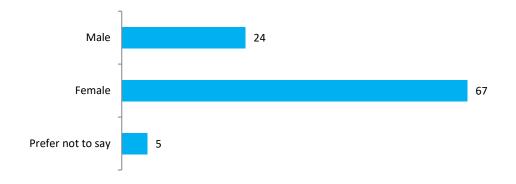

#### Are you:

There were 96 responses to this question.

| Option                   | Total | Percent |
|--------------------------|-------|---------|
| Male                     | 24    | 25.00%  |
| Female                   | 67    | 69.79%  |
| Prefer not to say        | 5     | 5.21%   |
| Prefer to self-describe: | 0     | 0.00%   |