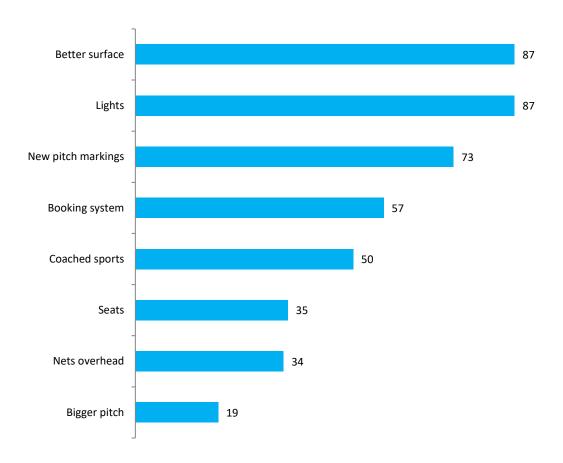

#### How should we improve the pitch to make this happen?

There were 96 responses to this question.

| Option             | Total | Percent |
|--------------------|-------|---------|
| Better surface     | 87    | 90.62%  |
| Lights             | 87    | 90.62%  |
| New pitch markings | 73    | 76.04%  |
| Booking system     | 57    | 59.38%  |
| Coached sports     | 50    | 52.08%  |
| Seats              | 35    | 36.46%  |
| Nets overhead      | 34    | 35.42%  |
| Bigger pitch       | 19    | 19.79%  |