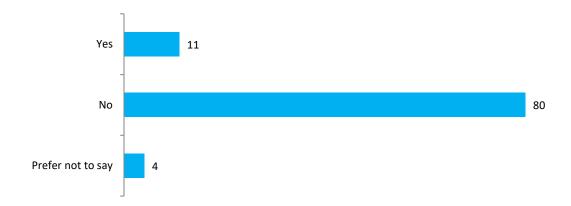

# Do you consider yourself to have a disability?

There were 95 responses to this question.

| Option            | Total | Percent |
|-------------------|-------|---------|
| Yes               | 11    | 11.58%  |
| No                | 80    | 84.21%  |
| Prefer not to say | 4     | 4.21%   |