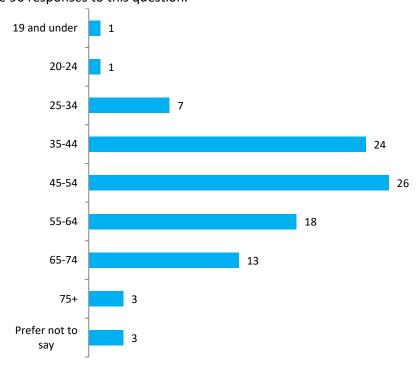

#### What was your age last birthday?

There were 96 responses to this question.

| Option            | Total | Percent |
|-------------------|-------|---------|
| 19 and under      | 1     | 1.04%   |
| 20-24             | 1     | 1.04%   |
| 25-34             | 7     | 7.29%   |
| 35-44             | 24    | 25.00%  |
| 45-54             | 26    | 27.08%  |
| 55-64             | 18    | 18.75%  |
| 65-74             | 13    | 13.54%  |
| 75+               | 3     | 3.12%   |
| Prefer not to say | 3     | 3.12%   |