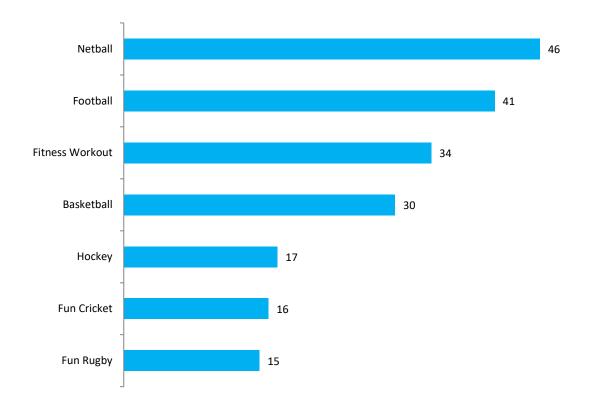

# What would you like to play?

There were 83 responses to this question.

| Option          | Total | Percent |
|-----------------|-------|---------|
| Football        | 41    | 49.40%  |
| Netball         | 46    | 55.42%  |
| Fun Rugby       | 15    | 18.07%  |
| Fitness Workout | 34    | 40.96%  |
| Fun Cricket     | 16    | 19.28%  |
| Hockey          | 17    | 20.48%  |
| Basketball      | 30    | 36.14%  |