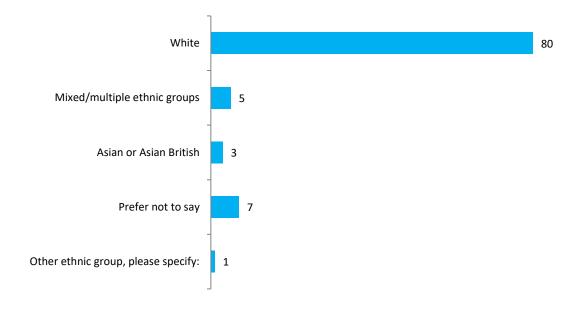

# What is your ethnic group?

There were 96 responses to this question.

| Option                                | Total | Percent |
|---------------------------------------|-------|---------|
| White                                 | 80    | 83.33%  |
| Mixed/multiple ethnic groups          | 5     | 5.21%   |
| Asian or Asian British                | 3     | 3.12%   |
| Black/African/Caribbean/Black British | 0     | 0.00%   |
| Prefer not to say                     | 7     | 7.29%   |
| Other ethnic group, please specify:   | 1     | 1.04%   |