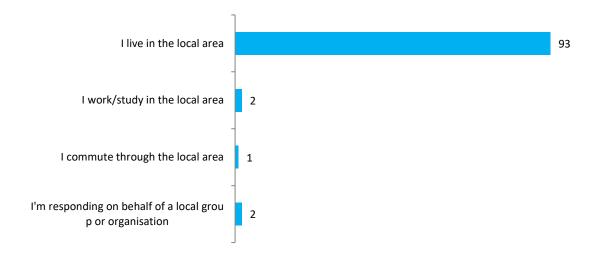

#### What is the main capacity in which you are responding to this consultation?

There were 98 responses to this question.

| Option                                                    | Total | Percent |
|-----------------------------------------------------------|-------|---------|
| I live in the local area                                  | 93    | 94.90%  |
| I work/study in the local area                            | 2     | 2.04%   |
| I commute through the local area                          | 1     | 1.02%   |
| I have a business in the local area                       | 0     | 0.00%   |
| I'm responding on behalf of a local group or organisation | 2     | 2.04%   |
|                                                           |       |         |
| None of the above / other                                 | 0     | 0.00%   |