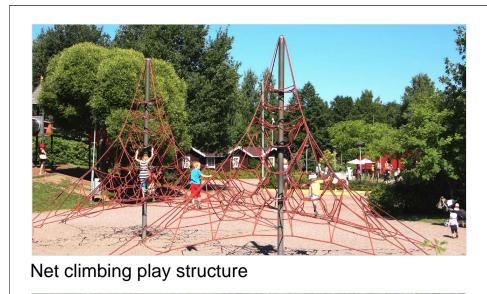

Trim trail play equipment

Wildflower meadows with seating

Sand pit

Wooden adventure play equipment

Wooden play structures

Suffolk Road Park Richmond-Upon-Thames

667\_PL\_002

HOGGIN FOOTPATH

LOW EARTH MOUNDING

PROPOSED LOCATION OF PHASE 2 SENSORY GARDEN

From soil stripping of hard surfaces

WOODEN PLAY EQUIPMENT

**GRASS LAWN** 

**MOWN PATH** 

**PLANTING** 

SAND