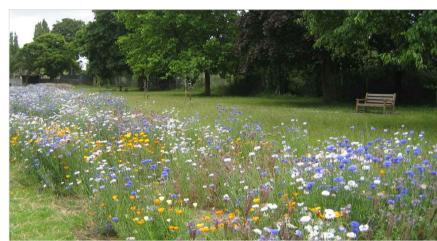

Trim trail play equipment

Wildflower meadows with seating

Sand pit

Wooden adventure play equipment

Wooden play structures

Suffolk Road Park Richmond-Upon-Thames

667\_PL\_002

HOGGIN FOOTPATH

WILDFLOWER MEADOW WITH

BOUNDARY HEDGE & SHRUBS

SUFFOLK RD BOUNDARY

SAFETY SURFACING

On hoggin surface

SITE BOUNDARY

**VIEW POINTS** 

✓ 01