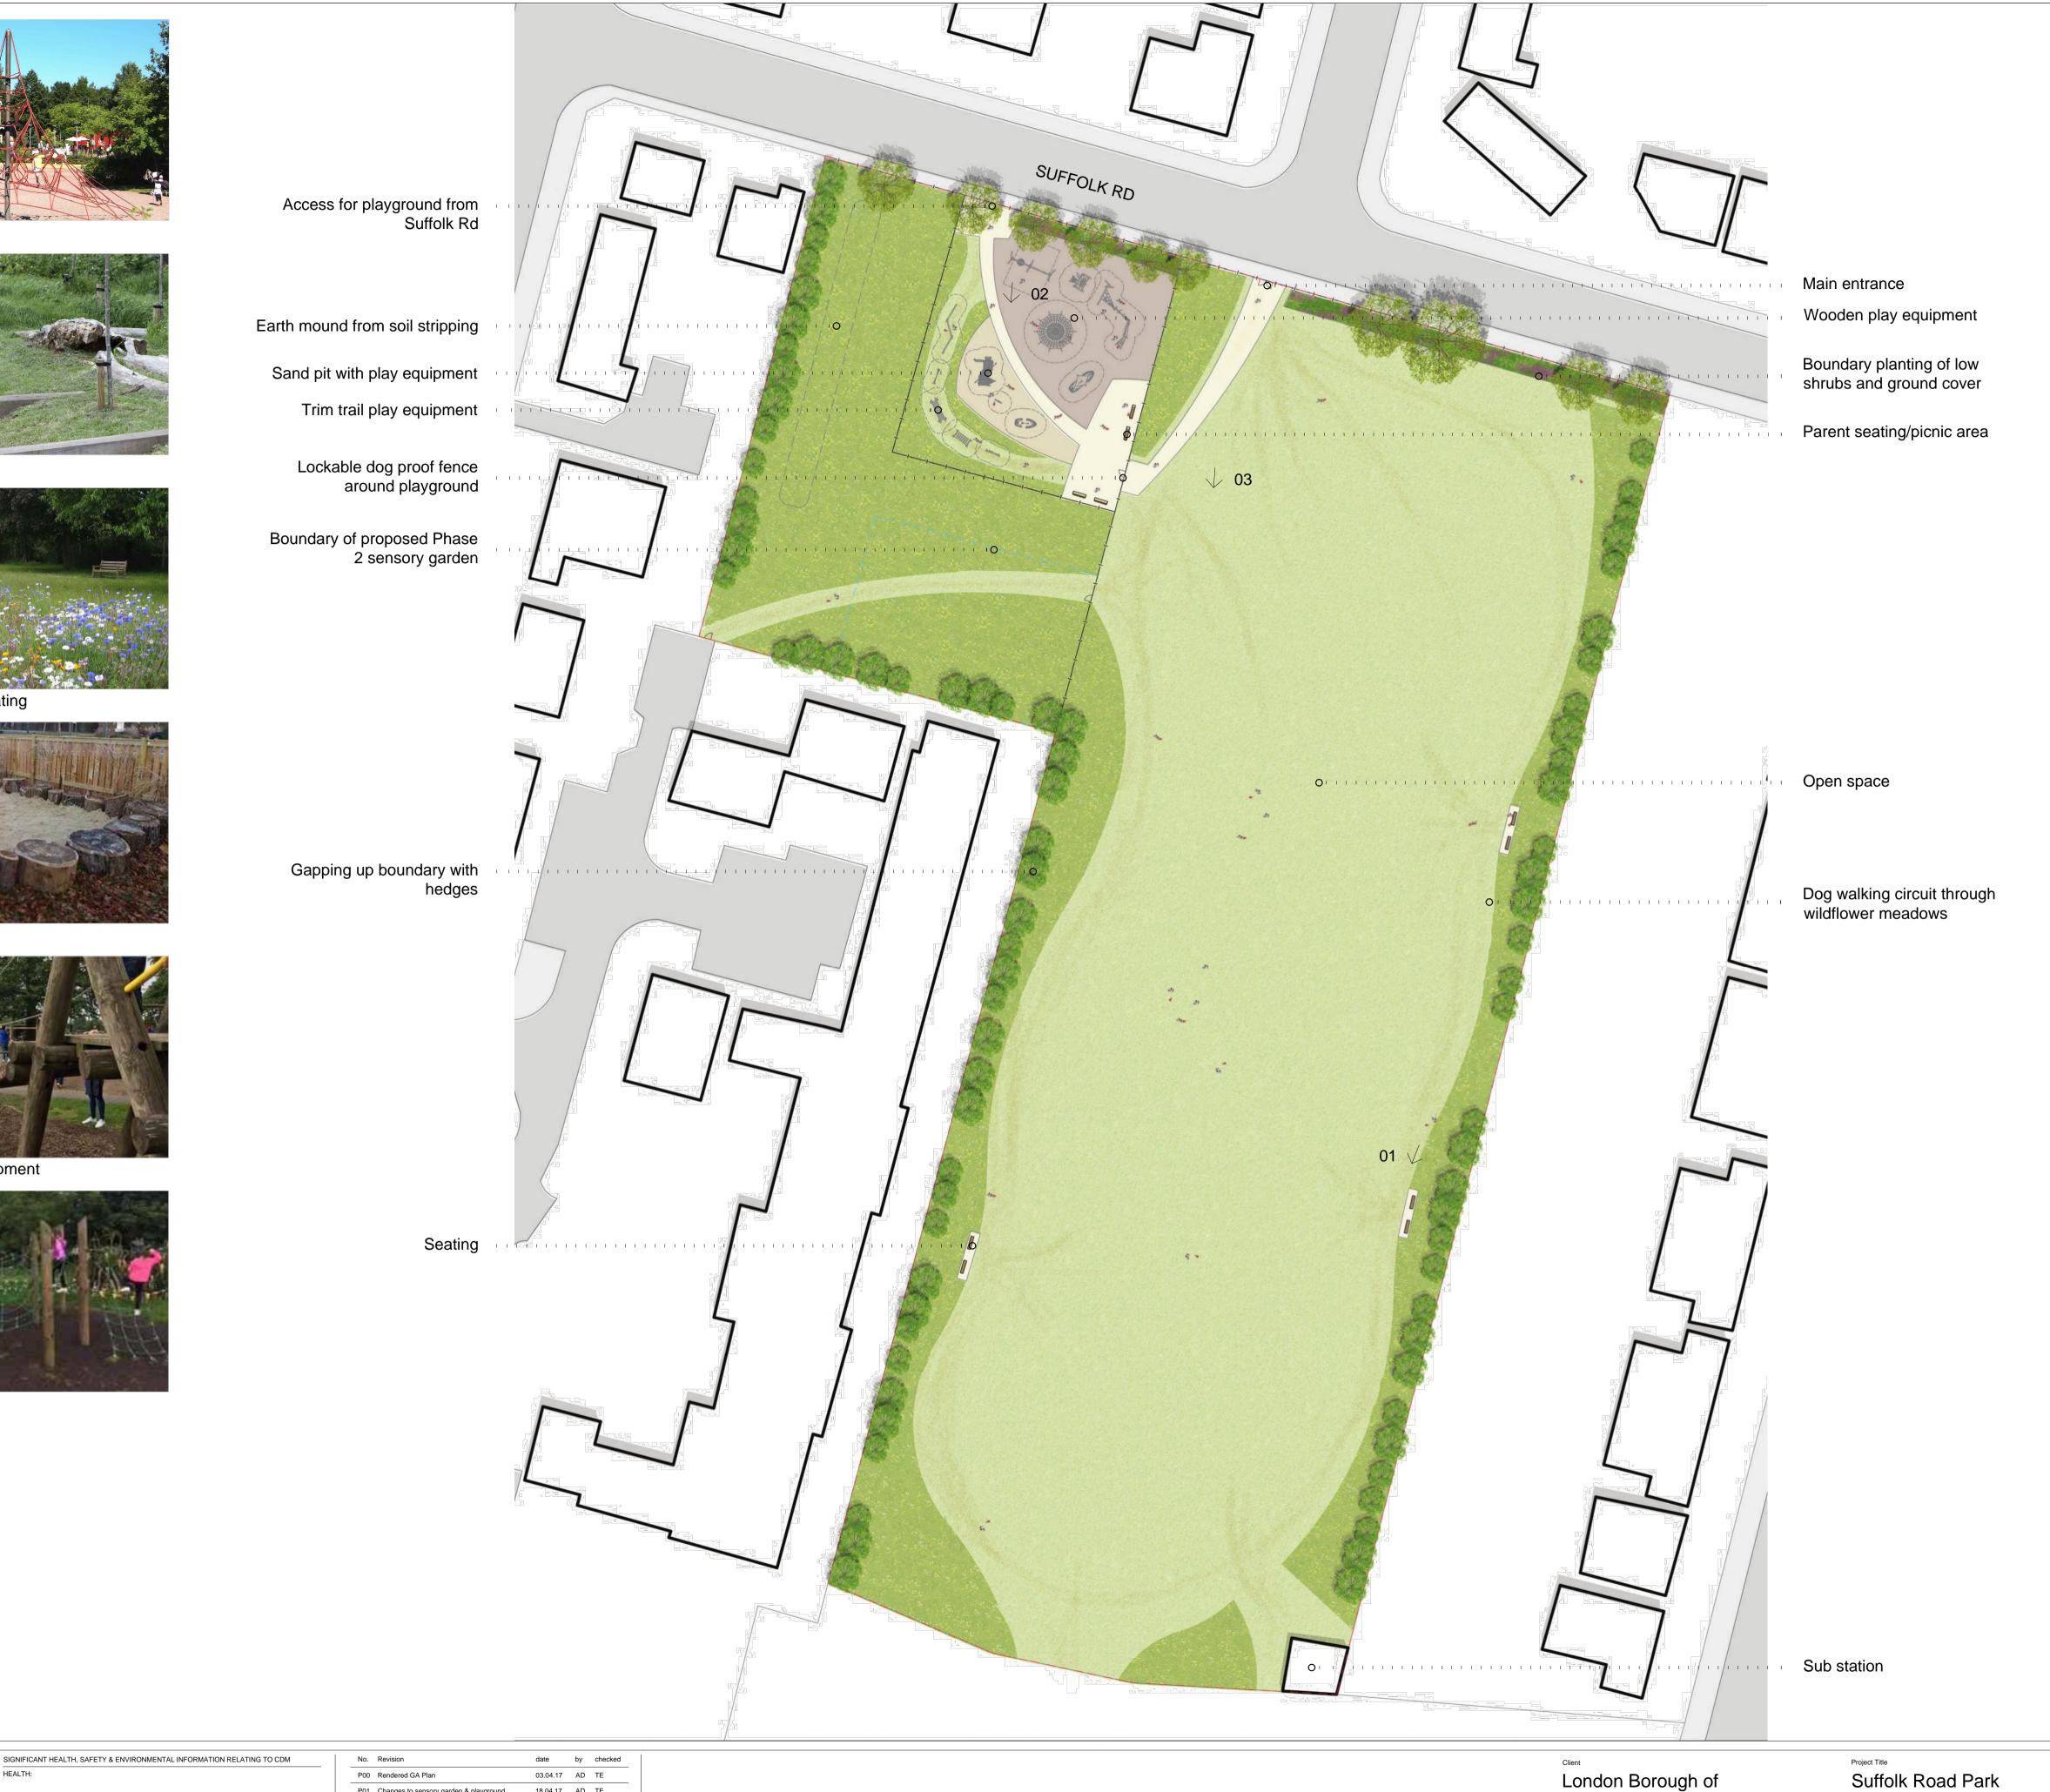

Trim trail play equipment

Wildflower meadows with seating

Sand pit

Wooden adventure play equipment

Wooden play structures

Suffolk Road Park Richmond-Upon-Thames

667\_PL\_002

HOGGIN FOOTPATH

WILDFLOWER MEADOW WITH

BOUNDARY HEDGE & SHRUBS

SUFFOLK RD BOUNDARY

SAFETY SURFACING

On hoggin surface

SITE BOUNDARY

**VIEW POINTS** 

✓ 01

LOW EARTH MOUNDING

PROPOSED LOCATION OF PHASE 2 SENSORY GARDEN

From soil stripping of hard surfaces

WOODEN PLAY EQUIPMENT

**GRASS LAWN** 

**MOWN PATH** 

**PLANTING** 

SAND

**FENCE** 

**EXISTING TREES** 

Place Design + Planning Ltd 16 West Barnes Lane London, SW20 0BU, UK +44 208944 1940 +44 2089441117 ate 1:500/1:1000 at A1/A3 date 31.03.17 drw by AD at TE

P07

Inform Place Design + Planning Ltd of any discrepancies before works commence on site. All dimensions to be checked on site

P07 Additional fence and gate

Civic Centre, 44 York Street Twickenham London TW1 3BZ

Rendered GA Plan Project Stage Planning