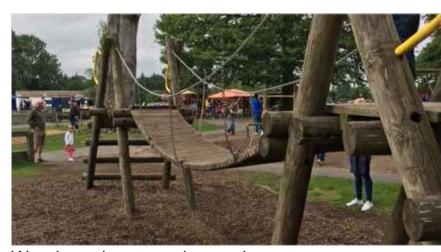

Trim trail play equipment

Wildflower meadows with seating

Sand pit

Wooden adventure play equipment

Wooden play structures

Suffolk Road Park Richmond-Upon-Thames

667\_PL\_002

HOGGIN FOOTPATH

LOW EARTH MOUNDING

PROPOSED LOCATION OF PHASE 2 SENSORY GARDEN

From soil stripping of hard surfaces

WOODEN PLAY EQUIPMENT

**GRASS LAWN** 

**MOWN PATH** 

**PLANTING** 

SAND