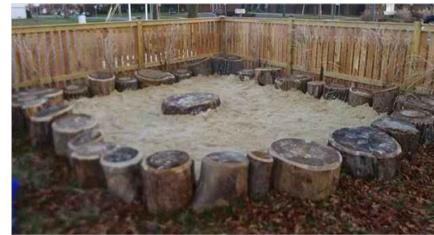

Trim trail play equipment

Wildflower meadows with seating

Sand pit

Wooden adventure play equipment

Wooden play structures

Suffolk Road Park Richmond-Upon-Thames

667\_PL\_002

HOGGIN FOOTPATH

LOW EARTH MOUNDING

PROPOSED LOCATION OF PHASE 2 SENSORY GARDEN

From soil stripping of hard surfaces

WOODEN PLAY EQUIPMENT

**GRASS LAWN** 

**MOWN PATH** 

**PLANTING** 

SAND