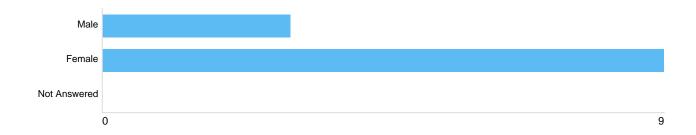

## Question 6: Are you:

#### gender

| Option       | Total | Percent |
|--------------|-------|---------|
| Male         | 3     | 25.00%  |
| Female       | 9     | 75.00%  |
| Not Answered | 0     | 0%      |