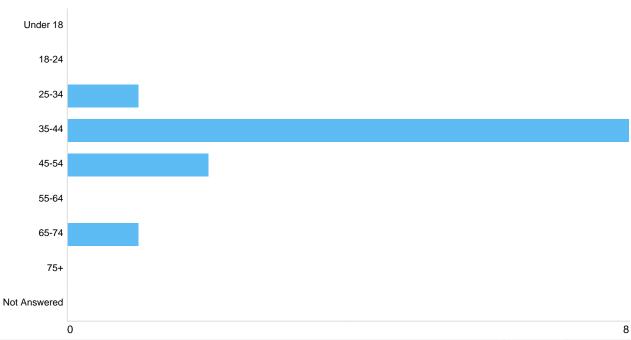

# Question 7: What was your age last birthday?

## Age

| Option       | Total | Percent |
|--------------|-------|---------|
| Under 18     | 0     | 0%      |
| 18-24        | 0     | 0%      |
| 25-34        | 1     | 8.33%   |
| 35-44        | 8     | 66.67%  |
| 45-54        | 2     | 16.67%  |
| 55-64        | 0     | 0%      |
| 65-74        | 1     | 8.33%   |
| 75+          | 0     | 0%      |
| Not Answered | 0     | 0%      |