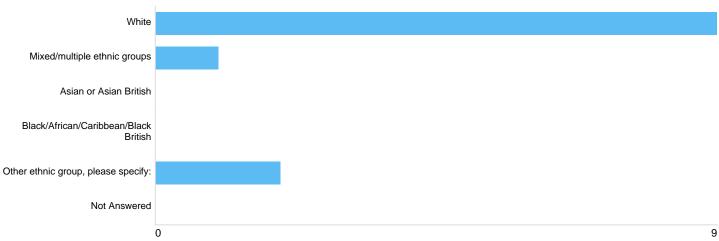

# Question 9: How would you describe your ethnic group?

# Ethnicity

| Option                                | Total | Percent |
|---------------------------------------|-------|---------|
| White                                 | 9     | 75.00%  |
| Mixed/multiple ethnic groups          | 1     | 8.33%   |
| Asian or Asian British                | 0     | 0%      |
| Black/African/Caribbean/Black British | 0     | 0%      |
| Other ethnic group, please specify:   | 2     | 16.67%  |
| Not Answered                          | 0     | 0%      |