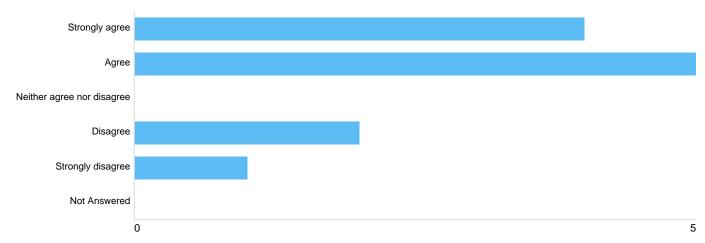

# Question 1: To what extent do you agree or disagree with the proposal for the playground at St. Luke's Open Space?

# agree

| Option                     | Total | Percent |
|----------------------------|-------|---------|
| Strongly agree             | 4     | 33.33%  |
| Agree                      | 5     | 41.67%  |
| Neither agree nor disagree | 0     | 0%      |
| Disagree                   | 2     | 16.67%  |
| Strongly disagree          | 1     | 8.33%   |
| Not Answered               | 0     | 0%      |