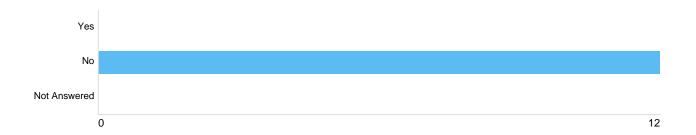

# Question 8: Do you consider yourself to have a disability?

# disability

| Option       | Total | Percent |
|--------------|-------|---------|
| Yes          | 0     | 0%      |
| No           | 12    | 100.00% |
| Not Answered | 0     | 0%      |