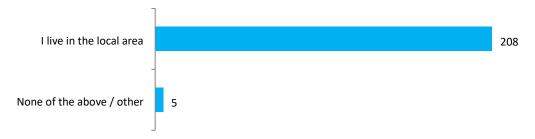

#### What is the main capacity in which you are responding to this consultation?

There were 213 responses to this question.

| Option                                                    | Total | Percent |
|-----------------------------------------------------------|-------|---------|
| I live in the local area                                  | 208   | 97.65%  |
| I work/study in the local area                            | 0     | 0.00%   |
| I commute through the local area                          | 0     | 0.00%   |
| I have a business in the local area                       | 0     | 0.00%   |
| I'm responding on behalf of a local group or organisation | 0     | 0.00%   |
| None of the above / other                                 | 5     | 2.35%   |