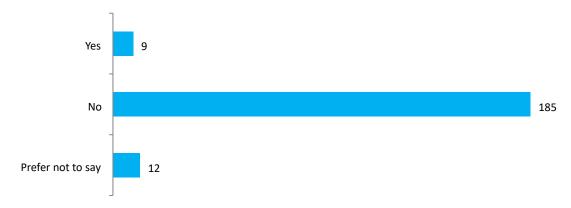

# Do you consider yourself to have a disability?

There were 206 responses to this question.

| Option            | Total | Percent |
|-------------------|-------|---------|
| Yes               | 9     | 4.37%   |
| No                | 185   | 89.81%  |
| Prefer not to say | 12    | 5.83%   |