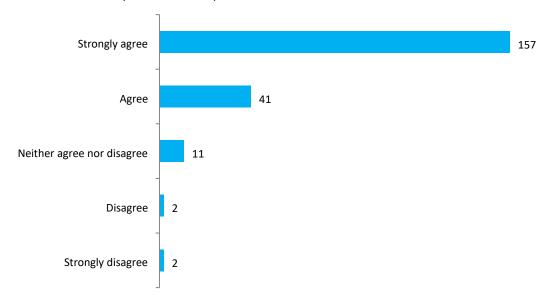

# To what extent do you agree with the proposal for a 12-month trial of a Mobile Catering Concession in Murray Park?

There were 213 responses to this question.

| Option                     | Total | Percent |
|----------------------------|-------|---------|
| Strongly agree             | 157   | 73.71%  |
| Agree                      | 41    | 19.25%  |
| Neither agree nor disagree | 11    | 5.16%   |
| Disagree                   | 2     | 0.94%   |
| Strongly disagree          | 2     | 0.94%   |