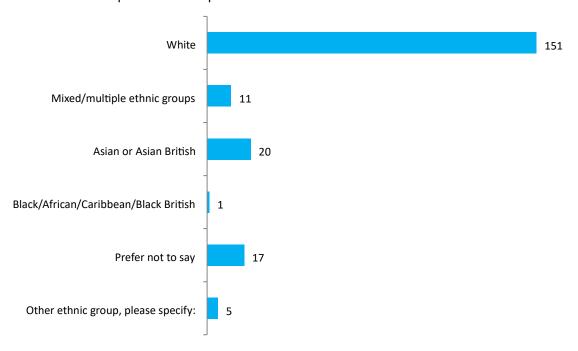

# What is your ethnic group?

There were 205 responses to this question.

| Option                                | Total | Percent |
|---------------------------------------|-------|---------|
| White                                 | 151   | 73.66%  |
| Mixed/multiple ethnic groups          | 11    | 5.37%   |
| Asian or Asian British                | 20    | 9.76%   |
| Black/African/Caribbean/Black British | 1     | 0.49%   |
| Prefer not to say                     | 17    | 8.29%   |
| Other ethnic group, please specify:   | 5     | 2.44%   |