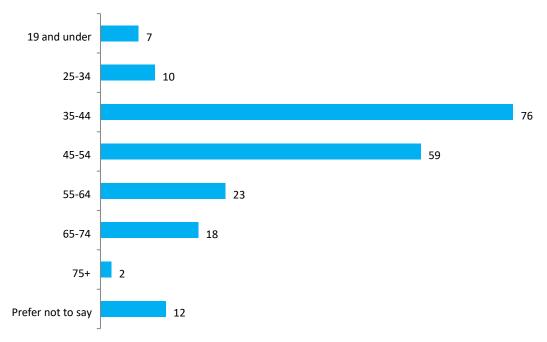

## What was your age last birthday?

There were 207 responses to this question.

| Option            | Total | Percent |
|-------------------|-------|---------|
| 19 and under      | 7     | 3.38%   |
| 20-24             | 0     | 0.00%   |
| 25-34             | 10    | 4.83%   |
| 35-44             | 76    | 36.71%  |
| 45-54             | 59    | 28.50%  |
| 55-64             | 23    | 11.11%  |
| 65-74             | 18    | 8.70%   |
| 75+               | 2     | 0.97%   |
| Prefer not to say | 12    | 5.80%   |