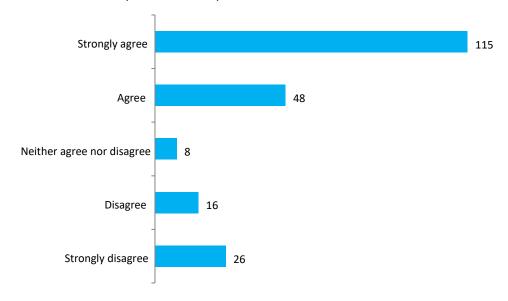

# To what extent do you agree with the proposal to reintroduce junior football pitches to Murray Park?

There were 213 responses to this question.

| Option                     | Total | Percent |
|----------------------------|-------|---------|
| Strongly agree             | 115   | 53.99%  |
| Agree                      | 48    | 22.54%  |
| Neither agree nor disagree | 8     | 3.76%   |
| Disagree                   | 16    | 7.51%   |
| Strongly disagree          | 26    | 12.21%  |