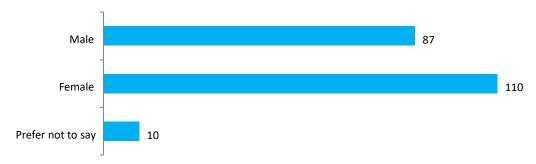

### Are you:

There were 207 responses to this question.

| Option                   | Total | Percent |
|--------------------------|-------|---------|
| Male                     | 87    | 42.03%  |
| Female                   | 110   | 53.14%  |
| Prefer not to say        | 10    | 4.83%   |
| Prefer to self-describe: | 0     | 0.00%   |