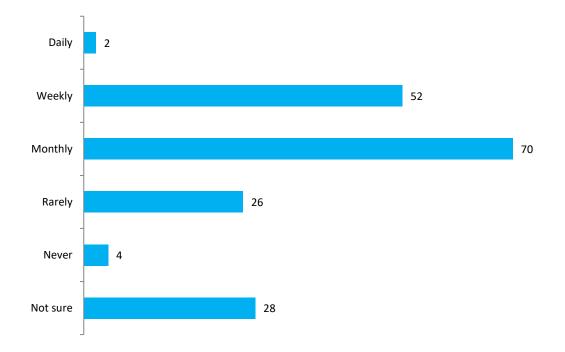

# How often would you use the Pétanque pistes if they were introduced to

### **Kneller Gardens?**

There were 182 responses to this question.

| Option   | Total | Percent |
|----------|-------|---------|
| Daily    | 2     | 1.10%   |
| Weekly   | 52    | 28.57%  |
| Monthly  | 70    | 38.46%  |
| Rarely   | 26    | 14.29%  |
| Never    | 4     | 2.20%   |
| Not sure | 28    | 15.38%  |