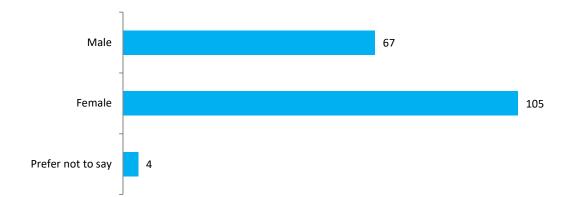

### Are you:

There were 176 responses to this question.

| Option                   | Total | Percent |
|--------------------------|-------|---------|
| Male                     | 67    | 38.07%  |
| Female                   | 105   | 59.66%  |
| Prefer not to say        | 4     | 2.27%   |
| Prefer to self-describe: | 0     | 0.00%   |