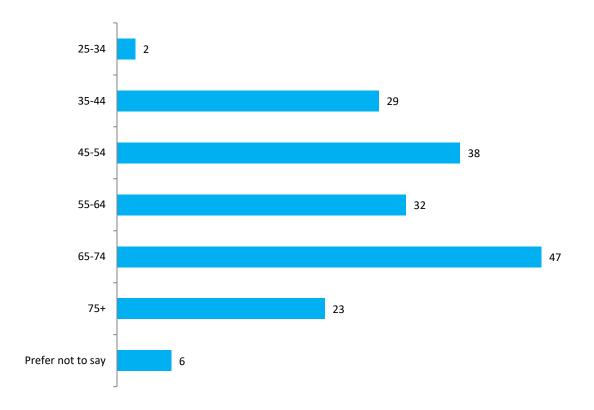

### What was your age last birthday?

There were 177 responses to this question.

| Option            | Total | Percent |
|-------------------|-------|---------|
| 19 and under      | 0     | 0.00%   |
| 20-24             | 0     | 0.00%   |
| 25-34             | 2     | 1.13%   |
| 35-44             | 29    | 16.38%  |
| 45-54             | 38    | 21.47%  |
| 55-64             | 32    | 18.08%  |
| 65-74             | 47    | 26.55%  |
| 75+               | 23    | 12.99%  |
| Prefer not to say | 6     | 3.39%   |