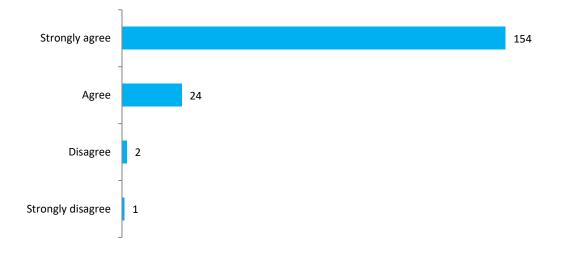

# To what extent do you agree or disagree with the proposal to introduce the Pétanque terrain to Kneller Gardens?

There were 181 responses to this question.

| Option                     | Total | Percent |
|----------------------------|-------|---------|
| Strongly agree             | 154   | 85.08%  |
| Agree                      | 24    | 13.26%  |
| Neither agree nor disagree | 0     | 0.00%   |
| Disagree                   | 2     | 1.10%   |
| Strongly disagree          | 1     | 0.55%   |