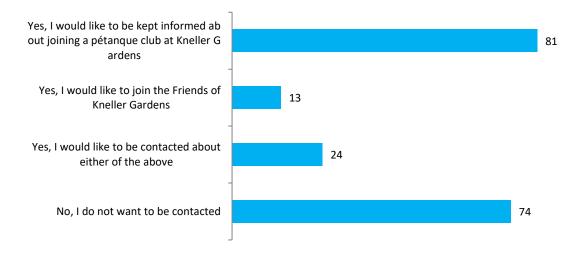

# Would you like to be contacted regarding joining a Pétanque club or the Friends of Kneller Gardens?

There were 176 responses to this question.

| Option                                                                                    | Total | Percent |
|-------------------------------------------------------------------------------------------|-------|---------|
| Yes, I would like to be kept informed about joining a pétanque club<br>at Kneller Gardens | 81    | 46.02%  |
| Yes, I would like to join the Friends of Kneller Gardens                                  | 13    | 7.39%   |
| Yes, I would like to be contacted about either of the above                               | 24    | 13.64%  |
| No, I do not want to be contacted                                                         | 74    | 42.05%  |