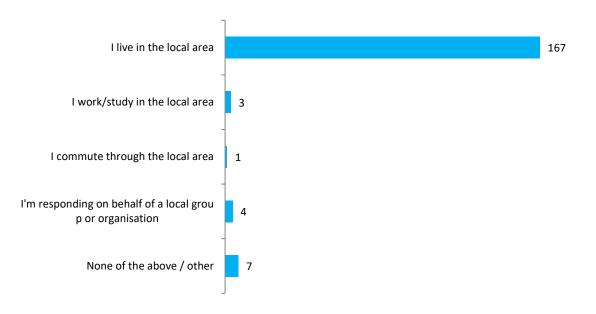

### What is the main capacity in which you are responding to this consultation?

There were 182 responses to this question.

| Option                                                    | Total | Percent |
|-----------------------------------------------------------|-------|---------|
| I live in the local area                                  | 167   | 91.76%  |
| I work/study in the local area                            | 3     | 1.65%   |
| I commute through the local area                          | 1     | 0.55%   |
| I have a business in the local area                       | 0     | 0.00%   |
| I'm responding on behalf of a local group or organisation | 4     | 2.20%   |
| None of the above / other                                 | 7     | 3.85%   |