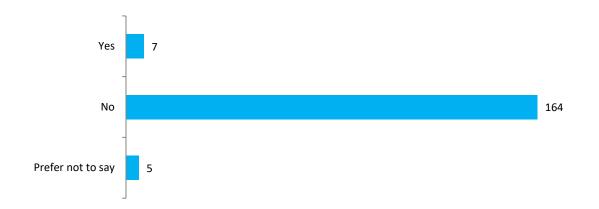

### Do you consider yourself to have a disability?

There were 176 responses to this question.

| Option            | Total | Percent |
|-------------------|-------|---------|
| Yes               | 7     | 3.98%   |
| No                | 164   | 93.18%  |
| Prefer not to say | 5     | 2.84%   |