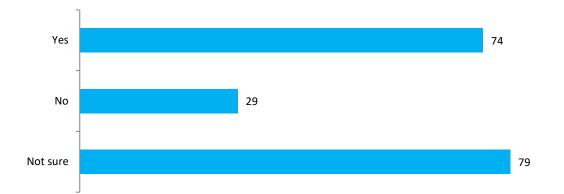

### Would you be interested in joining a Pétanque club at Kneller Gardens?

There were 182 responses to this question.

| Option   | Total | Percent |
|----------|-------|---------|
| Yes      | 74    | 40.66%  |
| No       | 29    | 15.93%  |
| Not sure | 79    | 43.41%  |