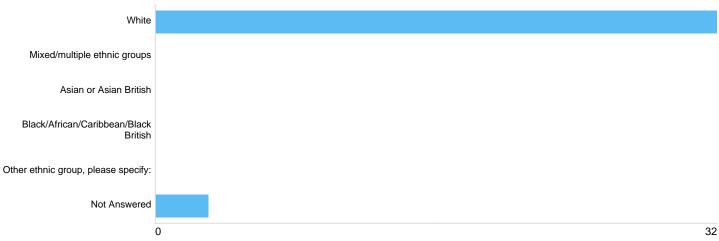

# Question: How would you describe your ethnic group?

## Ethnicity

| •                                     |       | 02      |
|---------------------------------------|-------|---------|
| Option                                | Total | Percent |
| White                                 | 32    | 91.43%  |
| Mixed/multiple ethnic groups          | 0     | 0%      |
| Asian or Asian British                | 0     | 0%      |
| Black/African/Caribbean/Black British | 0     | 0%      |
| Other ethnic group, please specify:   | 0     | 0%      |
| Not Answered                          | 3     | 8.57%   |