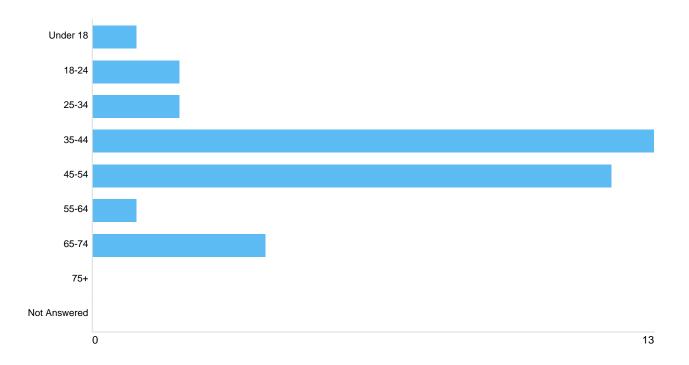

# Question: What was your age last birthday?

## Age

| Option       | Total | Percent |
|--------------|-------|---------|
| Under 18     | 1     | 2.86%   |
| 18-24        | 2     | 5.71%   |
| 25-34        | 2     | 5.71%   |
| 35-44        | 13    | 37.14%  |
| 45-54        | 12    | 34.29%  |
| 55-64        | 1     | 2.86%   |
| 65-74        | 4     | 11.43%  |
| 75+          | 0     | 0%      |
| Not Answered | 0     | 0%      |