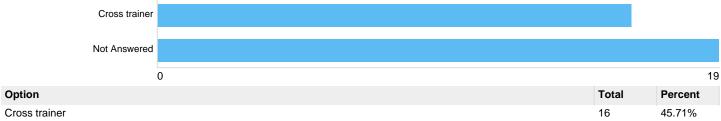

#### cross trainer

| ·             |    |        |
|---------------|----|--------|
| Cross trainer | 16 | 45.71% |
| Not Answered  | 19 | 54.29% |