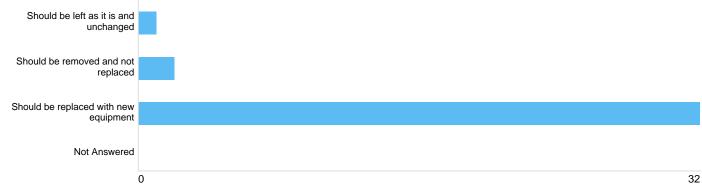

#### replace

| Option                                | Total | Percent |
|---------------------------------------|-------|---------|
| Should be left as it is and unchanged | 1     | 2.86%   |
| Should be removed and not replaced    | 2     | 5.71%   |
| Should be replaced with new equipment | 32    | 91.43%  |
| Not Answered                          | 0     | 0%      |