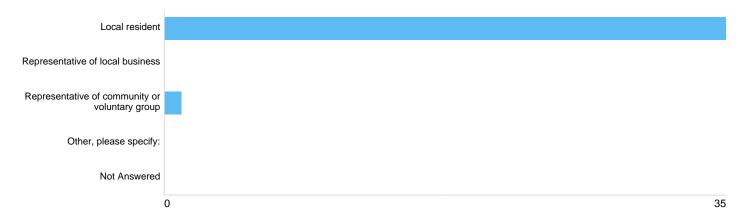

# Question: In what capacity are you responding to this consultation?

## capacity

| Option                                         | Total | Percent |
|------------------------------------------------|-------|---------|
| Local resident                                 | 35    | 100.00% |
| Representative of local business               | 0     | 0%      |
| Representative of community or voluntary group | 1     | 2.86%   |
| Other, please specify:                         | 0     | 0%      |
| Not Answered                                   | 0     | 0%      |