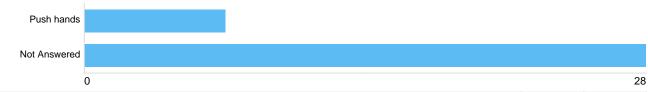

#### push hands

| Option       | Total | Percent |
|--------------|-------|---------|
| Push hands   | 7     | 20.00%  |
| Not Answered | 28    | 80.00%  |