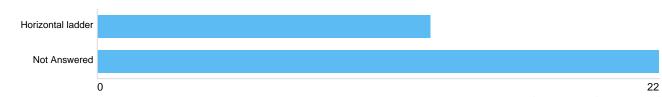

#### ladder

| Option            | Total | Percent |
|-------------------|-------|---------|
| Horizontal ladder | 13    | 37.14%  |
| Not Answered      | 22    | 62.86%  |