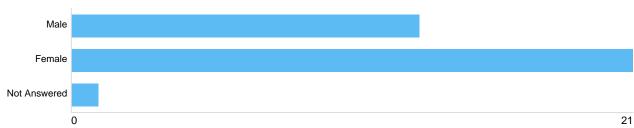

## Question : Are you:

## gender

| Option       | Total | Percent |
|--------------|-------|---------|
| Male         | 13    | 37.14%  |
| Female       | 21    | 60.00%  |
| Not Answered | 1     | 2.86%   |