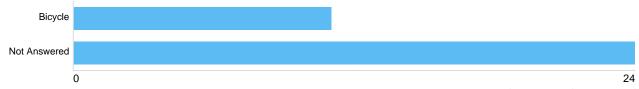

# bicycle

| Option       | Total | Percent |
|--------------|-------|---------|
| Bicycle      | 11    | 31.43%  |
| Not Answered | 24    | 68.57%  |