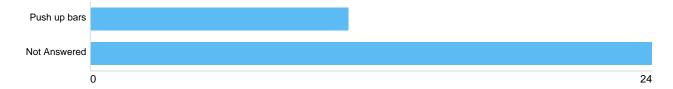

## Push up bars

0

| Option           |               |   | Total | Percent  |   |
|------------------|---------------|---|-------|----------|---|
| Push up bars     |               |   | 11    | 31.43%   |   |
| Not Answered     |               |   | 24    | 68.57%   |   |
| Not Answered     |               |   | 24    | 00.57 /0 |   |
| stepper          |               |   |       |          |   |
|                  |               |   |       |          |   |
|                  | Stepper       |   |       |          |   |
|                  |               |   |       |          |   |
|                  | Not Answered  |   |       |          |   |
|                  |               | 0 |       | 23       | 3 |
| Option           |               |   | Total | Percent  |   |
| Stepper          |               |   | 12    | 34.29%   |   |
| Not Answered     |               |   | 23    | 65.71%   |   |
| Dauba testat     |               |   |       |          |   |
| Body twist       |               |   |       |          |   |
|                  | Body twist    |   |       |          |   |
|                  | Body twist    |   |       |          |   |
|                  | Not Answered  |   |       |          | ĺ |
|                  |               |   |       |          |   |
|                  |               | 0 |       | 22       | 2 |
| Option           |               |   | Total | Percent  |   |
| Body twist       |               |   | 13    | 37.14%   |   |
| Not Answered     |               |   | 22    | 62.86%   |   |
| abs              |               |   |       |          |   |
|                  |               |   |       |          |   |
|                  | Abs bench     |   |       |          |   |
|                  |               |   |       |          |   |
|                  | Not Answered  |   |       |          |   |
|                  |               | 0 |       | 20       | ก |
| Option           |               | • | Total | Percent  |   |
| Abs bench        |               |   | 15    | 42.86%   |   |
| Not Answered     |               |   | 20    | 57.14%   |   |
|                  |               |   |       |          |   |
| parallel bars    |               |   |       |          |   |
|                  | 5 " "         |   |       |          |   |
|                  | Parallel bars |   |       |          |   |
|                  | Not Answered  |   |       |          | í |
|                  | Not Answered  |   |       |          |   |
|                  |               | 0 |       | 20       | C |
| Option           |               |   | Total | Percent  |   |
| Parallel bars    |               |   | 15    | 42.86%   |   |
| Not Answered     |               |   | 20    | 57.14%   |   |
| balance beams    | e             |   |       |          |   |
| Salarice Dearlis | •             |   |       |          |   |
|                  | Balance beams |   |       |          |   |
|                  |               |   |       |          |   |
|                  | Not Answered  |   |       |          |   |
|                  |               |   |       |          | 4 |