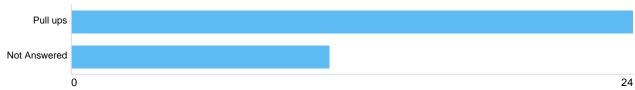

26

| Option        | Total | Percent |
|---------------|-------|---------|
| Balance beams | 9     | 25.71%  |
| Not Answered  | 26    | 74.29%  |
| pull ups      |       |         |

| Option       | Total | Percent |
|--------------|-------|---------|
| Pull ups     | 24    | 68.57%  |
| Not Answered | 11    | 31.43%  |