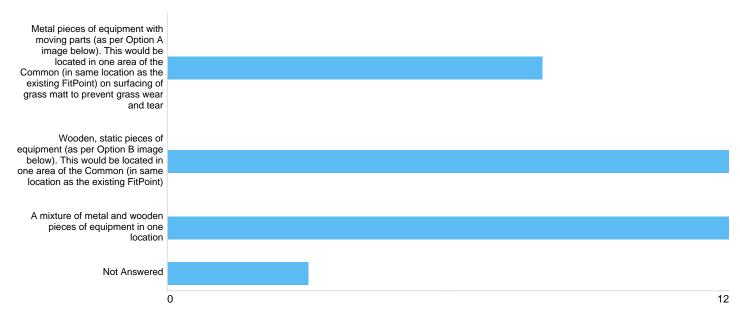

#### materials

| Option                                                                                                                                                                                                                           | Total | Percent |
|----------------------------------------------------------------------------------------------------------------------------------------------------------------------------------------------------------------------------------|-------|---------|
| Metal pieces of equipment with moving parts (as per Option A image below). This would be located in one area of the Common (in same location as the existing FitPoint) on surfacing of grass matt to prevent grass wear and tear | 8     | 22.86%  |
| Wooden, static pieces of equipment (as per Option B image below). This would be located in one area of the Common (in same location as the existing FitPoint)                                                                    | 12    | 34.29%  |
| A mixture of metal and wooden pieces of equipment in one location                                                                                                                                                                | 12    | 34.29%  |
| Not Answered                                                                                                                                                                                                                     | 3     | 8.57%   |