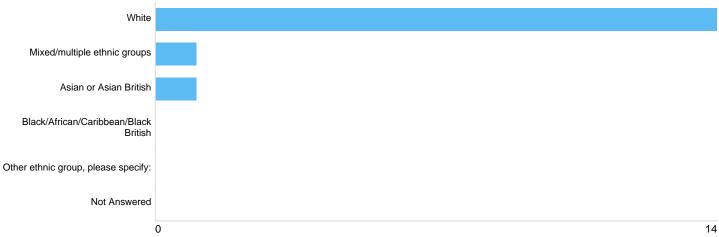

# Question 10: How would you describe your ethnic group?

### Ethnicity

| Option                                | Total | Percent |
|---------------------------------------|-------|---------|
| White                                 | 14    | 87.50%  |
| Mixed/multiple ethnic groups          | 1     | 6.25%   |
| Asian or Asian British                | 1     | 6.25%   |
| Black/African/Caribbean/Black British | 0     | 0%      |
| Other ethnic group, please specify:   | 0     | 0%      |
| Not Answered                          | 0     | 0%      |