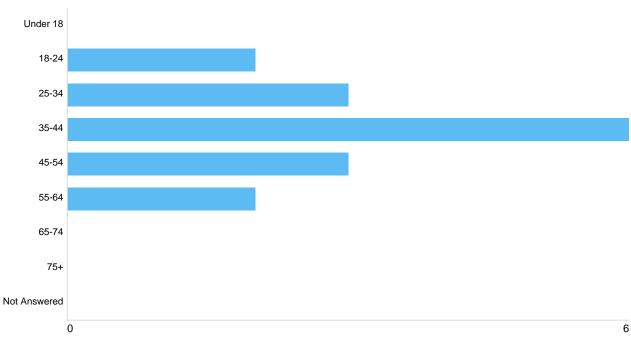

# Question 8: What was your age last birthday?

#### Age

| Option       | Total | Percent |
|--------------|-------|---------|
| Under 18     | 0     | 0%      |
| 18-24        | 2     | 12.50%  |
| 25-34        | 3     | 18.75%  |
| 35-44        | 6     | 37.50%  |
| 45-54        | 3     | 18.75%  |
| 55-64        | 2     | 12.50%  |
| 65-74        | 0     | 0%      |
| 75+          | 0     | 0%      |
| Not Answered | 0     | 0%      |