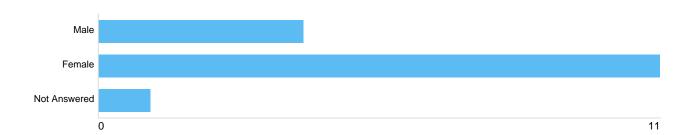

### Question 7: Are you:

#### gender

| Option       | Total | Percent |
|--------------|-------|---------|
| Male         | 4     | 25.00%  |
| Female       | 11    | 68.75%  |
| Not Answered | 1     | 6.25%   |