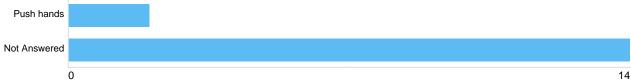

#### cross trainer

0

| Option       |              |   | Total | Percent |
|--------------|--------------|---|-------|---------|
| Push hands   |              |   | 2     | 12.50%  |
| Not Answered |              |   | 14    | 87.50%  |
| bicycle      |              |   |       |         |
| ,            |              |   |       |         |
|              | Bicycle      |   |       |         |
|              |              |   |       |         |
|              | Not Answered |   |       |         |
|              |              | 0 |       | 8       |
| Option       |              |   | Total | Percent |
| Bicycle      |              |   | 8     | 50.00%  |
| Not Answered |              |   | 8     | 50.00%  |
| Push up bars |              |   |       |         |
|              |              |   |       |         |
|              | Push up bars |   |       |         |
|              |              |   |       |         |
|              | Not Answered |   |       |         |
|              |              | 0 |       | 10      |
| Option       |              |   | Total | Percent |
| Push up bars |              |   | 6     | 37.50%  |
| Not Answered |              |   | 10    | 62.50%  |
| stepper      |              |   |       |         |
|              |              |   |       |         |
|              | Stepper      |   |       |         |
|              |              |   |       |         |
|              | Not Answered |   |       |         |
|              |              | 0 |       | 11      |
| Option       |              |   | Total | Percent |
| Stepper      |              |   | 11    | 68.75%  |
| Not Answered |              |   | 5     | 31.25%  |
| Body twist   |              |   |       |         |
| •            |              |   |       |         |
|              | Body twist   |   |       |         |
|              |              |   |       |         |
|              | Not Answered |   |       |         |
|              |              | 0 |       | 11      |
| Option       |              |   | Total | Percent |
| Body twist   |              |   | 5     | 31.25%  |
| Not Answered |              |   | 11    | 68.75%  |
| abs          |              |   |       |         |
|              |              |   |       |         |
|              | Abs bench    |   |       |         |
|              |              |   |       |         |
|              | Not Answered |   |       |         |