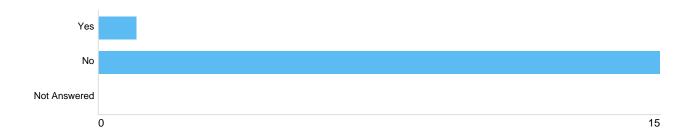

# Question 9: Do you consider yourself to have a disability?

# disability

| Option       | Total | Percent |
|--------------|-------|---------|
| Yes          | 1     | 6.25%   |
| No           | 15    | 93.75%  |
| Not Answered | 0     | 0%      |