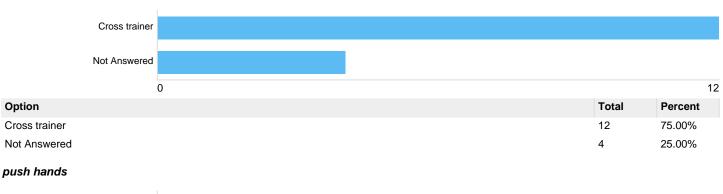

#### cross trainer

0

| Option       |              |   | Total | Percent |
|--------------|--------------|---|-------|---------|
| Push hands   |              |   | 2     | 12.50%  |
| Not Answered |              |   | 14    | 87.50%  |
| bicycle      |              |   |       |         |
| ,            |              |   |       |         |
|              | Bicycle      |   |       |         |
|              |              |   |       |         |
|              | Not Answered |   |       |         |
|              |              | 0 |       | 8       |
| Option       |              |   | Total | Percent |
| Bicycle      |              |   | 8     | 50.00%  |
| Not Answered |              |   | 8     | 50.00%  |
| Push up bars |              |   |       |         |
|              |              |   |       |         |
|              | Push up bars |   |       |         |
|              |              |   |       |         |
|              | Not Answered |   |       |         |
|              |              | 0 |       | 10      |
| Option       |              |   | Total | Percent |
| Push up bars |              |   | 6     | 37.50%  |
| Not Answered |              |   | 10    | 62.50%  |
| stepper      |              |   |       |         |
|              |              |   |       |         |
|              | Stepper      |   |       |         |
|              |              |   |       |         |
|              | Not Answered |   |       |         |
|              |              | 0 |       | 11      |
| Option       |              |   | Total | Percent |
| Stepper      |              |   | 11    | 68.75%  |
| Not Answered |              |   | 5     | 31.25%  |
| Body twist   |              |   |       |         |
| •            |              |   |       |         |
|              | Body twist   |   |       |         |
|              |              |   |       |         |
|              | Not Answered |   |       |         |
|              |              | 0 |       | 11      |
| Option       |              |   | Total | Percent |
| Body twist   |              |   | 5     | 31.25%  |
| Not Answered |              |   | 11    | 68.75%  |
| abs          |              |   |       |         |
|              |              |   |       |         |
|              | Abs bench    |   |       |         |
|              |              |   |       |         |
|              | Not Answered |   |       |         |