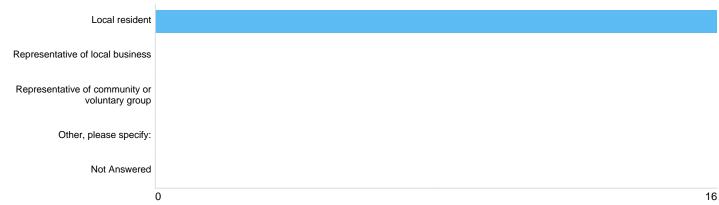

#### capacity

| Option                                         | Total | Percent |
|------------------------------------------------|-------|---------|
| Local resident                                 | 16    | 100.00% |
| Representative of local business               | 0     | 0%      |
| Representative of community or voluntary group | 0     | 0%      |
| Other, please specify:                         | 0     | 0%      |
| Not Answered                                   | 0     | 0%      |