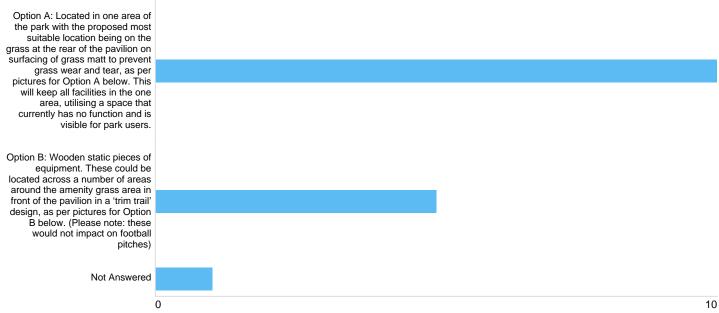

#### location

| Option                                                                                                                                                                                                                                                                                                                                                          | Total | Percent |
|-----------------------------------------------------------------------------------------------------------------------------------------------------------------------------------------------------------------------------------------------------------------------------------------------------------------------------------------------------------------|-------|---------|
| Option A: Located in one area of the park with the proposed most suitable location being on the grass at the rear of the pavilion on surfacing of grass matt to prevent grass wear and tear, as per pictures for Option A below. This will keep all facilities in the one area, utilising a space that currently has no function and is visible for park users. | 10    | 62.50%  |
| Option B: Wooden static pieces of equipment. These could be located across a number of areas around the amenity grass area in front of the pavilion in a 'trim trail' design, as per pictures for Option B below. (Please note: these would not impact on football pitches)                                                                                     | 5     | 31.25%  |
| Not Answered                                                                                                                                                                                                                                                                                                                                                    | 1     | 6.25%   |