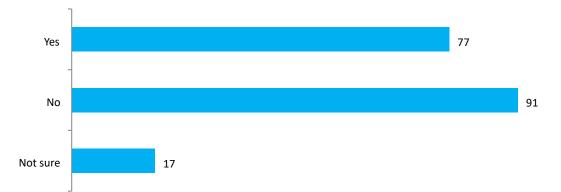

# Do you think that a new Multi Use Games Area would increase your usage of the area at Beaufort Court?

| Option   | Total | Percent |
|----------|-------|---------|
| Yes      | 77    | 41.62%  |
| No       | 91    | 49.19%  |
| Not sure | 17    | 9.19%   |