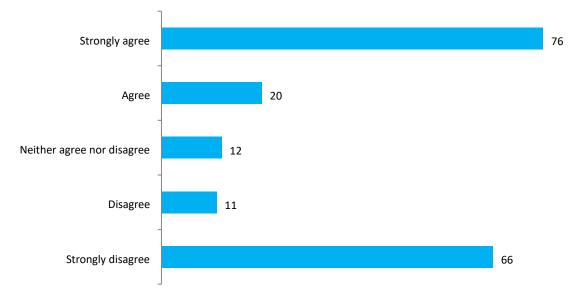

To what extent do you agree or disagree that upgrading the current informal pitch area to a Multi Use Games Area would benefit the local community?

There were 185 responses to this question.

| Option                     | Total | Percent |
|----------------------------|-------|---------|
| Strongly agree             | 76    | 41.08%  |
| Agree                      | 20    | 10.81%  |
| Neither agree nor disagree | 12    | 6.49%   |
| Disagree                   | 11    | 5.95%   |
| Strongly disagree          | 66    | 35.68%  |