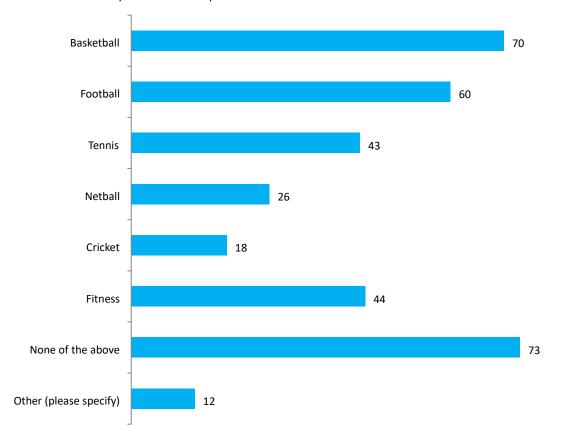

# Which of the following sports would you or your family use a Multi Use Games Area for?

| Option     | Total | Percent |
|------------|-------|---------|
| Basketball | 70    | 39.11%  |
| Football   | 60    | 33.52%  |
| Tennis     | 43    | 24.02%  |
| Netball    | 26    | 14.53%  |
| Cricket    | 18    | 10.06%  |
| Fitness    | 44    | 24.58%  |

| None of the above      | 73 | 40.78% |
|------------------------|----|--------|
| Other (please specify) | 12 | 6.70%  |