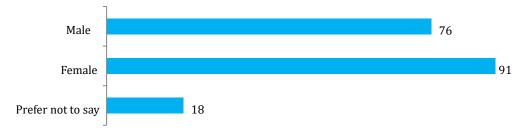

#### Are you:

There were 185 responses to this question.

| Option                   | Total | Percent |
|--------------------------|-------|---------|
| Male                     | 76    | 41.08%  |
| Female                   | 91    | 49.19%  |
| Prefer not to say        | 18    | 9.73%   |
| Prefer to self-describe: | 0     | 0.00%   |