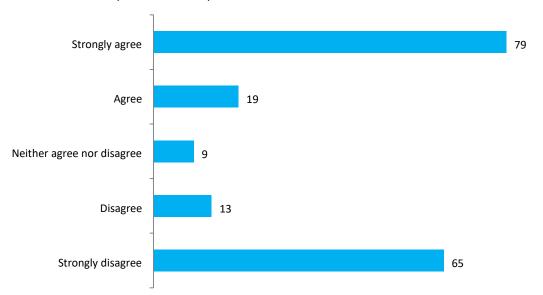

To what extent do you agree or disagree that the London Borough of Richmond upon Thames should increase sports provision in the Ham Lands - Beaufort Court football pitch area?

| Option                     | Total | Percent |
|----------------------------|-------|---------|
| Strongly agree             | 79    | 42.70%  |
| Agree                      | 19    | 10.27%  |
| Neither agree nor disagree | 9     | 4.86%   |
| Disagree                   | 13    | 7.03%   |
| Strongly disagree          | 65    | 35.14%  |