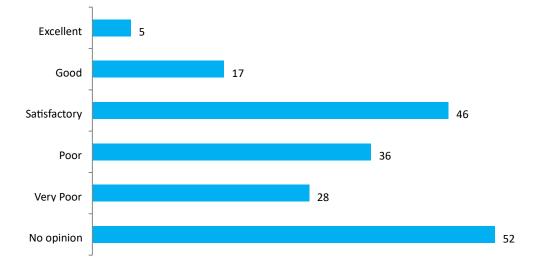

### How would you rate the current condition of the informal football pitch area?

| Option       | Total | Percent |
|--------------|-------|---------|
| Excellent    | 5     | 2.72%   |
| Good         | 17    | 9.24%   |
| Satisfactory | 46    | 25.00%  |
| Poor         | 36    | 19.57%  |
| Very Poor    | 28    | 15.22%  |
| No opinion   | 52    | 28.26%  |