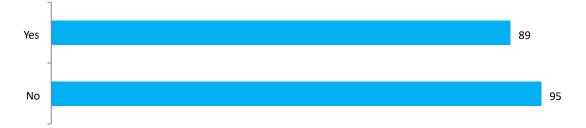

#### Have you previously used the informal football pitch area by Beaufort Court?

There were 184 responses to this question.

| Option | Total | Percent |
|--------|-------|---------|
| Yes    | 89    | 48.37%  |
| No     | 95    | 51.63%  |