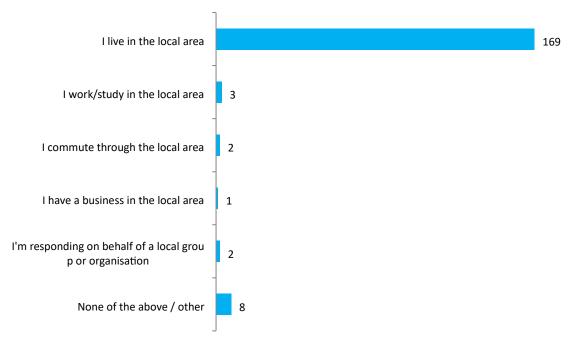

## What is the main capacity in which you are responding to this consultation?

| Option                                                    | Total | Percent |
|-----------------------------------------------------------|-------|---------|
| I live in the local area                                  | 169   | 91.35%  |
| I work/study in the local area                            | 3     | 1.62%   |
| I commute through the local area                          | 2     | 1.08%   |
| I have a business in the local area                       | 1     | 0.54%   |
| I'm responding on behalf of a local group or organisation | 2     | 1.08%   |
| None of the above / other                                 | 8     | 4.32%   |