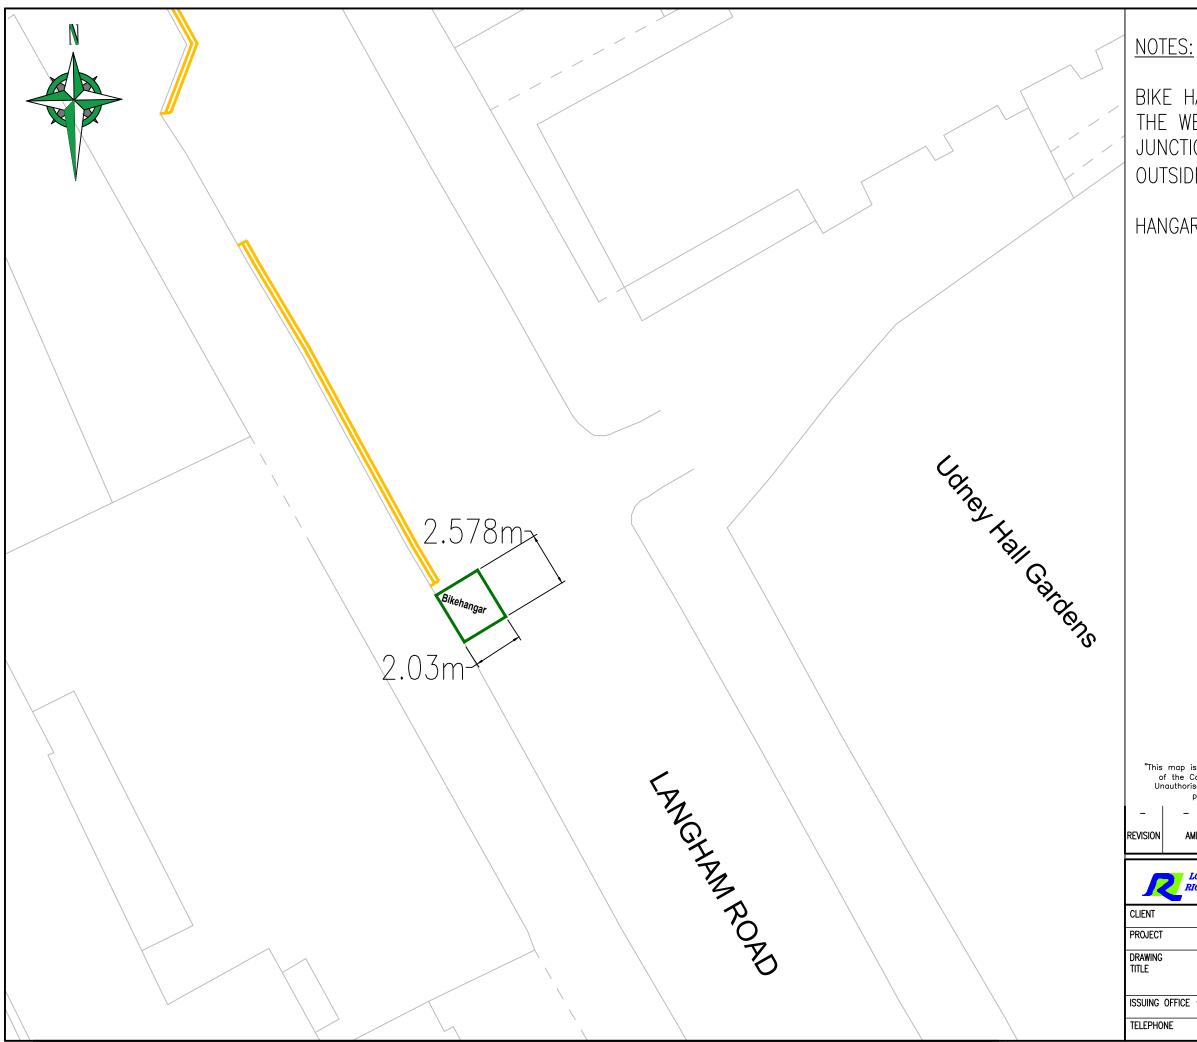

BIKE HANGAR TO BE INSTALLED ON THE WEST SIDE OF LANGHAM ROAD JUNCTION WITH LONSDALE ROAD. OUTSIDE SAINSBURY'S CAR PARK

## HANGAR TO OPEN ONTO FOOTWAY

| ap is reproduced from Ordnance Survey material with the permission<br>he Controller of His Majesty's Stationery Office © Crown copyright.<br>thorised reproduction infringes Crown copyright and may lead to<br>prosecution or civil proceedings 100019441 [2025]." |                                         |                                            |                                      |                                         |
|---------------------------------------------------------------------------------------------------------------------------------------------------------------------------------------------------------------------------------------------------------------------|-----------------------------------------|--------------------------------------------|--------------------------------------|-----------------------------------------|
| -<br>Amendment                                                                                                                                                                                                                                                      | EAD<br>06.06.25<br>DRAWN BY<br>AND DATE | EAD<br>06.06.25<br>DESIGNED BY<br>AND DATE | MT<br>????<br>Checked by<br>And date | ????<br>????<br>APPROVED BY<br>AND DATE |
| LONDON BOROUGH<br>RICHMOND UPON TH                                                                                                                                                                                                                                  | DRAFT 🗸                                 | SCALE (AT                                  | A3 SIZE)                             |                                         |
| LONDON BOROUGH OF RICHMOND UPON THAMES                                                                                                                                                                                                                              |                                         |                                            |                                      |                                         |
| BIKEHANGAR CONSULTATION                                                                                                                                                                                                                                             |                                         |                                            |                                      |                                         |
| LANGHAM ROAD BIKEHANGAR                                                                                                                                                                                                                                             |                                         |                                            |                                      |                                         |
| -                                                                                                                                                                                                                                                                   |                                         |                                            |                                      |                                         |
| FICE TWICKENHAM                                                                                                                                                                                                                                                     | DRAWING N                               | IUMBER                                     |                                      | REVISION                                |
| 020 88911411                                                                                                                                                                                                                                                        |                                         |                                            |                                      | -                                       |
|                                                                                                                                                                                                                                                                     |                                         |                                            |                                      |                                         |