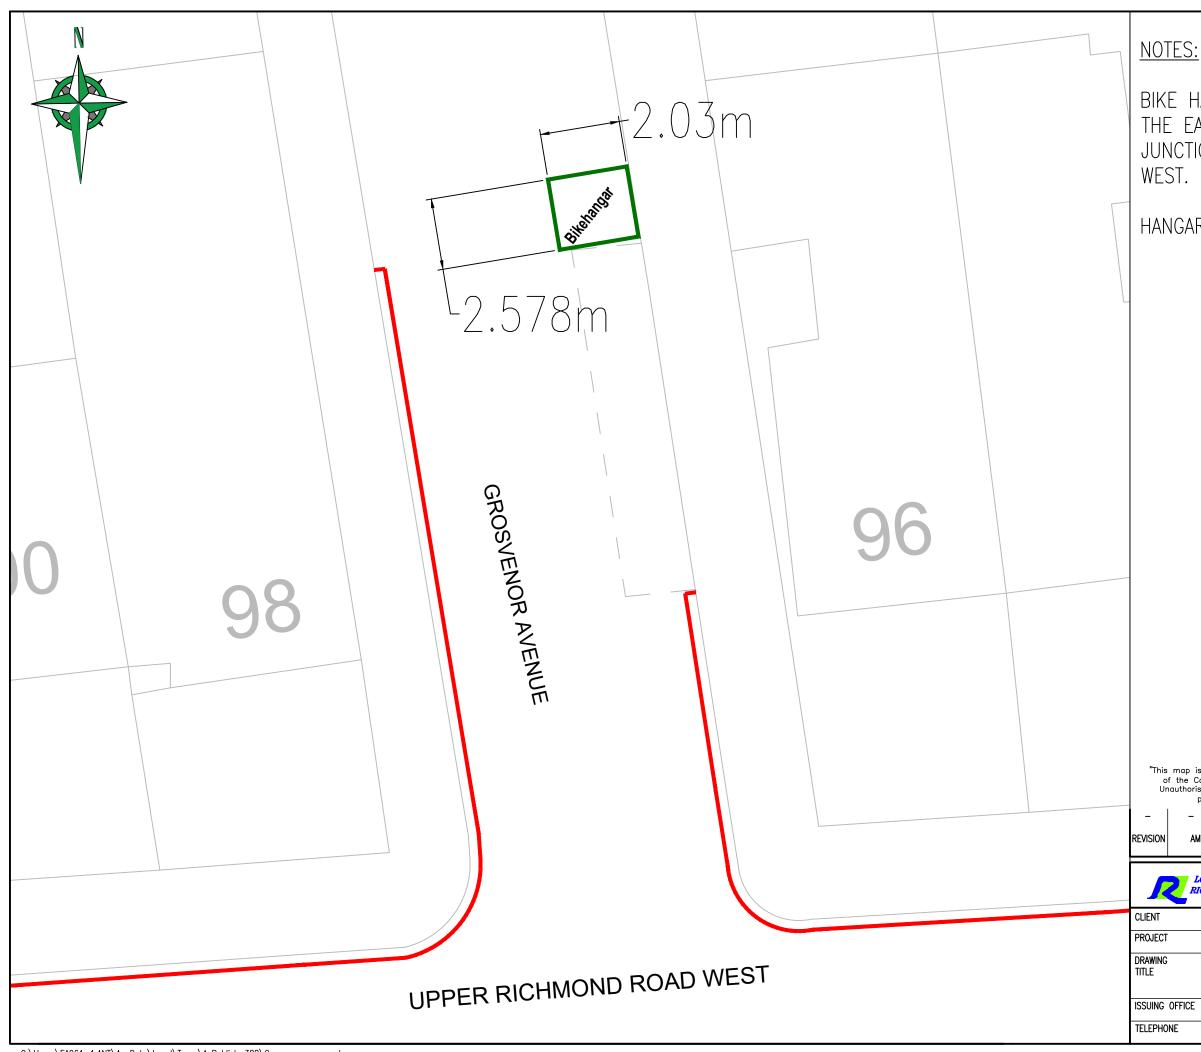

BIKE HANGAR TO BE INSTALLED ON THE EAST SIDE OF GROSVENOR AVENUE JUNCTION WITH UPPER RICHMOND ROAD WEST. OUTSIDE HOUSE NO.96

## HANGAR TO OPEN ONTO FOOTWAY

| ap is reproduced from Ordnance Survey material with the permission<br>he Controller of Her Majesty's Stationery Office © Crown copyright.<br>thorised reproduction infringes Crown copyright and may lead to<br>prosecution or civil proceedings 100019441 [2025]." |                                         |                                            |                                        |                                         |
|---------------------------------------------------------------------------------------------------------------------------------------------------------------------------------------------------------------------------------------------------------------------|-----------------------------------------|--------------------------------------------|----------------------------------------|-----------------------------------------|
| -<br>Amendment                                                                                                                                                                                                                                                      | EAD<br>04.04.25<br>DRAWN BY<br>AND DATE | EAD<br>04.04.25<br>DESIGNED BY<br>AND DATE | ????<br>????<br>CHECKED BY<br>AND DATE | ????<br>????<br>APPROVED BY<br>AND DATE |
| LONDON BOROUGH OF<br>RICHMOND UPON THAMES                                                                                                                                                                                                                           |                                         | DRAFT 🗸                                    | SCALE (AT                              | A3 SIZE)                                |
| LONDON BOROUGH OF RICHMOND UPON THAMES                                                                                                                                                                                                                              |                                         |                                            |                                        |                                         |
| BIKEHANGAR CONSULTATION                                                                                                                                                                                                                                             |                                         |                                            |                                        |                                         |
| GROSVENOR AVENUE BIKEHANGAR<br>–                                                                                                                                                                                                                                    |                                         |                                            |                                        |                                         |
| FICE TWICKENHAM                                                                                                                                                                                                                                                     | DRAWING N                               | IUMBER                                     |                                        | REVISION                                |
| 020 88911411                                                                                                                                                                                                                                                        |                                         |                                            |                                        | -                                       |
|                                                                                                                                                                                                                                                                     |                                         |                                            |                                        |                                         |