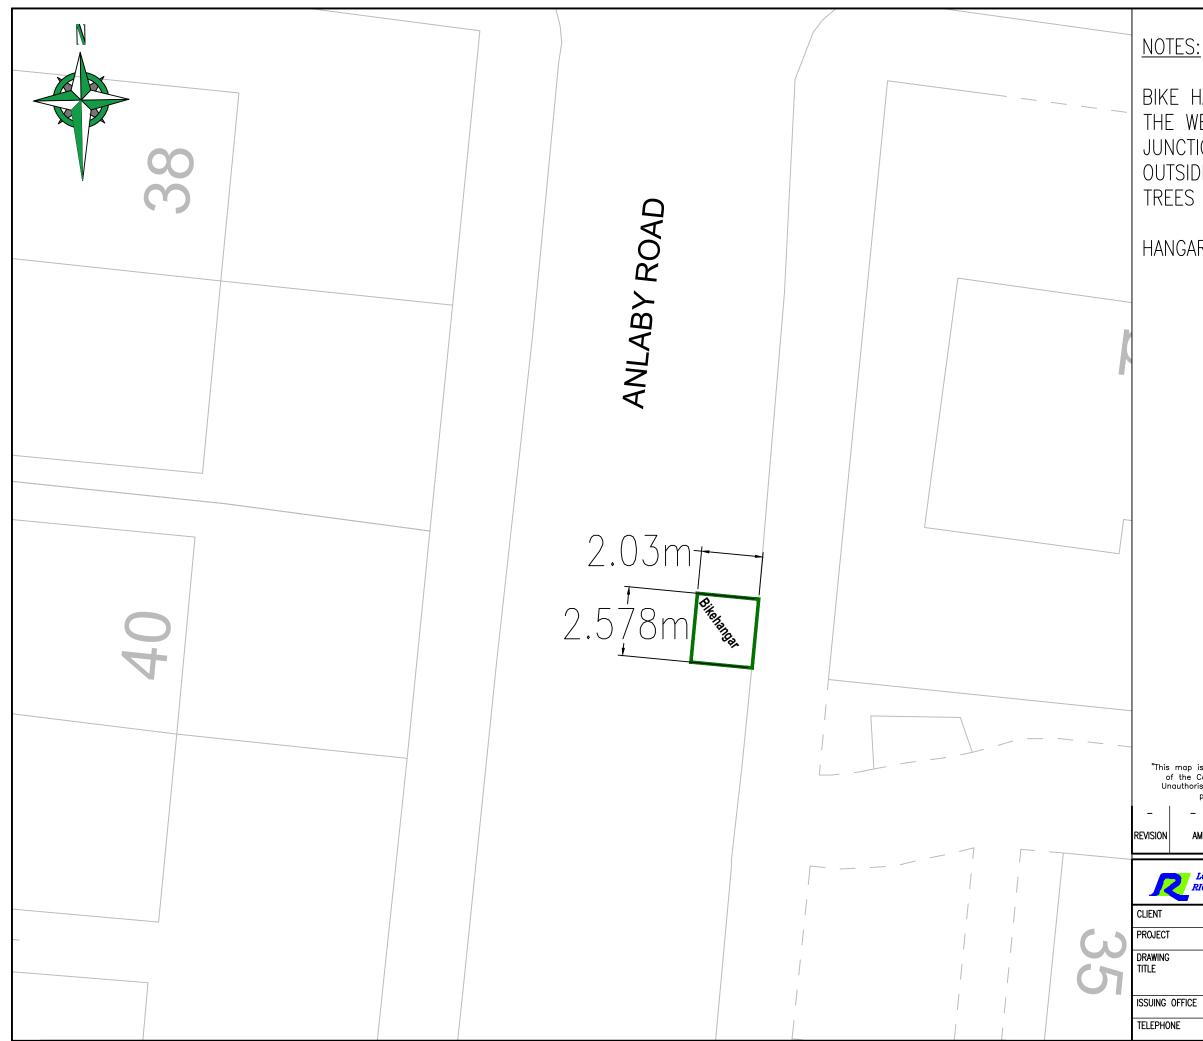

C:\Users\e.antwi-darkwa\Richmond and Wandsworth Councils\Engineering Group 1 - Richmond bikehangars\AutoCad drawings\Anlaby road.dwg.

BIKE HANGAR TO BE INSTALLED ON THE WEST SIDE OF ANLABY ROAD JUNCTION WITH CONNAUGHT ROAD. OUTSIDE HOUSE NO.40 BETWEEN TWO

HANGAR TO OPEN ONTO FOOTWAY

| ap is reproduced from Ordnance Survey material with the permission<br>he Controller of His Majesty's Stationery Office © Crown copyright.<br>thorised reproduction infringes Crown copyright and may lead to<br>prosecution or civil proceedings 100019441 [2025]." |                      |                         |            |                         |
|---------------------------------------------------------------------------------------------------------------------------------------------------------------------------------------------------------------------------------------------------------------------|----------------------|-------------------------|------------|-------------------------|
| -                                                                                                                                                                                                                                                                   | EAD<br>17.04.25      | EAD                     | MT<br>2222 | ????                    |
| AMENDMENT                                                                                                                                                                                                                                                           | DRAWN BY<br>AND DATE | DESIGNED BY<br>AND DATE |            | APPROVED BY<br>AND DATE |
| LONDON BOROUGH                                                                                                                                                                                                                                                      | DRAFT                | SCALE (AT A3 SIZE)      |            |                         |
| RICHMOND UPON THAMES                                                                                                                                                                                                                                                |                      | ISSUE 🗸                 | NTS        |                         |
| LONDON BOROUGH OF RICHMOND UPON THAMES                                                                                                                                                                                                                              |                      |                         |            |                         |
| BIKEHANGAR CONSULTATION                                                                                                                                                                                                                                             |                      |                         |            |                         |
| ANLABY ROAD BIKEHANGAR                                                                                                                                                                                                                                              |                      |                         |            |                         |
| -                                                                                                                                                                                                                                                                   |                      |                         |            |                         |
| FICE TWICKENHAM                                                                                                                                                                                                                                                     | DRAWING N            | DRAWING NUMBER          |            |                         |
| 020 88911411                                                                                                                                                                                                                                                        | 7 -                  |                         |            | -                       |
|                                                                                                                                                                                                                                                                     |                      |                         |            |                         |