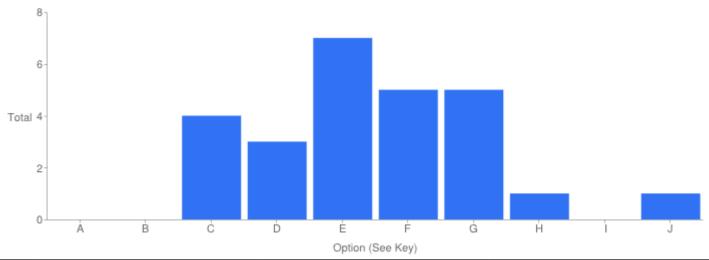

#### Table of "age"

| Key | Option   | Total | Percent of All |
|-----|----------|-------|----------------|
| Α   | Under 16 | 0     | 0%             |

| Key | Option       | Total | Percent of All |
|-----|--------------|-------|----------------|
| В   | 16 -24       | 0     | 0%             |
| С   | 25-34        | 4     | 15.38%         |
| D   | 35-44        | 3     | 11.54%         |
| E   | 45-54        | 7     | 26.92%         |
| F   | 55-64        | 5     | 19.23%         |
| G   | 65-74        | 5     | 19.23%         |
| Н   | 75-84        | 1     | 3.846%         |
| I   | 85+          | 0     | 0%             |
| J   | Not Answered | 1     | 3.846%         |