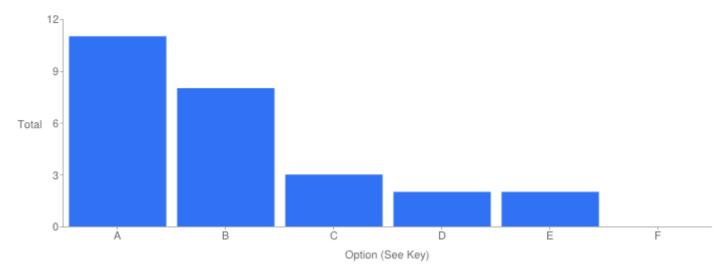

# Question 1: To what extent do you agree or disagree with the proposal for a mixed planting programme within the Beveree Wildlife Site in Hampton?

#### Table of "agree/disagree to orchard proposal"

| Key | Option                     | Total | Percent of All |
|-----|----------------------------|-------|----------------|
| Α   | Strongly agree             | 11    | 42.31%         |
| В   | Agree                      | 8     | 30.77%         |
| С   | Neither agree nor disagree | 3     | 11.54%         |
| D   | Disagree                   | 2     | 7.692%         |
| E   | Strongly disagree          | 2     | 7.692%         |
| F   | Not Answered               | 0     | 0%             |