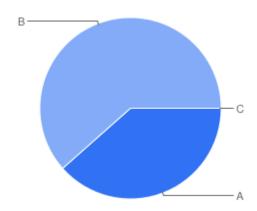

#### **Question 7: Your postcode:**

There are **26** responses to this part of the question.

Question 8: Are you?

Table of "gender"

| Key | Option       | Total | Percent of All |
|-----|--------------|-------|----------------|
| Α   | Male         | 10    | 38.46%         |
| В   | Female       | 16    | 61.54%         |
| С   | Not Answered | 0     | 0%             |