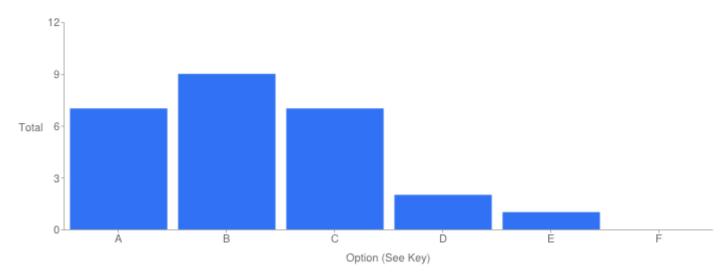

#### Question 2: To what extent do you agree or disagree with the proposed choice of species?

#### Table of "species of plants"

| Key | Option                     | Total | Percent of All |
|-----|----------------------------|-------|----------------|
| Α   | Strongly agree             | 7     | 26.92%         |
| В   | Agree                      | 9     | 34.62%         |
| С   | Neither agree nor disagree | 7     | 26.92%         |
| D   | Disagree                   | 2     | 7.692%         |
| E   | Strongly disagree          | 1     | 3.846%         |
| F   | Not Answered               | 0     | 0%             |