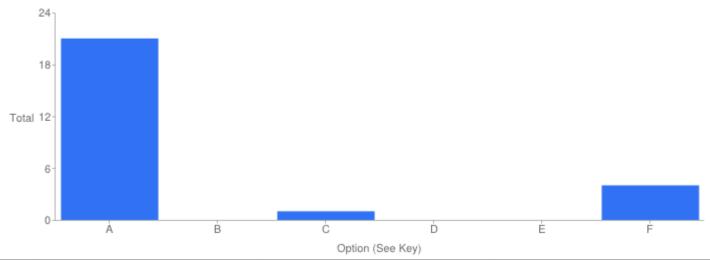

#### Table of "ethnicity"

| Key | Option                 | Total | Percent of All |
|-----|------------------------|-------|----------------|
| Α   | White or White British | 21    | 80.77%         |
| В   | Mixed / Mixed British  | 0     | 0%             |

| Key | Option                                             | Total | Percent of All |
|-----|----------------------------------------------------|-------|----------------|
| С   | Asian or Asian British                             | 1     | 3.846%         |
| D   | Black African/Caribbean or Black<br>British        | 0     | 0%             |
| E   | Any other Ethnic background (please specify below) | 0     | 0%             |
| F   | Not Answered                                       | 4     | 15.38%         |