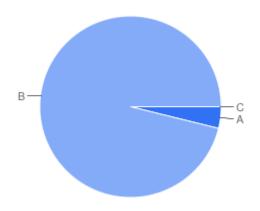

#### Table of "ethnicity"

| Key | Option                 | Total | Percent of All |
|-----|------------------------|-------|----------------|
| Α   | White or White British | 21    | 80.77%         |
| В   | Mixed / Mixed British  | 0     | 0%             |

| Key | Option                                             | Total | Percent of All |
|-----|----------------------------------------------------|-------|----------------|
| С   | Asian or Asian British                             | 1     | 3.846%         |
| D   | Black African/Caribbean or Black<br>British        | 0     | 0%             |
| E   | Any other Ethnic background (please specify below) | 0     | 0%             |
| F   | Not Answered                                       | 4     | 15.38%         |