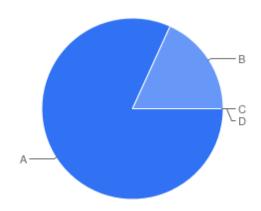

### **Commissioning Priority 1**

Question: To what extent do you agree with Priority 1- 'Focus on Prevention & Sexual Health Promotion' and its objectives?

### Table of "priority 1"

| Key | Option                     | Total | Percent of All |
|-----|----------------------------|-------|----------------|
| Α   | Strongly Agree             | 10    | 45.45%         |
| В   | Agree                      | 10    | 45.45%         |
| С   | Neither Agree nor Disagree | 2     | 9.091%         |
| D   | Disagree                   | 0     | 0%             |
| E   | Strongly Disagree          | 0     | 0%             |
| F   | Not Answered               | 0     | 0%             |