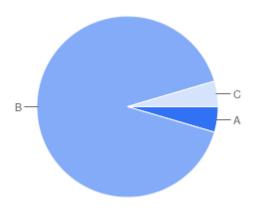

Question: The Equality Act 2010 considers a person to have a disability if they have a physical or mental impairment that has a substantial and long term adverse effect on their ability to carry out normal day-to-day activities. Do you consider yourself to have a disability?

Table of "disability"

| Key | Option       | Total | Percent of All |
|-----|--------------|-------|----------------|
| Α   | Yes          | 1     | 4.545%         |
| В   | No           | 20    | 90.91%         |
| С   | Not Answered | 1     | 4.545%         |