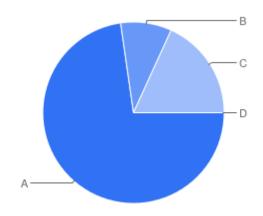

### **Strategy Outcomes**

Question: Do you think that the strategy will help to achieve the following outcome (1)?

Table of "Reduce the number of unintended pregnancies, particularly among young people"

| Key | Option       | Total | Percent of All |
|-----|--------------|-------|----------------|
| Α   | Yes          | 16    | 72.73%         |
| В   | No           | 2     | 9.091%         |
| С   | Don't know   | 4     | 18.18%         |
| D   | Not Answered | 0     | 0%             |

There are **5** responses to this part of the question.

Question: Do you think that the strategy will help to achieve the following outcome (2)?

Table of "Reduce the number of people affected by STIs and HIV"