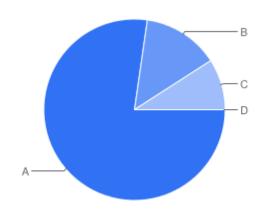

There are **5** responses to this part of the question.

Question: Do you think that the strategy will help to achieve the following outcome (2)?

Table of "Reduce the number of people affected by STIs and HIV"

| Key | Option       | Total | Percent of All |
|-----|--------------|-------|----------------|
| Α   | Yes          | 15    | 68.18%         |
| В   | No           | 2     | 9.091%         |
| С   | Don't know   | 4     | 18.18%         |
| D   | Not Answered | 1     | 4.545%         |

There are **7** responses to this part of the question.