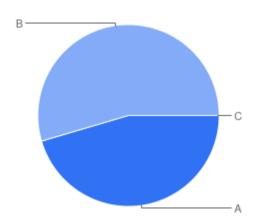

# Question: Do you think that the strategy will help to achieve the following outcome (3)?

Table of "Reduce inequalities in sexual health"

| Key | Option | Total | Percent of All |
|-----|--------|-------|----------------|
| Α   | Yes    | 11    | 50.0%          |

| Key | Option       | Total | Percent of All |
|-----|--------------|-------|----------------|
| В   | No           | 6     | 27.27%         |
| С   | Don't know   | 3     | 13.64%         |
| D   | Not Answered | 2     | 9.091%         |

There are 8 responses to this part of the question.