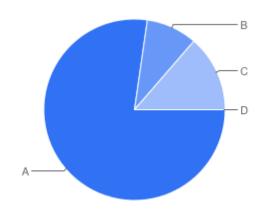

### **Strategy Outcomes**

Question: Do you think that the strategy will help to achieve the following outcome (1)?

Table of "Reduce the number of unintended pregnancies, particularly among young people"

| Key | Option       | Total | Percent of All |
|-----|--------------|-------|----------------|
| Α   | Yes          | 16    | 72.73%         |
| В   | No           | 2     | 9.091%         |
| С   | Don't know   | 4     | 18.18%         |
| D   | Not Answered | 0     | 0%             |

There are **5** responses to this part of the question.

Question: Do you think that the strategy will help to achieve the following outcome (2)?

Table of "Reduce the number of people affected by STIs and HIV"