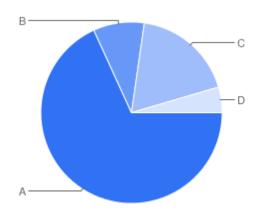

There are **5** responses to this part of the question.

Question: Do you think that the strategy will help to achieve the following outcome (2)?

Table of "Reduce the number of people affected by STIs and HIV"

| Key | Option       | Total | Percent of All |
|-----|--------------|-------|----------------|
| Α   | Yes          | 15    | 68.18%         |
| В   | No           | 2     | 9.091%         |
| С   | Don't know   | 4     | 18.18%         |
| D   | Not Answered | 1     | 4.545%         |

There are **7** responses to this part of the question.