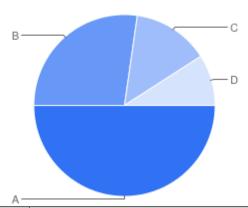

# Question: Do you think that the strategy will help to achieve the following outcome (3)?

Table of "Reduce inequalities in sexual health"

| Key | Option | Total | Percent of All |
|-----|--------|-------|----------------|
| Α   | Yes    | 11    | 50.0%          |

| Key | Option       | Total | Percent of All |
|-----|--------------|-------|----------------|
| В   | No           | 6     | 27.27%         |
| С   | Don't know   | 3     | 13.64%         |
| D   | Not Answered | 2     | 9.091%         |

There are 8 responses to this part of the question.