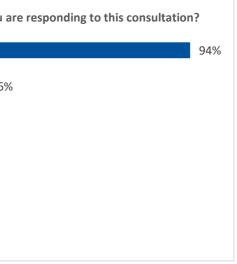

#### YOUR RESPONSE

| Question 1                                                                  |                                                                     |                               |  |
|-----------------------------------------------------------------------------|---------------------------------------------------------------------|-------------------------------|--|
| What is the main capacity in which you are responding to this consultation? | the main capacity in which you are responding to this consultation? |                               |  |
| Response                                                                    | Number of<br>respondents                                            | Percentage of all respondents |  |
| TOTAL NUMBER OF RESPONDENTS ANSWERING THIS QUESTION                         | 33                                                                  | 100%                          |  |
| l live in the local area                                                    | 31                                                                  | 94%                           |  |
| work/study in the local area                                                | 2                                                                   | 6%                            |  |
| I commute through the local area                                            | 0                                                                   | 0%                            |  |
| I have a business in the local area                                         | 0                                                                   | 0%                            |  |
| I'm responding on behalf of a local group or organisation                   | 0                                                                   | 0%                            |  |
| None of the above / other                                                   | 0                                                                   | 0%                            |  |

| What is the main capacity in which you                       |    |  |
|--------------------------------------------------------------|----|--|
| I live in the local area                                     |    |  |
| I work/study in the local area                               | 6% |  |
| I commute through the local area                             | 0% |  |
| I have a business in the local area                          | 0% |  |
| I'm responding on behalf of a local group or<br>organisation | 0% |  |
| None of the above / other                                    | 0% |  |