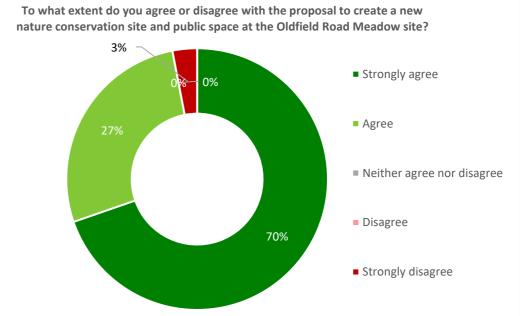

#### **Question 3**

To what extent do you agree or disagree with the proposal to create a new nature conservation site and public space at the Oldfield Road Meadow site?

| Response                                            | Number of<br>respondents | Percentage of all<br>respondents |
|-----------------------------------------------------|--------------------------|----------------------------------|
| TOTAL NUMBER OF RESPONDENTS ANSWERING THIS QUESTION | 33                       | 100%                             |
| Strongly agree                                      | 23                       | 70%                              |
| Agree                                               | 9                        | 27%                              |
| Neither agree nor disagree                          | 0                        | 0%                               |
| Disagree                                            | 0                        | 0%                               |
| Strongly disagree                                   | 1                        | 3%                               |