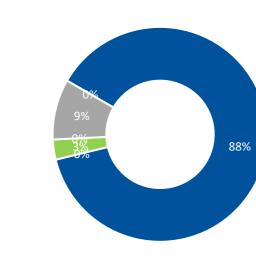

## Question 12

How would you describe your ethnic group?

| Response                                            | Number of<br>respondents | Percentage of all<br>respondents |
|-----------------------------------------------------|--------------------------|----------------------------------|
| TOTAL NUMBER OF RESPONDENTS ANSWERING THIS QUESTION | 33                       | 100%                             |
| White                                               | 29                       | 88%                              |
| Mixed/multiple ethnic groups                        | 0                        | 0%                               |
| Asian or Asian British                              | 1                        | 3%                               |
| Black/African/Caribbean/Black British               | 0                        | 0%                               |
| Prefer not to say                                   | 3                        | 9%                               |
| Other ethnic group                                  | 0                        | 0%                               |