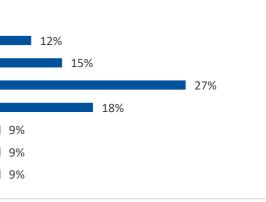

#### Question 10

What was your age last birthday?

| Response                                            | Number of<br>respondents | Percentage of all<br>respondents |
|-----------------------------------------------------|--------------------------|----------------------------------|
| TOTAL NUMBER OF RESPONDENTS ANSWERING THIS QUESTION | 33                       | 100%                             |
| 19 and under                                        | 0                        | 0%                               |
| 20-24                                               | 0                        | 0%                               |
| 25-34                                               | 4                        | 12%                              |
| 35-44                                               | 5                        | 15%                              |
| 45-54                                               | 9                        | 27%                              |
| 55-64                                               | 6                        | 18%                              |
| 65-74                                               | 3                        | 9%                               |
| 75+                                                 | 3                        | 9%                               |
| Prefer not to say                                   | 3                        | 9%                               |