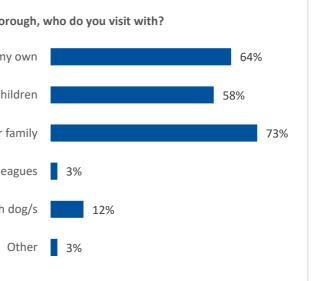

#### **Question 6**

If you visit parks in the borough, who do you visit with?

| Response                                            | Number of<br>respondents | Percentage of all<br>respondents |
|-----------------------------------------------------|--------------------------|----------------------------------|
| TOTAL NUMBER OF RESPONDENTS ANSWERING THIS QUESTION | 33                       |                                  |
| On my own                                           | 21                       | 64%                              |
| With children                                       | 19                       | 58%                              |
| With friends or family                              | 24                       | 73%                              |
| With colleagues                                     | 1                        | 3%                               |
| With dog/s                                          | 4                        | 12%                              |
| Other                                               | 1                        | 3%                               |