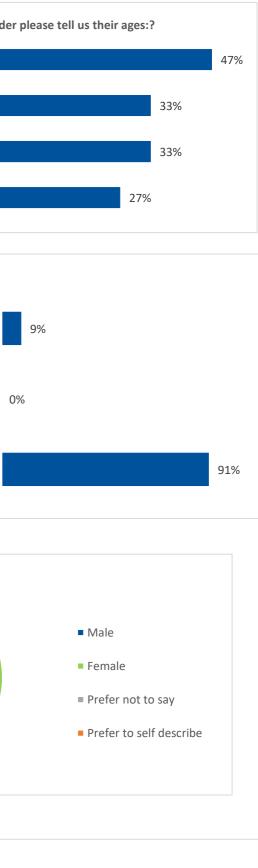

#### **Question 7**

If you have children aged 16 or under please tell us their ages:

| Response                                            | Number of<br>respondents | Percentage of all<br>respondents |
|-----------------------------------------------------|--------------------------|----------------------------------|
| TOTAL NUMBER OF RESPONDENTS ANSWERING THIS QUESTION | 15                       |                                  |
| 0-4                                                 | 7                        | 47%                              |
| 5-10                                                | 5                        | 33%                              |
| 11-13                                               | 5                        | 33%                              |
| 14-16                                               | 4                        | 27%                              |

| Question 8                                          |                          |                                  |
|-----------------------------------------------------|--------------------------|----------------------------------|
| Are you a:                                          |                          |                                  |
| Response                                            | Number of<br>respondents | Percentage of all<br>respondents |
| TOTAL NUMBER OF RESPONDENTS ANSWERING THIS QUESTION | 33                       | 100%                             |
| Dog owner                                           | 3                        | 9%                               |
| Professional dog walker                             | 0                        | 0%                               |
| Neither                                             | 30                       | 91%                              |

### **RESPONDENT PROFILE**

| Question 9                                          |                          |                               |
|-----------------------------------------------------|--------------------------|-------------------------------|
| Are you:                                            |                          |                               |
| Response                                            | Number of<br>respondents | Percentage of all respondents |
| TOTAL NUMBER OF RESPONDENTS ANSWERING THIS QUESTION | 33                       | 100%                          |
| Male                                                | 8                        | 24%                           |
| Female                                              | 22                       | 67%                           |
| Prefer not to say                                   | 3                        | 9%                            |
| Prefer to self describe                             | 0                        | 0%                            |