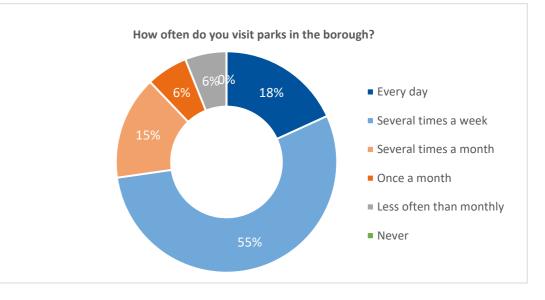

#### **Question 5**

How often do you visit parks in the borough?

| Response                                            | Number of respondents | Percentage of all<br>respondents |
|-----------------------------------------------------|-----------------------|----------------------------------|
| TOTAL NUMBER OF RESPONDENTS ANSWERING THIS QUESTION | 33                    | 100%                             |
| Every day                                           | 6                     | 18%                              |
| Several times a week                                | 18                    | 55%                              |
| Several times a month                               | 5                     | 15%                              |
| Once a month                                        | 2                     | 6%                               |
| Less often than monthly                             | 2                     | 6%                               |
| Never                                               | 0                     | 0%                               |