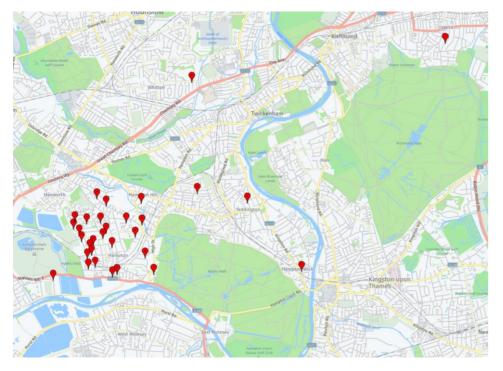

#### Question 2

| Please tell us your postcode:                       |    |
|-----------------------------------------------------|----|
| TOTAL NUMBER OF RESPONDENTS ANSWERING THIS QUESTION | 33 |

The map below shows the distribution of postcodes