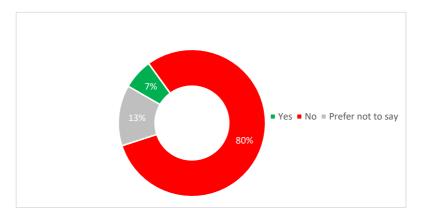

| Question 9                                          |                       |                               |
|-----------------------------------------------------|-----------------------|-------------------------------|
| Do you consider yourself to have a disability?      |                       |                               |
| Response                                            | Number of respondents | Percentage of all respondents |
| TOTAL NUMBER OF RESPONDENTS ANSWERING THIS QUESTION | 60                    | 100%                          |
| Yes                                                 | 4                     | 7%                            |
| No                                                  | 48                    | 80%                           |
| Prefer not to say                                   | 8                     | 13%                           |