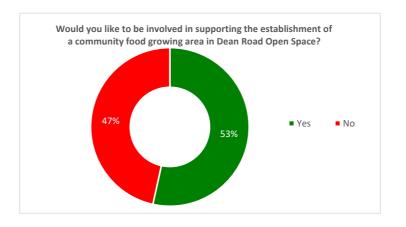

# Question 6

Would you like to be involved in supporting the establishment of a community food growing area in Dean Road Open Space?

| Response                                            | Number of respondents | Percentage of all respondents |
|-----------------------------------------------------|-----------------------|-------------------------------|
| TOTAL NUMBER OF RESPONDENTS ANSWERING THIS QUESTION | 58                    | 100%                          |
| Yes                                                 | 31                    | 53%                           |
| No                                                  | 27                    | 47%                           |