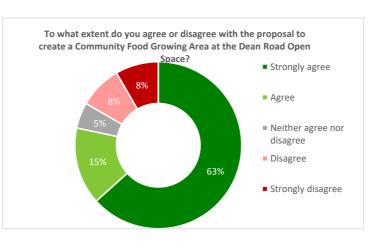

# Question 3

To what extent do you agree or disagree with the proposal to create a Community Food Growing Area at the Dean Road Open Space?

| Response                                            | Number of respondents | Percentage of all respondents |
|-----------------------------------------------------|-----------------------|-------------------------------|
| TOTAL NUMBER OF RESPONDENTS ANSWERING THIS QUESTION | 60                    | 100%                          |
| Strongly agree                                      | 38                    | 63%                           |
| Agree                                               | 9                     | 15%                           |
| Neither agree nor disagree                          | 3                     | 5%                            |
| Disagree                                            | 5                     | 8%                            |
| Strongly disagree                                   | 5                     | 8%                            |