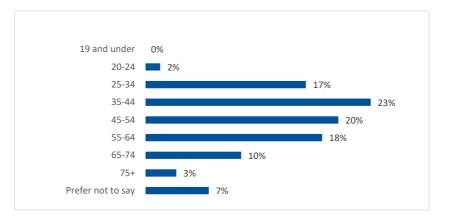

| Question 8                                          |                       |                               |
|-----------------------------------------------------|-----------------------|-------------------------------|
| What was your age last birthday?                    |                       |                               |
| Response                                            | Number of respondents | Percentage of all respondents |
| TOTAL NUMBER OF RESPONDENTS ANSWERING THIS QUESTION | 60                    | 100%                          |
| 19 and under                                        | 0                     | 0%                            |
| 20-24                                               | 1                     | 2%                            |
| 25-34                                               | 10                    | 17%                           |
| 35-44                                               | 14                    | 23%                           |
| 45-54                                               | 12                    | 20%                           |
| 55-64                                               | 11                    | 18%                           |
| 65-74                                               | 6                     | 10%                           |
| 75+                                                 | 2                     | 3%                            |
| Prefer not to say                                   | 4                     | 7%                            |