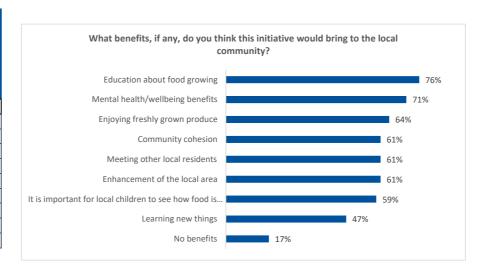

## Question 4

What benefits, if any, do you think this initiative would bring to the local community?

NB Respondents were able to select more than one option, so percentages add up to more than 100.

| Response                                                    | Number of respondents | Percentage of all respondents |
|-------------------------------------------------------------|-----------------------|-------------------------------|
| TOTAL NUMBER OF RESPONDENTS ANSWERING THIS QUESTION         | 59                    |                               |
| Education about food growing                                | 45                    | 76%                           |
| Mental health/wellbeing benefits                            | 42                    | 71%                           |
| Enjoying freshly grown produce                              | 38                    | 64%                           |
| Community cohesion                                          | 36                    | 61%                           |
| Meeting other local residents                               | 36                    | 61%                           |
| Enhancement of the local area                               | 36                    | 61%                           |
| It is important for local children to see how food is grown | 35                    | 59%                           |
| Learning new things                                         | 28                    | 47%                           |
| No benefits                                                 | 10                    | 17%                           |