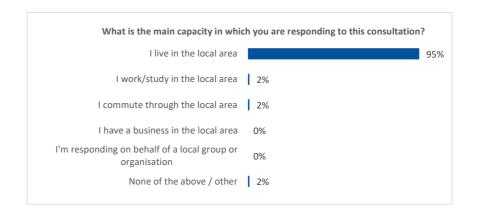

## Question 1

What is the main capacity in which you are responding to this consultation?

| Response                                                  | Number of respondents | Percentage of all respondents |
|-----------------------------------------------------------|-----------------------|-------------------------------|
| TOTAL NUMBER OF RESPONDENTS ANSWERING THIS QUESTION       | 60                    | 100%                          |
| I live in the local area                                  | 57                    | 95%                           |
| I work/study in the local area                            | 1                     | 2%                            |
| I commute through the local area                          | 1                     | 2%                            |
| I have a business in the local area                       | 0                     | 0%                            |
| I'm responding on behalf of a local group or organisation | 0                     | 0%                            |
| None of the above / other                                 | 1                     | 2%                            |