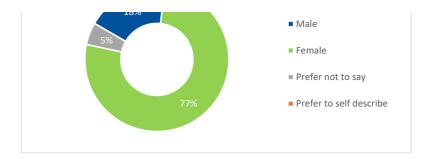

## **Question 7**

| Are you:                                            |                       |                               |
|-----------------------------------------------------|-----------------------|-------------------------------|
| Response                                            | Number of respondents | Percentage of all respondents |
| TOTAL NUMBER OF RESPONDENTS ANSWERING THIS QUESTION | 60                    | 100%                          |
| Male                                                | 11                    | 18%                           |
| Female                                              | 46                    | 77%                           |
| Prefer not to say                                   | 3                     | 5%                            |
| Prefer to self describe                             | 0                     | 0%                            |