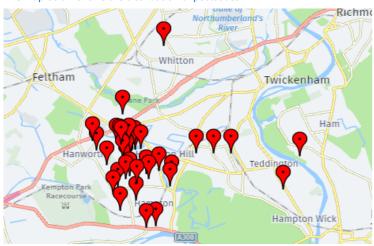

# Question 2 Please tell us your postcode: TOTAL NUMBER OF RESPONDENTS ANSWERING THIS QUESTION 60

See tab called "postcodes" for full list of postcodes

The map below shows the distribution of postcodes