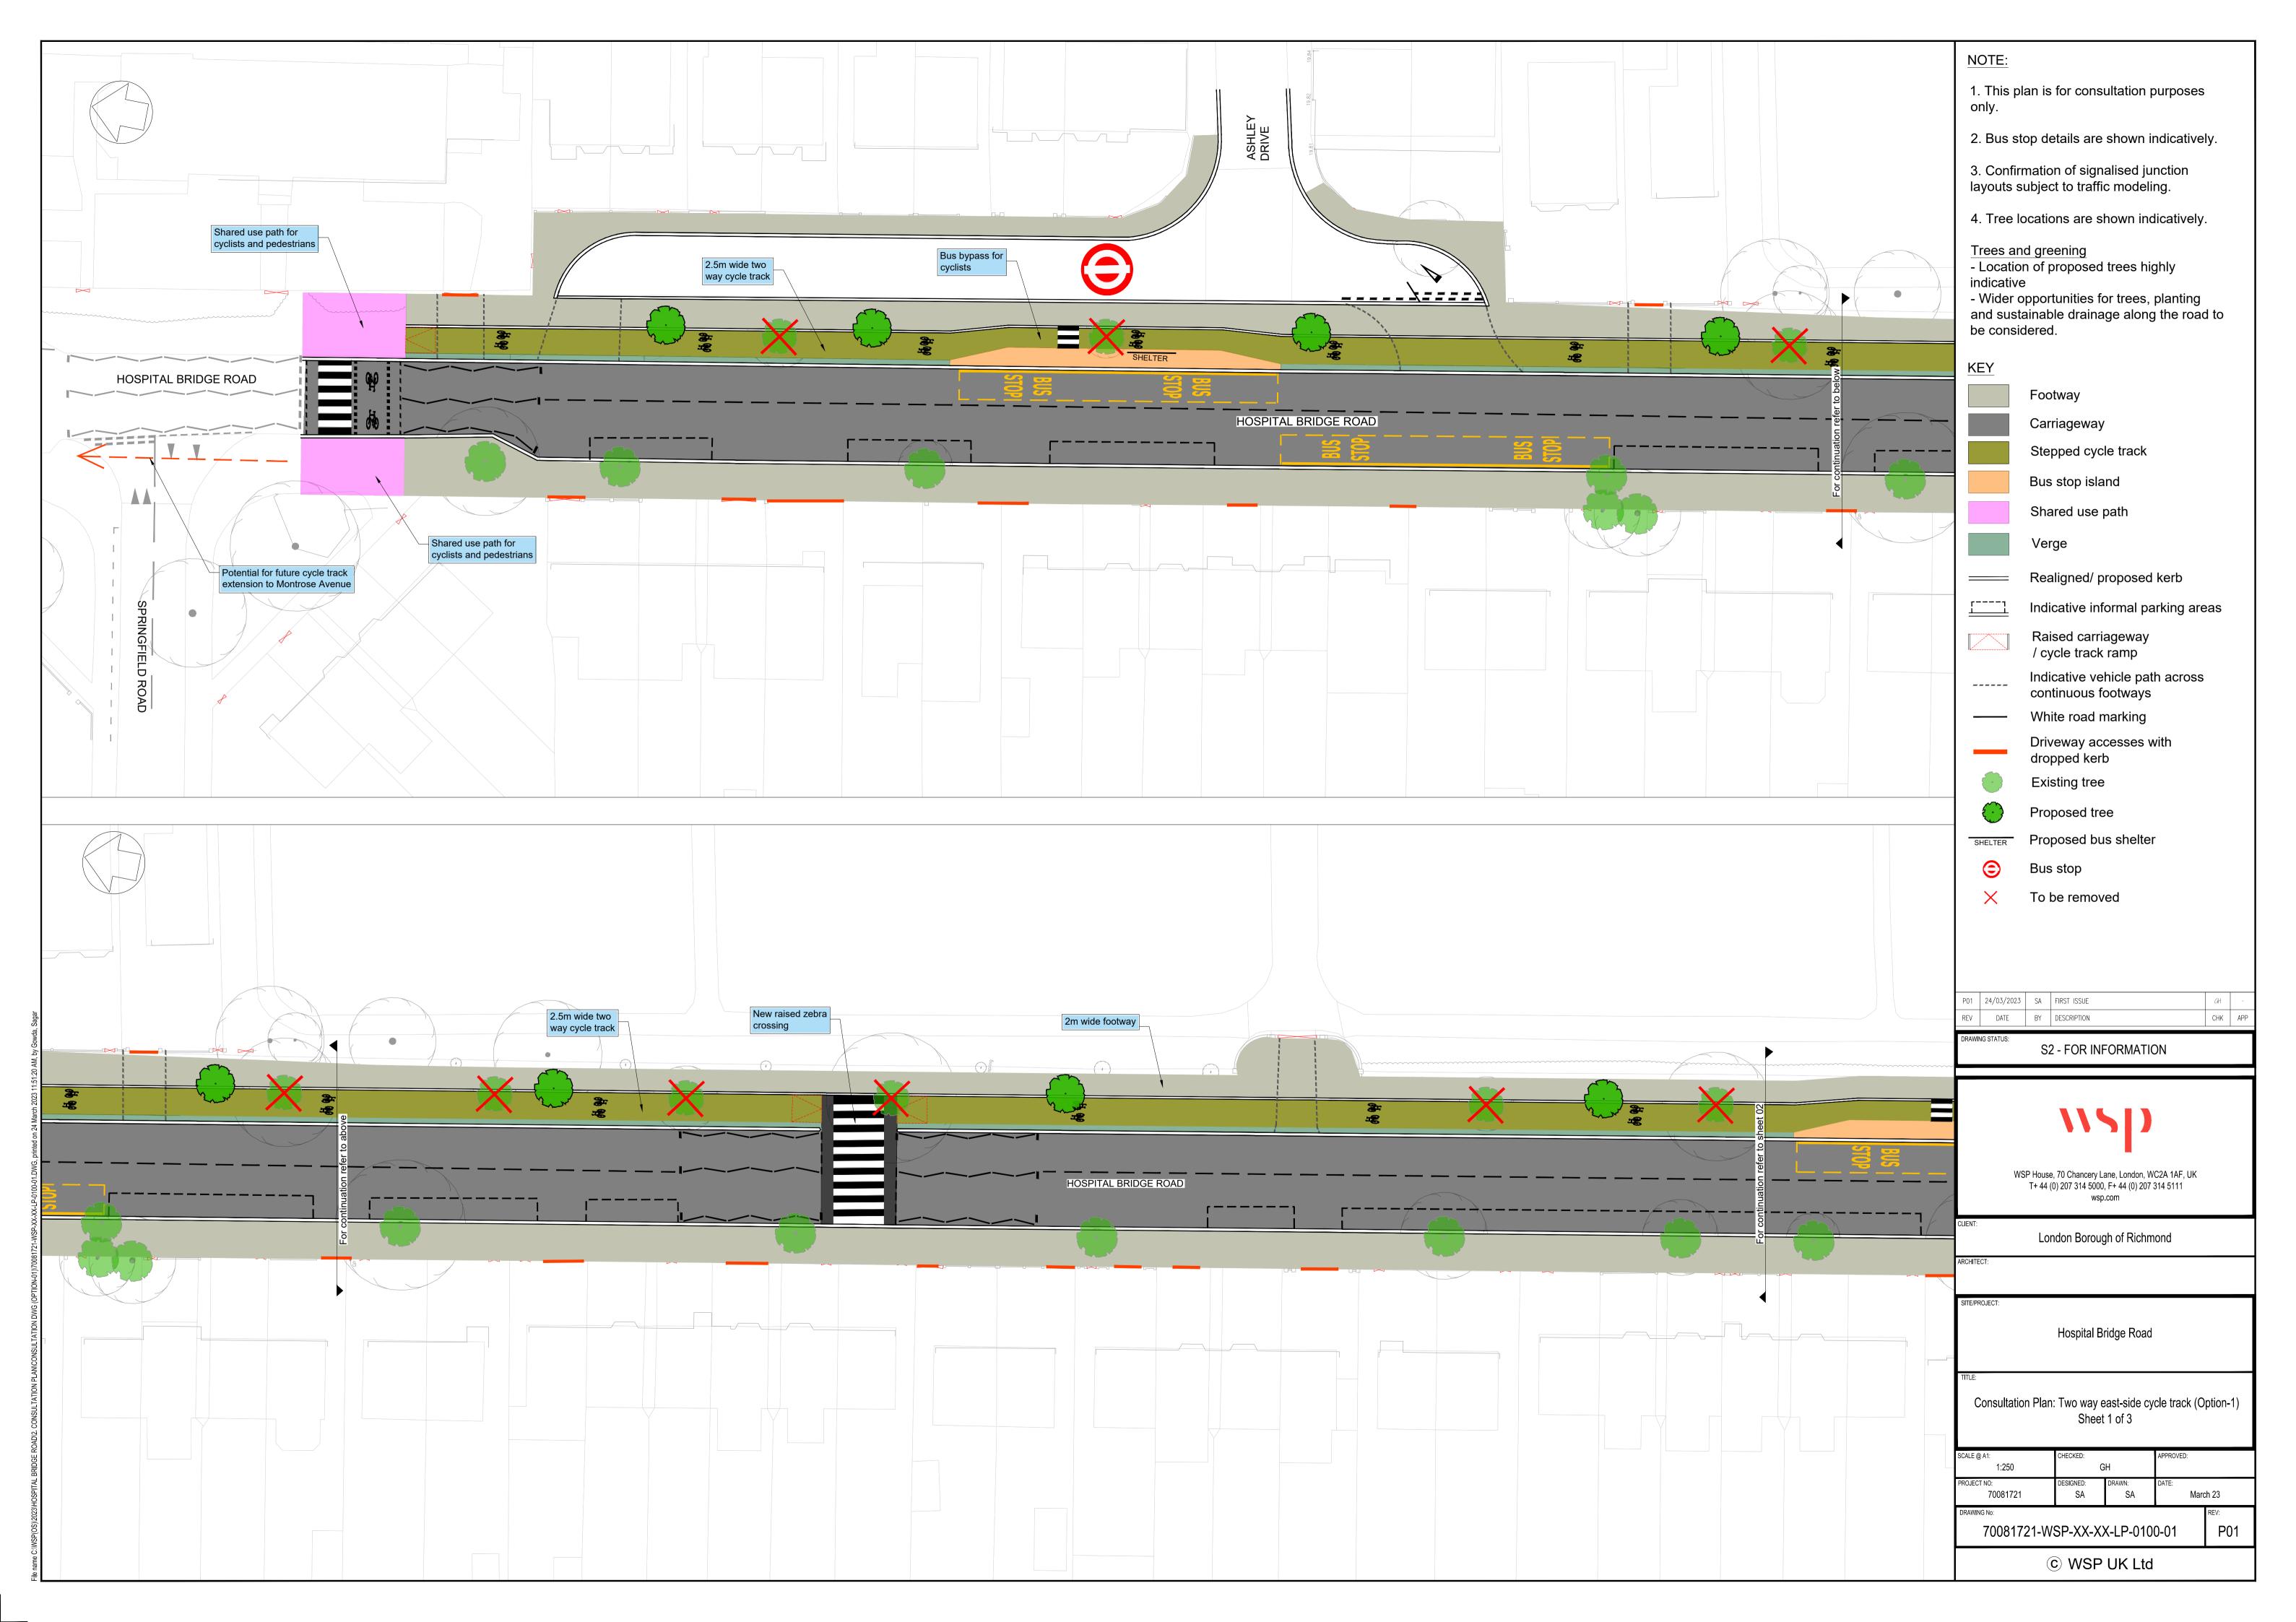

|                                   | NOTE:                                                                                                                         |
|-----------------------------------|-------------------------------------------------------------------------------------------------------------------------------|
|                                   | 1. This plan is for consultation purposes only.                                                                               |
|                                   | 2. Bus stop details are shown indicatively.                                                                                   |
|                                   | <ol> <li>Confirmation of signalised junction<br/>layouts subject to traffic modeling.</li> </ol>                              |
|                                   | 4. Tree locations are shown indicatively.                                                                                     |
|                                   | Trees and greening                                                                                                            |
|                                   | <ul> <li>Location of proposed trees highly<br/>indicative</li> </ul>                                                          |
| ~~~~~~                            | <ul> <li>Wider opportunities for trees, planting<br/>and sustainable drainage along the road to<br/>be considered.</li> </ul> |
|                                   | <u>KEY</u>                                                                                                                    |
|                                   | Footway                                                                                                                       |
|                                   | Carriageway                                                                                                                   |
|                                   | Stepped cycle track                                                                                                           |
| or contin                         | Bus stop island                                                                                                               |
|                                   | Shared use path                                                                                                               |
|                                   | Verge                                                                                                                         |
|                                   | Realigned/ proposed kerb                                                                                                      |
|                                   | <u>[]</u> Indicative informal parking areas                                                                                   |
|                                   | Raised carriageway / cycle track ramp                                                                                         |
|                                   | Indicative vehicle path across                                                                                                |
|                                   | continuous footways<br>——— White road marking                                                                                 |
|                                   | Driveway accesses with                                                                                                        |
|                                   | dropped kerb                                                                                                                  |
|                                   | Existing tree                                                                                                                 |
|                                   | Proposed tree  SHELTER Proposed bus shelter                                                                                   |
|                                   | Bus stop                                                                                                                      |
|                                   | X To be removed                                                                                                               |
|                                   |                                                                                                                               |
|                                   |                                                                                                                               |
|                                   |                                                                                                                               |
|                                   | P01     24/03/2023     SA     FIRST ISSUE     CH        REV     DATE     BY     DESCRIPTION     CHK     APP                   |
|                                   | DRAWING STATUS:<br>S2 - FOR INFORMATION                                                                                       |
|                                   |                                                                                                                               |
|                                   |                                                                                                                               |
| 03                                | WSP House, 70 Chancery Lane, London, WC2A 1AF, UK<br>T+ 44 (0) 207 314 5000, F+ 44 (0) 207 314 5111<br>wsp.com                |
| er to sheet                       | CLIENT:<br>London Borough of Richmond                                                                                         |
| or continuation refer to sheet 03 | ARCHITECT:<br>SITE/PROJECT:                                                                                                   |
| For contin                        | Hospital Bridge Road                                                                                                          |
|                                   | Consultation Plan: Two way east-side cycle track (Option-1)<br>Sheet 2 of 3                                                   |
|                                   | SCALE @ A1: CHECKED: APPROVED:<br>1:250 GH                                                                                    |
|                                   | PROJECT NO:     DESIGNED:     DRAWN:     DATE:       70081721     SA     SA     March 23                                      |
|                                   | DRAWING NO: REV:<br>70081721-WSP-XX-XX-LP-0100-02 P01                                                                         |
|                                   | © WSP UK Ltd                                                                                                                  |
|                                   |                                                                                                                               |