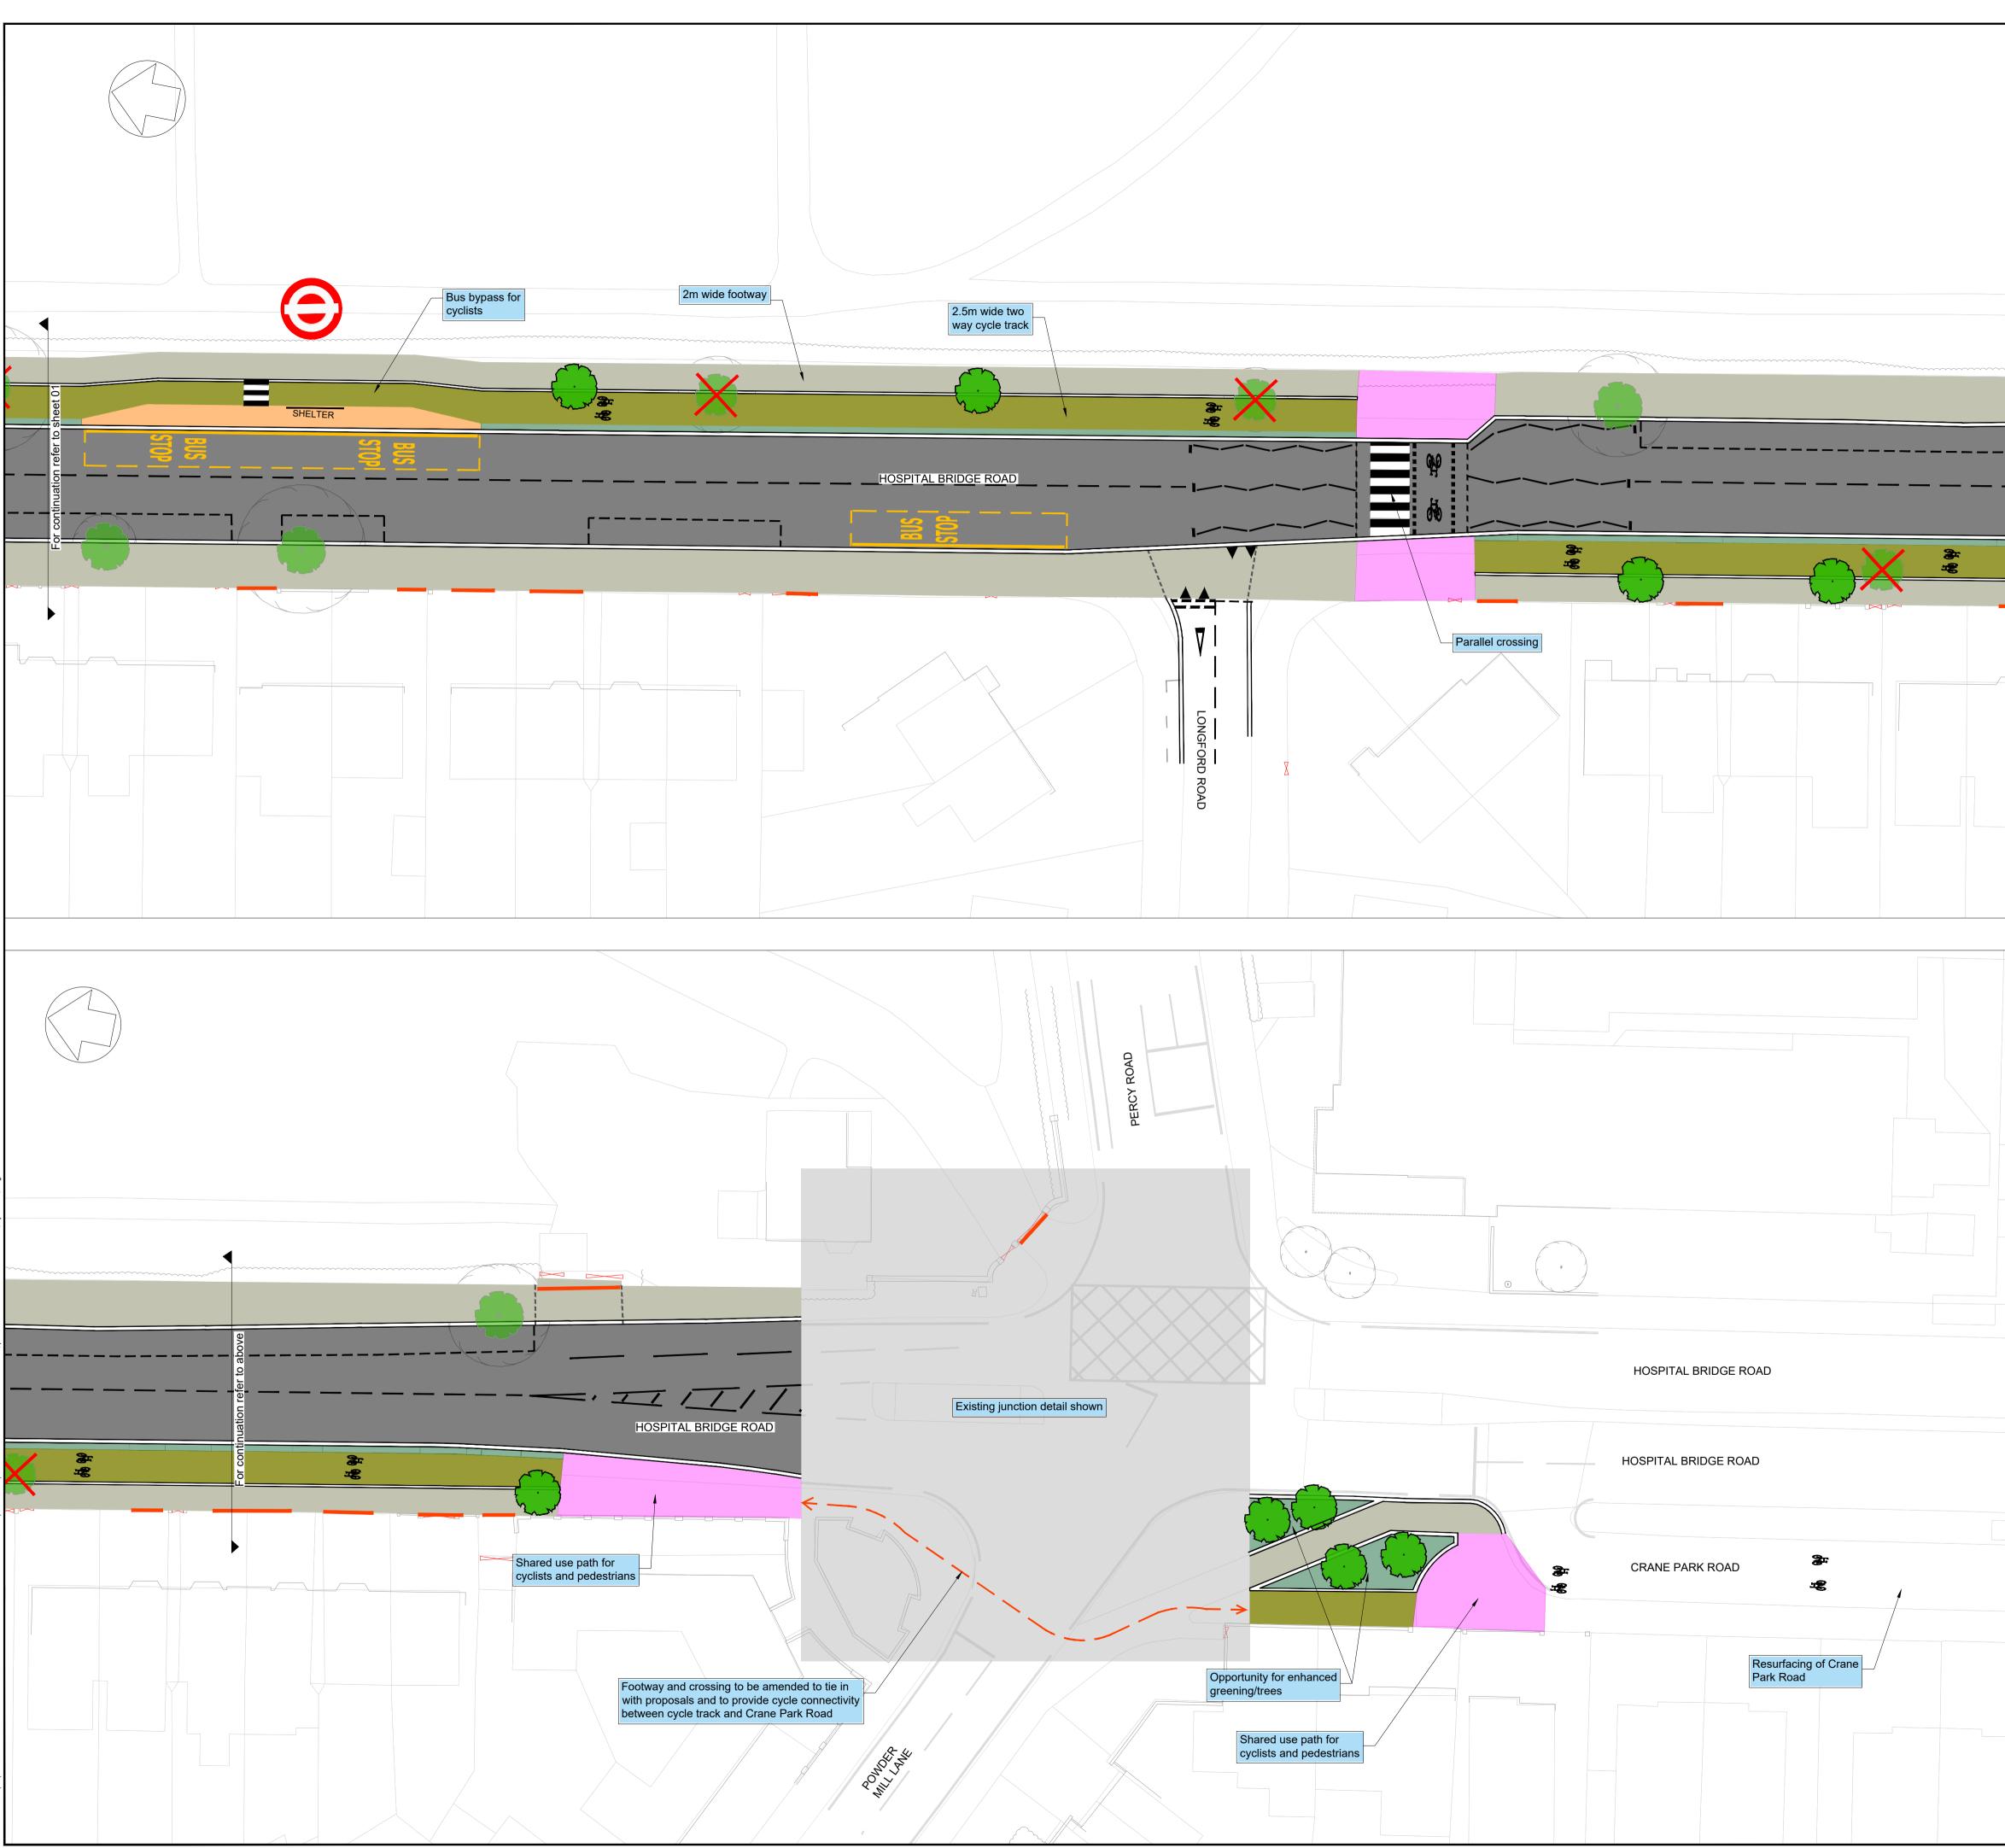

|                                   | NOTE:                                                                                                                         |
|-----------------------------------|-------------------------------------------------------------------------------------------------------------------------------|
|                                   | 1. This plan is for consultation purposes only.                                                                               |
|                                   | 2. Bus stop details are shown indicatively.                                                                                   |
|                                   | <ol> <li>Confirmation of signalised junction<br/>layouts subject to traffic modeling.</li> </ol>                              |
|                                   | 4. Tree locations are shown indicatively.                                                                                     |
|                                   | Trees and greening                                                                                                            |
|                                   | <ul> <li>Location of proposed trees highly<br/>indicative</li> </ul>                                                          |
| ~~~~~~                            | <ul> <li>Wider opportunities for trees, planting<br/>and sustainable drainage along the road to<br/>be considered.</li> </ul> |
|                                   | <u>KEY</u>                                                                                                                    |
|                                   | Footway                                                                                                                       |
|                                   | Carriageway                                                                                                                   |
|                                   | Stepped cycle track                                                                                                           |
| or contin                         | Bus stop island                                                                                                               |
|                                   | Shared use path                                                                                                               |
|                                   | Verge                                                                                                                         |
|                                   | Realigned/ proposed kerb                                                                                                      |
|                                   | <u>[]</u> Indicative informal parking areas                                                                                   |
|                                   | Raised carriageway / cycle track ramp                                                                                         |
|                                   | Indicative vehicle path across                                                                                                |
|                                   | continuous footways<br>——— White road marking                                                                                 |
|                                   | Driveway accesses with                                                                                                        |
|                                   | dropped kerb                                                                                                                  |
|                                   | Existing tree                                                                                                                 |
|                                   | Proposed tree  SHELTER Proposed bus shelter                                                                                   |
|                                   | Bus stop                                                                                                                      |
|                                   | X To be removed                                                                                                               |
|                                   |                                                                                                                               |
|                                   |                                                                                                                               |
|                                   |                                                                                                                               |
|                                   | P01     24/03/2023     SA     FIRST ISSUE     CH        REV     DATE     BY     DESCRIPTION     CHK     APP                   |
|                                   | DRAWING STATUS:<br>S2 - FOR INFORMATION                                                                                       |
|                                   |                                                                                                                               |
|                                   |                                                                                                                               |
| 03                                | WSP House, 70 Chancery Lane, London, WC2A 1AF, UK<br>T+ 44 (0) 207 314 5000, F+ 44 (0) 207 314 5111<br>wsp.com                |
| er to sheet                       | CLIENT:<br>London Borough of Richmond                                                                                         |
| or continuation refer to sheet 03 | ARCHITECT:<br>SITE/PROJECT:                                                                                                   |
| For contin                        | Hospital Bridge Road                                                                                                          |
|                                   | Consultation Plan: Two way east-side cycle track (Option-1)<br>Sheet 2 of 3                                                   |
|                                   | SCALE @ A1: CHECKED: APPROVED:<br>1:250 GH                                                                                    |
|                                   | PROJECT NO:     DESIGNED:     DRAWN:     DATE:       70081721     SA     SA     March 23                                      |
|                                   | DRAWING NO: REV:<br>70081721-WSP-XX-XX-LP-0100-02 P01                                                                         |
|                                   | © WSP UK Ltd                                                                                                                  |
|                                   |                                                                                                                               |