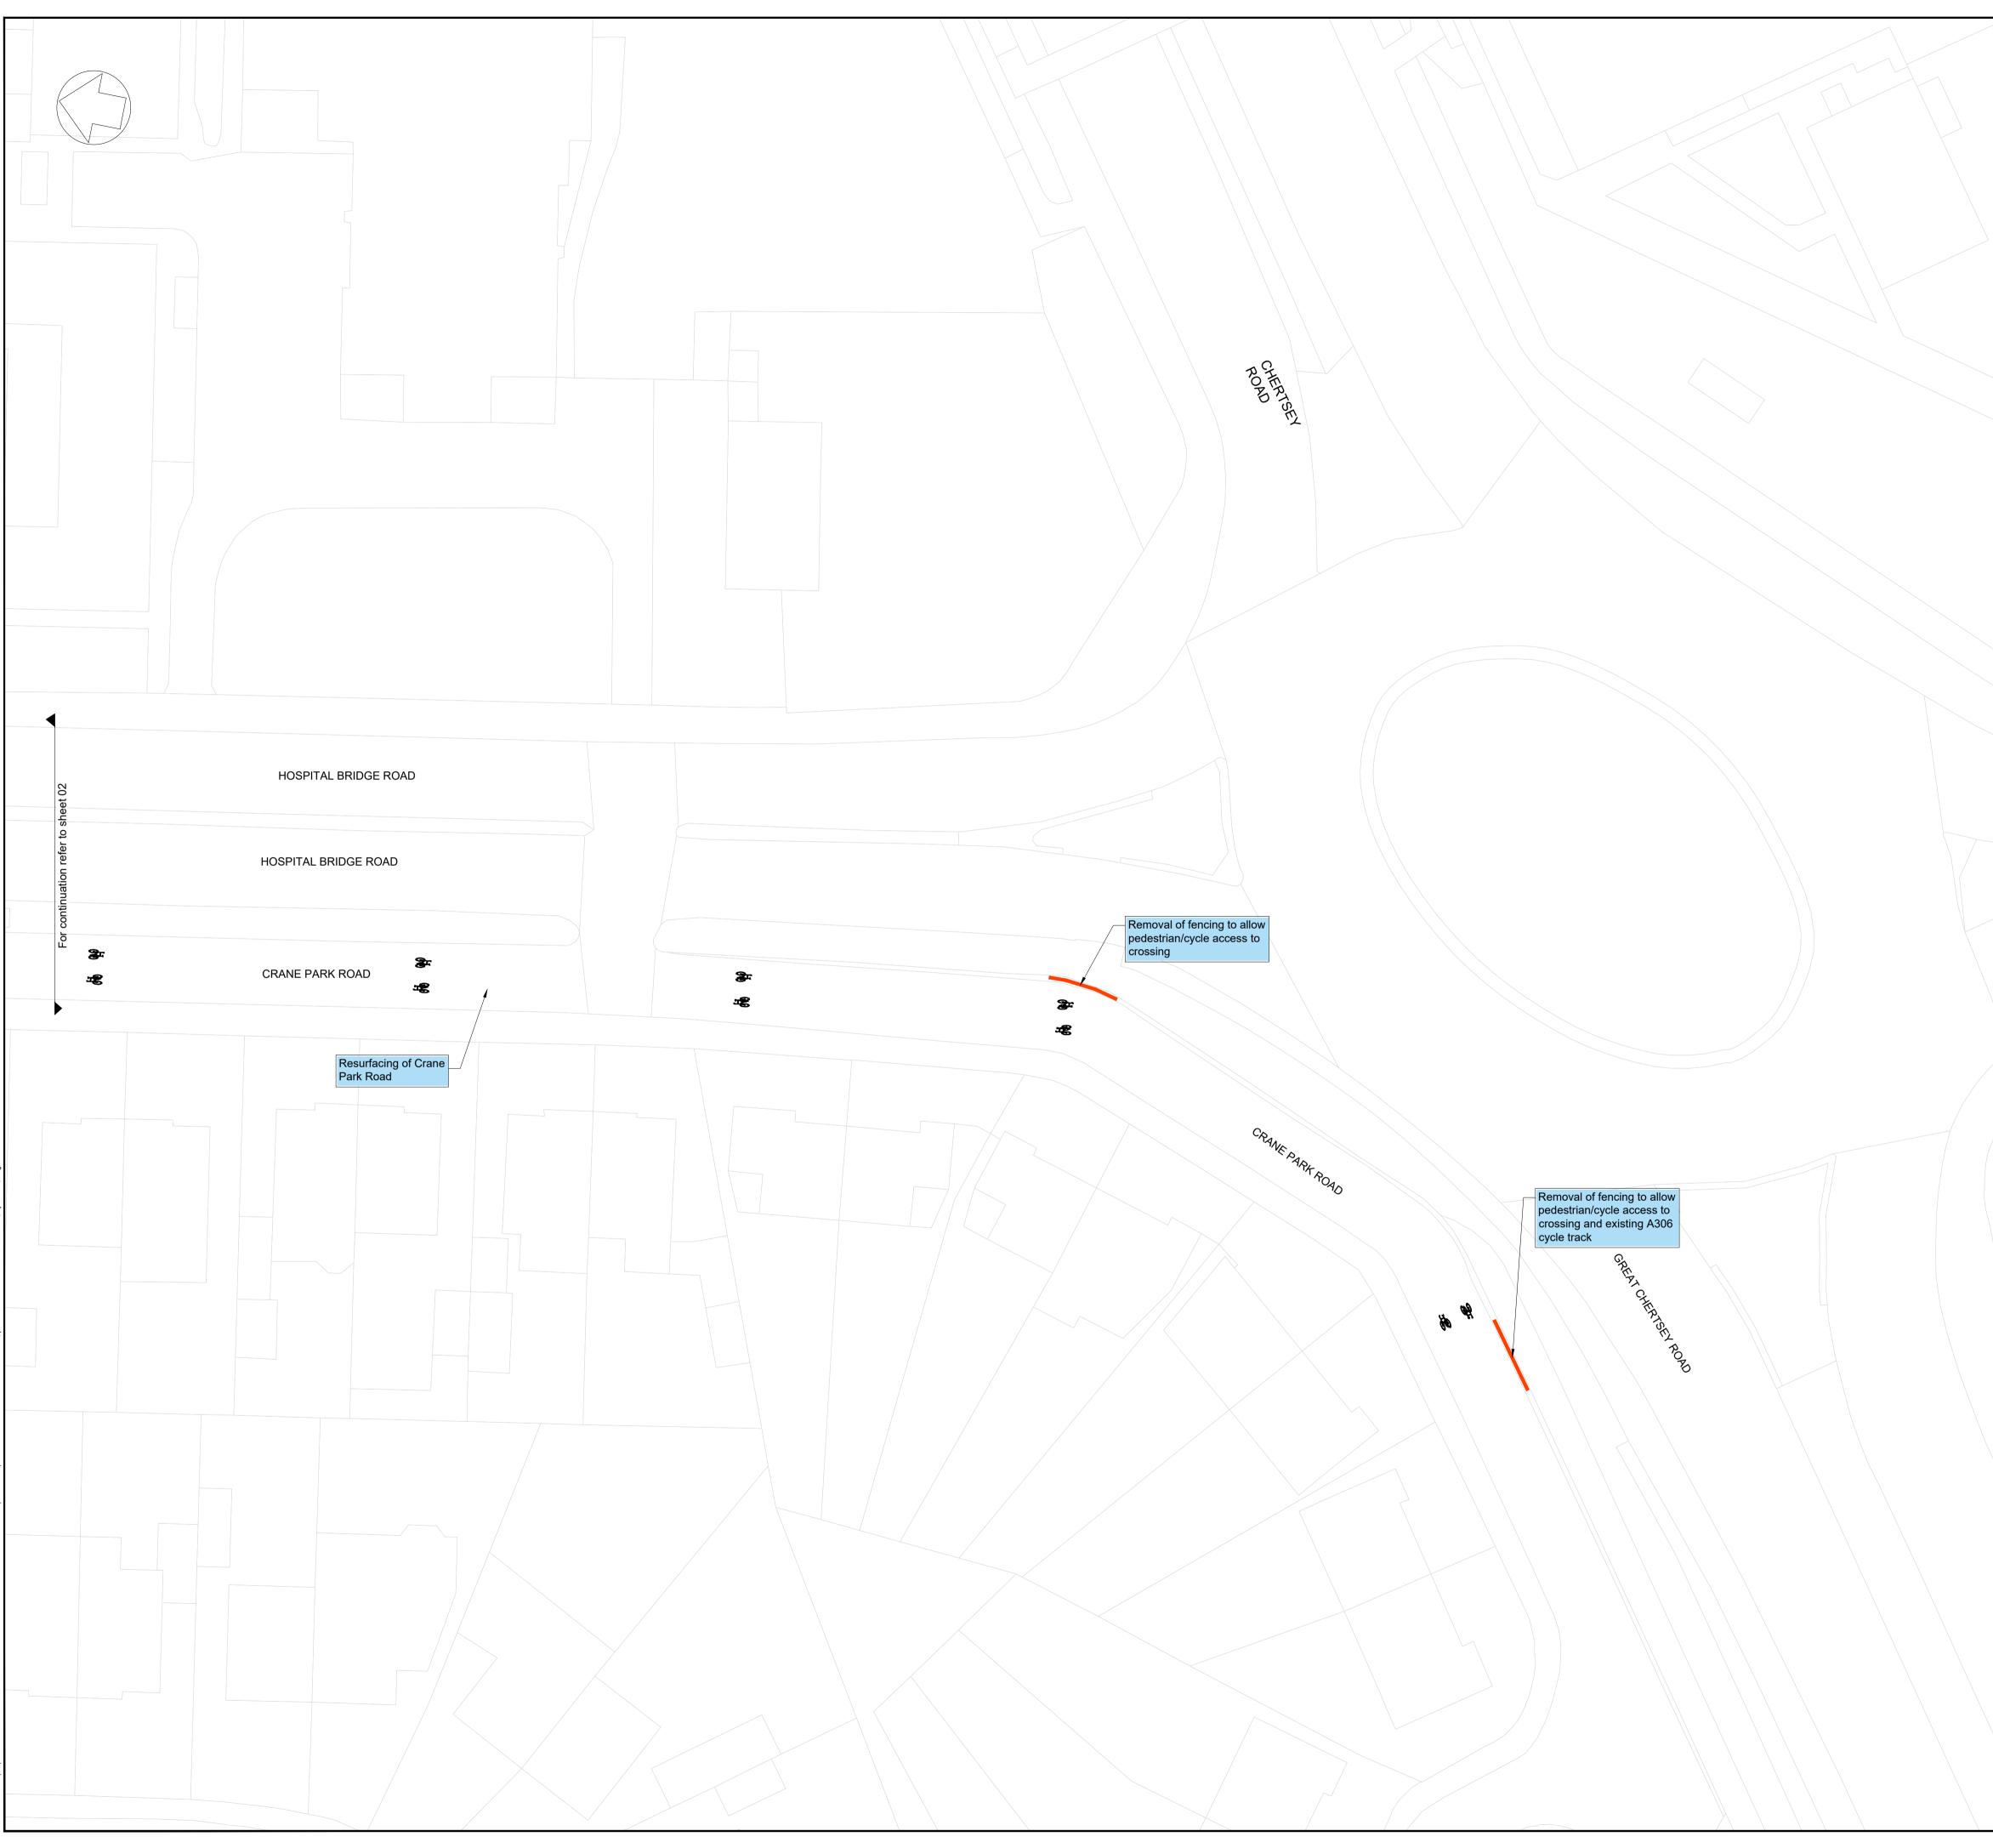

File name C:WSP(OS)/2023/HOSPITAL BRIDGE ROAD/2. CONSULTATION PLAN/CONSULTATION DWG (OPTION-01)/70081721-WSP-XX-XX-LP-0100-01.DWG, printed on 24 March 2023 11:51:39 AM, by

|                      | NOTE:                                                                                                                                                        |
|----------------------|--------------------------------------------------------------------------------------------------------------------------------------------------------------|
|                      | 1. This plan is for consultation purposes                                                                                                                    |
|                      | only.                                                                                                                                                        |
|                      | 2. Bus stop details are shown indicatively.                                                                                                                  |
|                      | <ol> <li>Confirmation of signalised junction<br/>layouts subject to traffic modeling.</li> </ol>                                                             |
|                      | 4. Tree locations are shown indicatively.                                                                                                                    |
|                      | <u>Trees and greening</u><br>- Location of proposed trees highly<br>indicative                                                                               |
|                      | - Wider opportunities for trees, planting<br>and sustainable drainage along the road to<br>be considered.                                                    |
|                      | KEY                                                                                                                                                          |
|                      | Footway                                                                                                                                                      |
|                      | Carriageway                                                                                                                                                  |
|                      | Stepped cycle track                                                                                                                                          |
|                      | Bus stop island                                                                                                                                              |
|                      | Shared use path                                                                                                                                              |
|                      | Verge                                                                                                                                                        |
|                      | Realigned/ proposed kerb                                                                                                                                     |
|                      | Indicative informal parking areas                                                                                                                            |
|                      | Raised carriageway                                                                                                                                           |
|                      | / cycle track ramp                                                                                                                                           |
|                      | Indicative vehicle path across<br>continuous footways                                                                                                        |
|                      | White road marking                                                                                                                                           |
|                      | Driveway accesses with<br>dropped kerb                                                                                                                       |
| HOSPITAL BRIDGE ROAD | Existing tree                                                                                                                                                |
|                      | Proposed tree                                                                                                                                                |
|                      | SHELTER Proposed bus shelter                                                                                                                                 |
|                      | Bus stop                                                                                                                                                     |
|                      | X To be removed                                                                                                                                              |
|                      |                                                                                                                                                              |
|                      |                                                                                                                                                              |
|                      | P01         24/03/2023         SA         FIRST ISSUE         QH         -           REV         DATE         BY         DESCRIPTION         CHK         APP |
|                      | DRAWING STATUS:<br>S2 - FOR INFORMATION                                                                                                                      |
|                      |                                                                                                                                                              |
|                      | NSD                                                                                                                                                          |
|                      | WSP House, 70 Chancery Lane, London, WC2A 1AF, UK<br>T+ 44 (0) 207 314 5000, F+ 44 (0) 207 314 5111<br>wsp.com                                               |
|                      | CLIENT:<br>London Borough of Richmond                                                                                                                        |
|                      | ARCHITECT:                                                                                                                                                   |
|                      | SITE/PROJECT:                                                                                                                                                |
|                      | Hospital Bridge Road                                                                                                                                         |
|                      | TITLE:<br>Consultation Plan: Two way east-side cycle track (Option-1)<br>Sheet 3 of 3                                                                        |
|                      | SCALE @ A1: CHECKED: APPROVED:<br>1:250 GH                                                                                                                   |
|                      | PROJECT NO:DESIGNED:DRAWN:DATE:70081721SASAMarch 23                                                                                                          |
|                      | DRAWING No:<br>70081721-WSP-XX-XX-LP-0100-03 P01                                                                                                             |
|                      | © WSP UK Ltd                                                                                                                                                 |
|                      |                                                                                                                                                              |